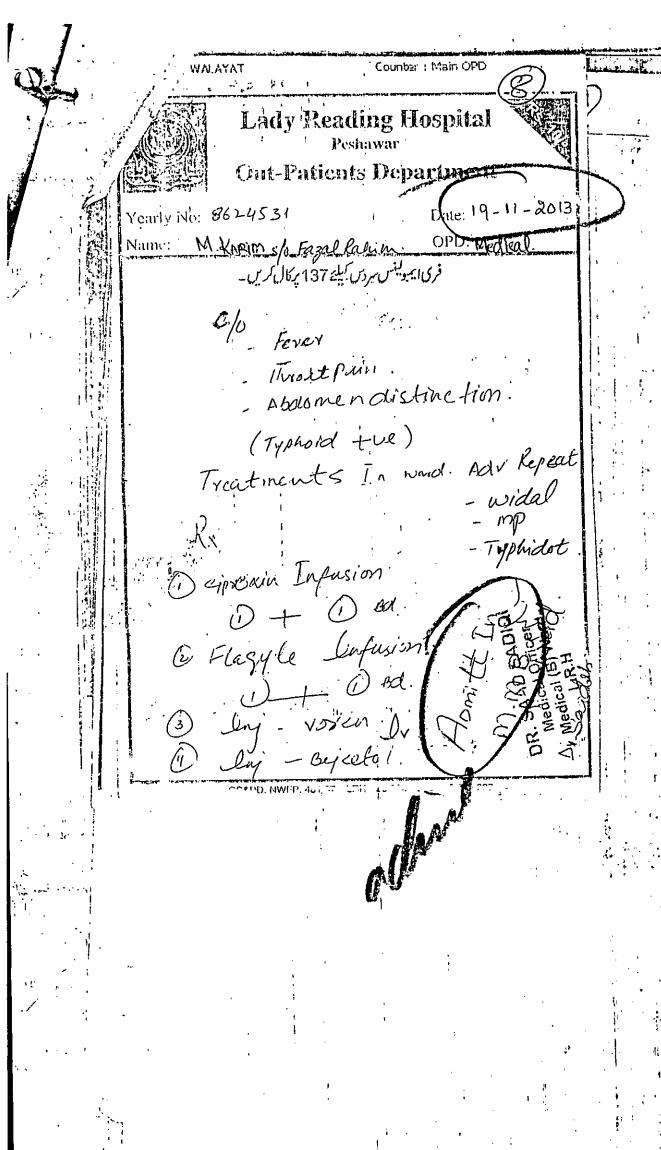

TYPHIDOT IgG ......POSITIVE (+VE)

DAY NIGHT EMERGENCY SERVICE.

Signature:

نوث: رپورٹ میں کی وجہ ہے بھی تاخیر ہو عتی، ہے۔

24 گھنٹے ایم جنسی سروس

Counter: Main OPD Operator WALAYAT' Lady Reading Hospital Peshawar Out-Patients Department Yearly No: 7539164 OPD: medical. فرى ايمولينس مروس كيليّ 137 يركال كرير \_ Go High great fever since 11/2 may Body Dehes. Throat Pain. weakness Typhoid Since 1/2 months. Adv. alseady positive: Typhidat Adviced:- Complete Bed Kest for I month Medical Officer Medical (B) Ward COPPD. NWFP. 431 GT

Divoloka pulsty Hele in Klaricia soong. Tab. Ponstanforte جارى Moti Lium O vecline is in Surbea - Z (ا) يورانم 061 Medical Officer Medical [B] Ward