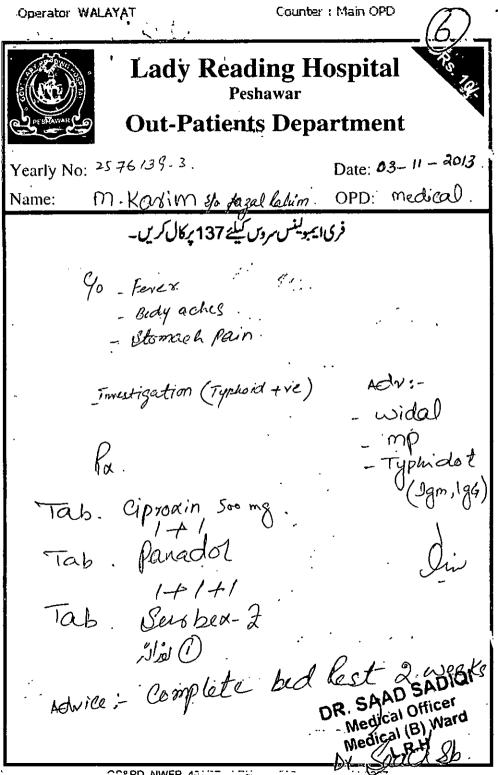

### INDEX.

| S.NO. Description of documents. |                                                                                 | Annexure.     | Pages.        |
|---------------------------------|---------------------------------------------------------------------------------|---------------|---------------|
|                                 |                                                                                 | <del></del> · | <del></del>   |
| 1.                              | Appeal.                                                                         | <b>-</b> ,    | 1-3•          |
| 2.                              | Order passed by respondent NO.2, dated 7.1.2014.                                | ***           | 4.            |
| 3•                              | Office order NO.4777/ES,DT. 8.7.2014, by respondent NO. 1.8 Raxing applications | <b>-</b>      | 5- 5/A.       |
| <b>4.</b>                       | Medical Presription alongwith Laboratyr report dated 3.11.2013.                 | -             | 6 <b>-</b> 7• |
| 5•                              | -do- dated 19.11.2013.                                                          | <b>-</b> ,    | 8 <b>-</b> 9• |
| 6.                              | :do_ dated 10.12.2013.                                                          | -             | 1011. IP      |
| 7•                              | Wakalat Nama.                                                                   | -             | 12            |

11/8/11

That during the service tenuare the Petitioner sufferred due to serious disease and was advised bed rest by the Medical Officer on 3.11.2013 for two weeks, and therafter the Petitione:

Was admitted in the Hospital on 19.11.2013 and after Medical Treatement the Petitioner was again advised by Medical KNECKAN

Physiocian to take bed rest for one month from 10.12.2013

all the Medical discriptions/Slipt are appended as pagewise

for peruseal.

That the Petitioner accordingly sent the all Medical Descript

e Sud 7 19/8/14

2

to the concerne-d Police quarters at District Mardan, but the Medical Descriptions were not considered by the competant authority and the Petitioner has been marked as asbsent since 3.11.2013 vide daily Dairy NO.11, dated 3.11.2013 Police Lines, Mardan.