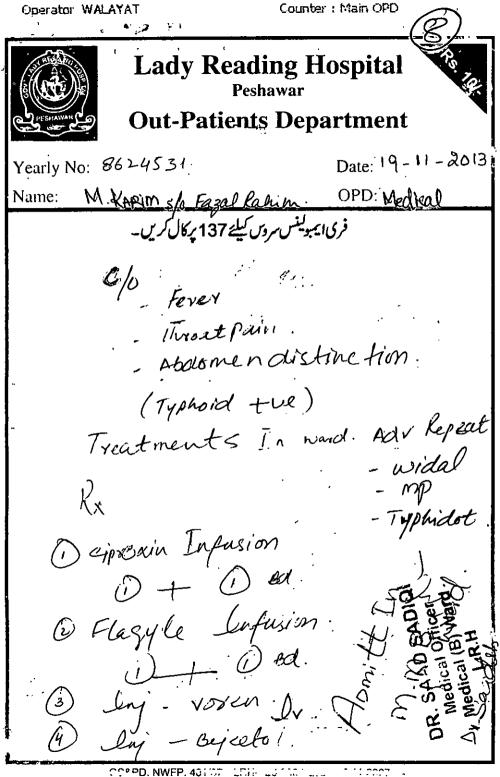

### INDEX.

| S.NO. Description of documents. |                                                                                 | Annexure.     | Pages.        |
|---------------------------------|---------------------------------------------------------------------------------|---------------|---------------|
|                                 |                                                                                 | <del></del> · | <del></del>   |
| 1.                              | Appeal.                                                                         | <b>-</b> ,    | 1-3•          |
| 2.                              | Order passed by respondent NO.2, dated 7.1.2014.                                | ***           | 4.            |
| 3•                              | Office order NO.4777/ES,DT. 8.7.2014, by respondent NO. 1.8 Raxing applications | <b>-</b>      | 5- 5/A.       |
| <b>4.</b>                       | Medical Presription alongwith Laboratyr report dated 3.11.2013.                 | -             | 6 <b>-</b> 7• |
| 5•                              | -do- dated 19.11.2013.                                                          | <b>-</b> ,    | 8 <b>-</b> 9• |
| 6.                              | :do_ dated 10.12.2013.                                                          | -             | 1011. IP      |
| 7•                              | Wakalat Nama.                                                                   | -             | 12            |

11/8/11

That during the service tenuare the Petitioner sufferred due to serious disease and was advised bed rest by the Medical Officer on 3.11.2013 for two weeks, and therafter the Petitione:

Was admitted in the Hospital on 19.11.2013 and after Medical Treatement the Petitioner was again advised by Medical KNECKAN

Physiocian to take bed rest for one month from 10.12.2013

all the Medical discriptions/Slipt are appended as pagewise

for peruseal.

That the Petitioner accordingly sent the all Medical Descript

e Sud 7 19/8/14

2

to the concerne-d Police quarters at District Mardan, but the Medical Descriptions were not considered by the competant authority and the Petitioner has been marked as asbsent since 3.11.2013 vide daily Dairy NO.11, dated 3.11.2013 Police Lines, Mardan.