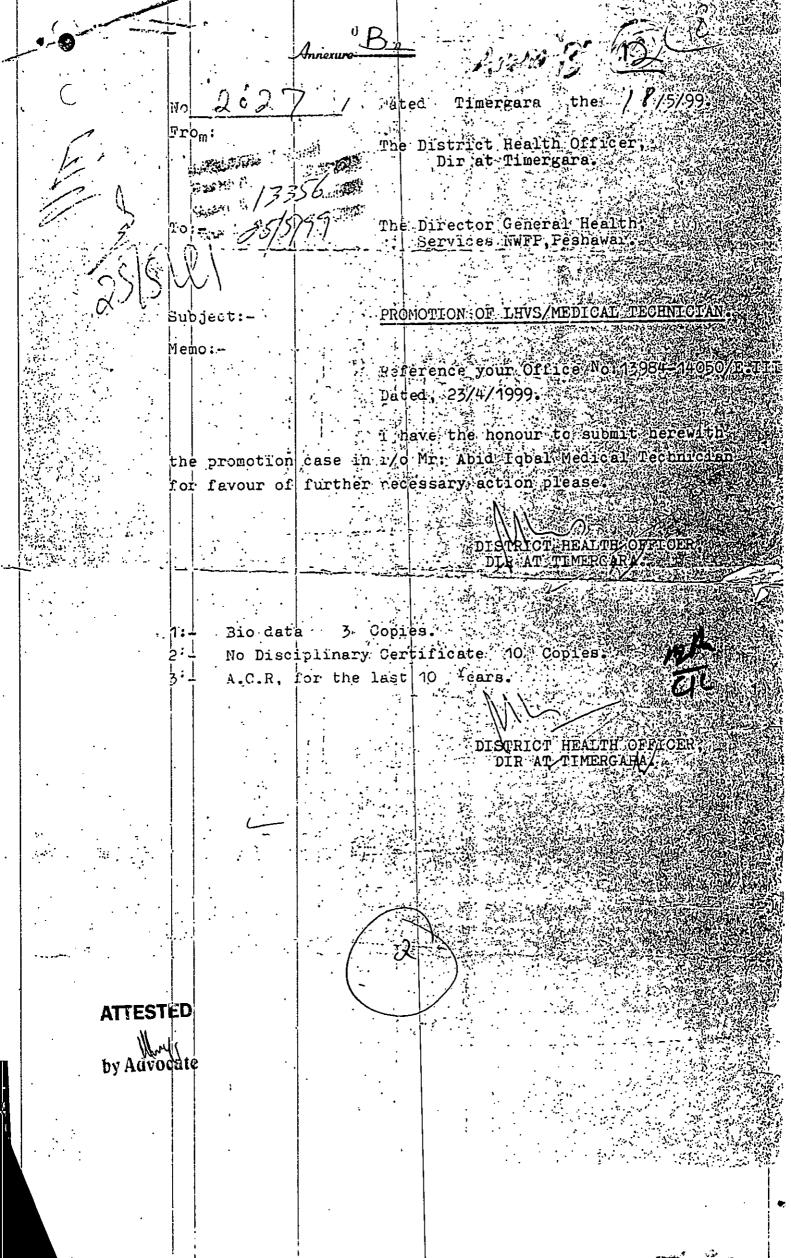

ten (10) vacancies for promotion to the post of Senior Medical Technician were available and accordingly these vacancies were filled vide order dated 12.10.1999 while the appellant then remained on waiting list at serial No.11. However, one of the promotee namely Wali Muhammad did not want to be promoted to the post of Senior Medical Technician and he was allowed to forgo his promotion vide order dated 27.12.1999. Consequently, the appellant got entitled for promotion to the post of Senior Medical Technician against the post vacated by Mr. Wali Muhammad. The appellant though made all out efforts for his due right of promotion as Senior Medical Technician but his case was not properly considered. Appellant filed departmental appeal which was also turned down, hence, the present service appeal.

Quite contrary to the arguments of learned counsel for the appellant, the learned Assistant Advocate General while referring to Section-4 of the Khyber Pakhtunkhwa Service Tribunal Act, 1974 argued that there is no original or appellate order to have been passed by the respondents and as such the service appeal is not maintainable for adjudication. In support of his arguments, he placed reliance on 2005 SCMR 442, 2006 SCMR 1630 and judgement of this service Tribunal dated 15.12.2017 in service appeal No. 19/2011 titled Abdul Waheed, SET-vs-EDO (E&SE) Abbottabad and others. It was further contended that the appellant has been given his due right of promotion as his case had been duly considered at appropriate time under the rules. He has been upgraded to the post of Chief Primary Health Care Technician (BS-16) and then promoted as Primary Health Care Technologist (Multi Purpose) (BS-17). His case has recently been processed and submitted for promotion to the post of Senior Primary Health Care Technologist (Multi Purpose) (BS-18).