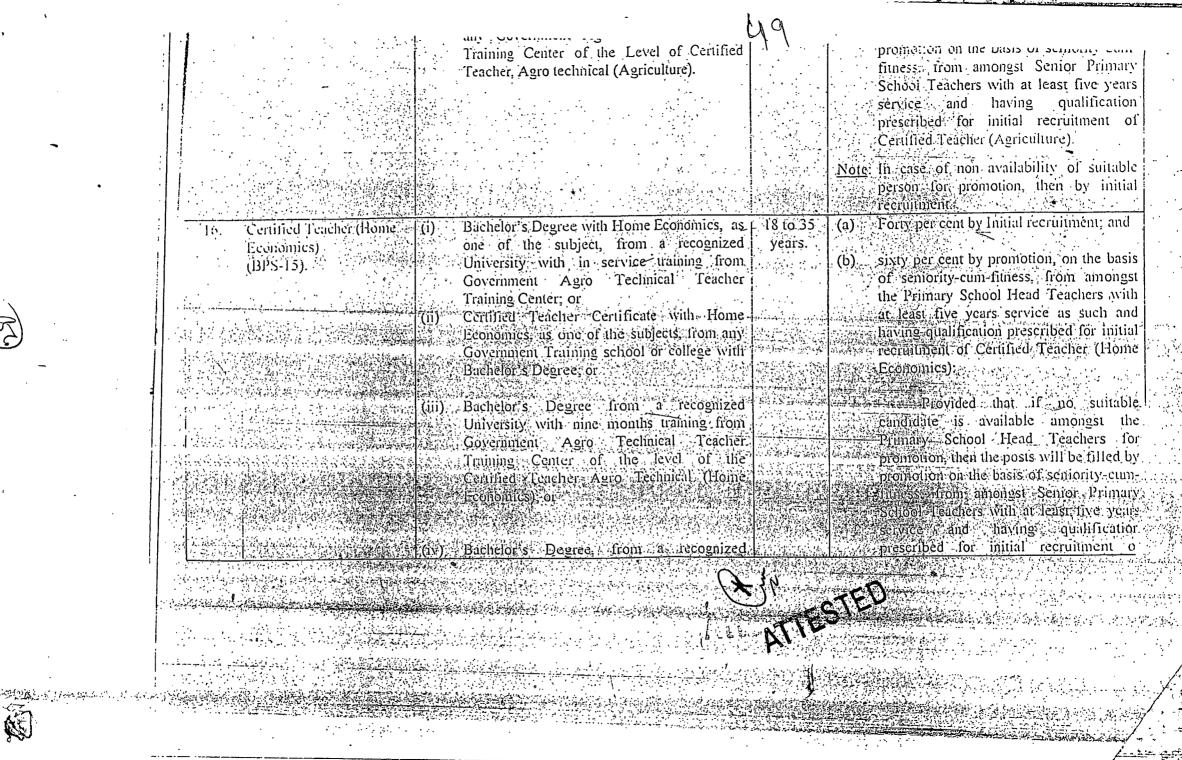

#### **NOTIFICATION**

<u>No.SO(PE)4-5/SSRC/Meeting/2013/Teaching Cadre</u>:- In pursuance of the provisions contained in sub rule (2) of rule 3 of the Khyber Pakhtunkhwa Civil Servants (Appointment, Promotion and Transfer) Rules, 1989, the Elementary and Secondary Education Department in consultation with the Establishment Department and the Finance Department hereby directs that in this Department's Notifications No.SO(G)S&LD/1-28/2003/Vol-II dated, 09-04-2004, Notification No.SO(G)S&L/1-69/06/Vol-1/DPE/LIB dated, 13-11-2007, and Notification No.SO(PE) 4-5/SSRC/Meeting/2012/Teaching Cadre, dated, 13.11.2012, the following further amendments shall be made, namely:

#### In the Appendix,-