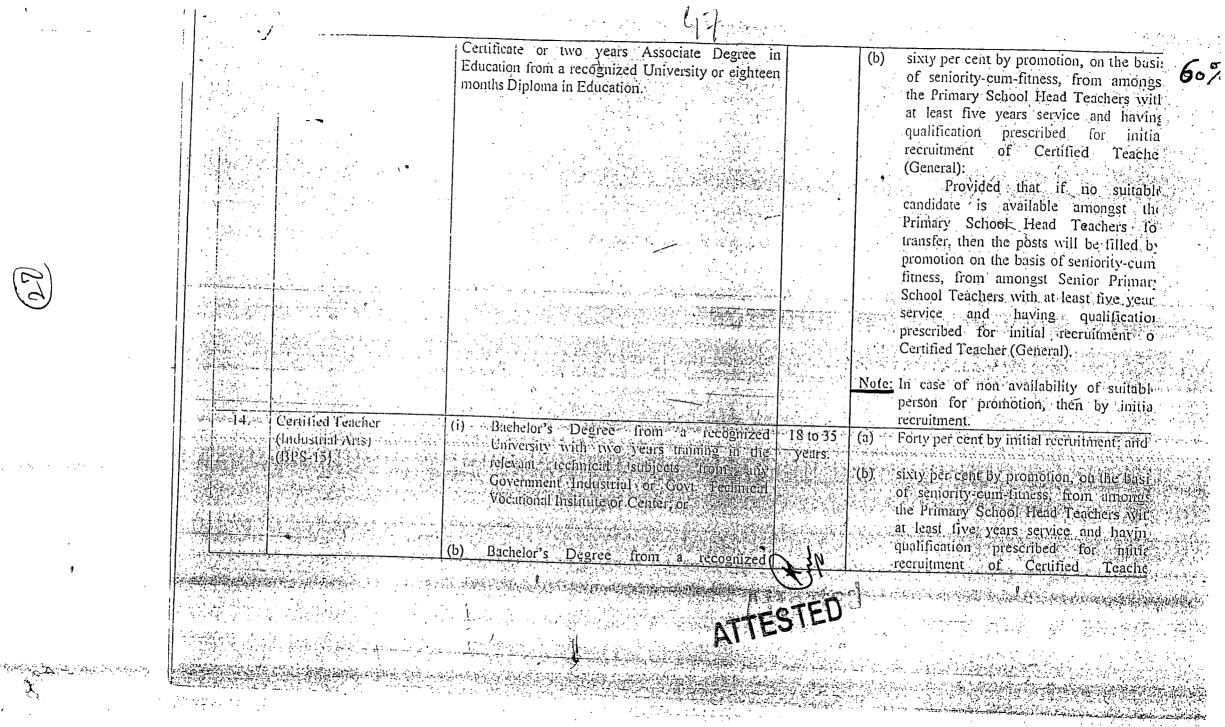

#### **NOTIFICATION**

<u>No.SO(PE)4-5/SSRC/Meeting/2013/Teaching Cadre</u>:- In pursuance of the provisions contained in sub rule (2) of rule 3 of the Khyber Pakhtunkhwa Civil Servants (Appointment, Promotion and Transfer) Rules, 1989, the Elementary and Secondary Education Department in consultation with the Establishment Department and the Finance Department hereby directs that in this Department's Notifications No.SO(G)S&LD/1-28/2003/Vol-II dated, 09-04-2004, Notification No.SO(G)S&L/1-69/06/Vol-1/DPE/LIB dated, 13-11-2007, and Notification No.SO(PE) 4-5/SSRC/Meeting/2012/Teaching Cadre, dated, 13.11.2012, the following further amendments shall be made, namely:

#### In the Appendix,-