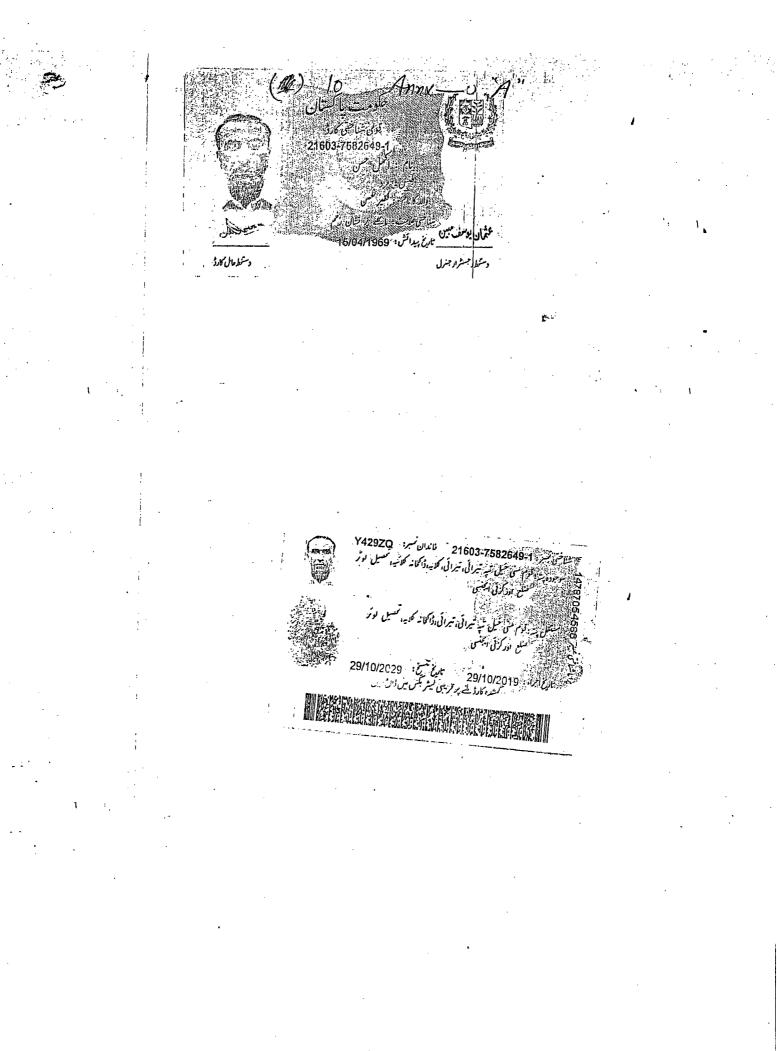

#### **RESPECTFULLY SHEWETH!**

1. That the Appellant is a naturally born law abiding citizen of the Islamic Republic of Pakistan and is qualified up to Bachelor of Arts and Bachelor of Education (B.ED).(Copies of CNIC is annexure "A" and credentials/ degree is annexure "A-1 to A-4").