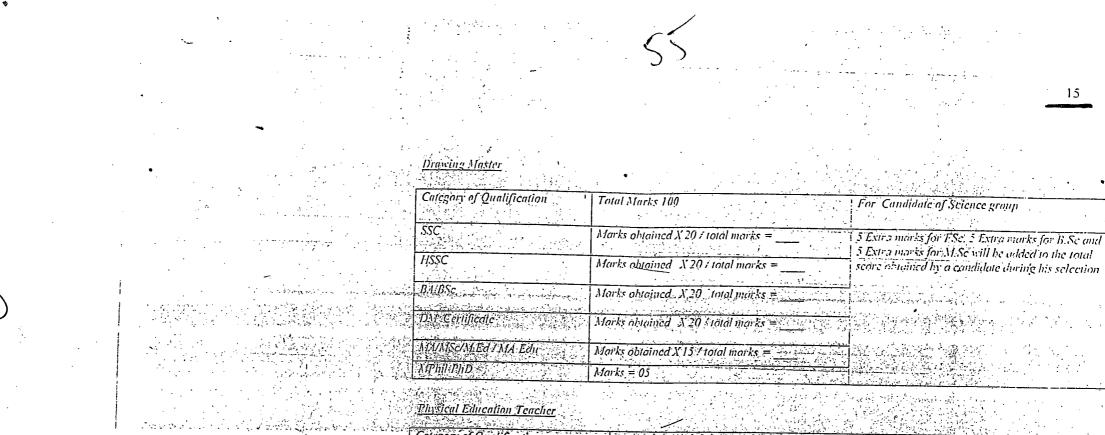

#### GOVERNMENT OF KHYBER PAKHTUNKHWA ELEMENTARY & SECONDARY EDUCATION DEPARTMENT

Peshawar, dated the 24<sup>th</sup> July, 2014.

#### **NOTIFICATION**

<u>No.SO(PE)4-5/SSRC/Meeting/2013/Teaching Cadre</u>:- In pursuance of the provisions contained in sub rule (2) of rule 3 of the Khyber Pakhtunkhwa Civil Servants (Appointment, Promotion and Transfer) Rules, 1989, the Elementary and Secondary Education Department in consultation with the Establishment Department and the Finance Department hereby directs that in this Department's Notifications No.SO(G)S&LD/1-28/2003/Vol-II dated, 09-04-2004, Notification No.SO(G)S&L/1-69/06/Vol-1/DPE/LIB dated, 13-11-2007, and Notification No.SO(PE) 4-5/SSRC/Meeting/2012/Teaching Cadre, dated, 13.11.2012, the following further amendments shall be made, namely:

#### In the Appendix,-