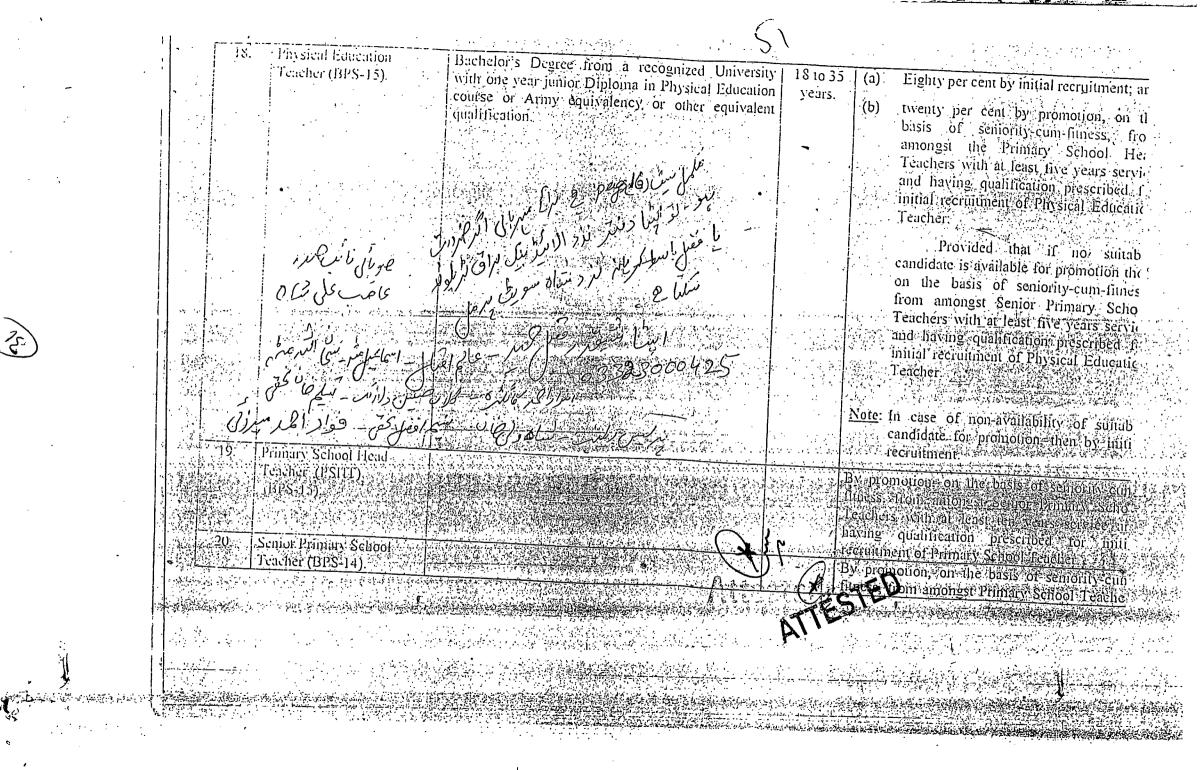

#### **NOTIFICATION**

<u>No.SO(PE)4-5/SSRC/Meeting/2013/Teaching Cadre</u>:- In pursuance of the provisions contained in sub rule (2) of rule 3 of the Khyber Pakhtunkhwa Civil Servants (Appointment, Promotion and Transfer) Rules, 1989, the Elementary and Secondary Education Department in consultation with the Establishment Department and the Finance Department hereby directs that in this Department's Notifications No.SO(G)S&LD/1-28/2003/Vol-II dated, 09-04-2004, Notification No.SO(G)S&L/1-69/06/Vol-1/DPE/LIB dated, 13-11-2007, and Notification No.SO(PE) 4-5/SSRC/Meeting/2012/Teaching Cadre, dated, 13.11.2012, the following further amendments shall be made, namely:

#### In the Appendix,-