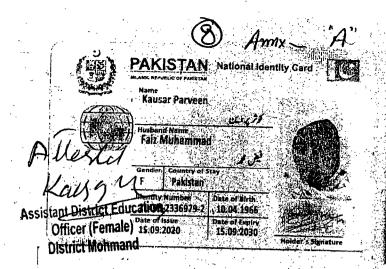

#### RESPECTFULLY SHEWETH!

1. That the Appellant is a naturally born law abiding citizen of the Islamic Republic of Pakistan and is qualified up to Master of Urdu

and Master of Education (M.ED).(Copies of CNIC is annexure "A" and credentials/ degree is annexure "A-1 to A-4").