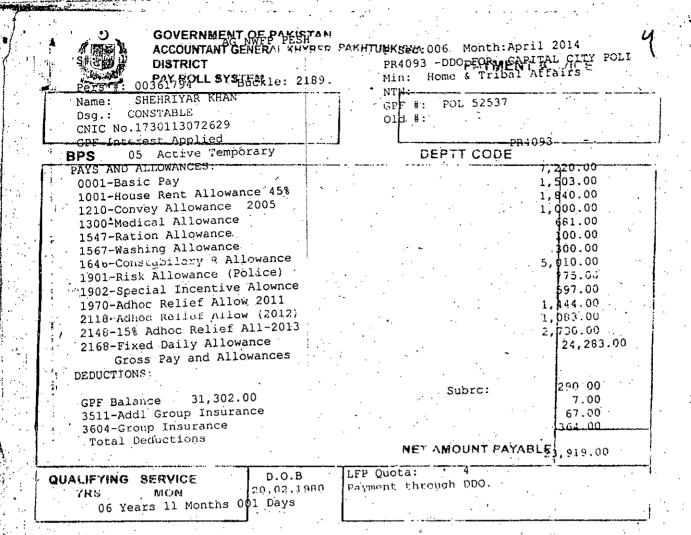

Clam.

(MUHAMMAD HAMID MUGHAL)
\_\_\_\_ MEMBER

(AHMAD HASSAN) MEMBER

ANNOUNCED

19.10.2017

Agent to counsel for the appellant present. Mr. Zia Ullah, Deputy District Attorney for the respondents present. Agent to counsel for the appellant secks adjournment. Adjourn. To come up for arguments on 08.01.2018 before D.B.