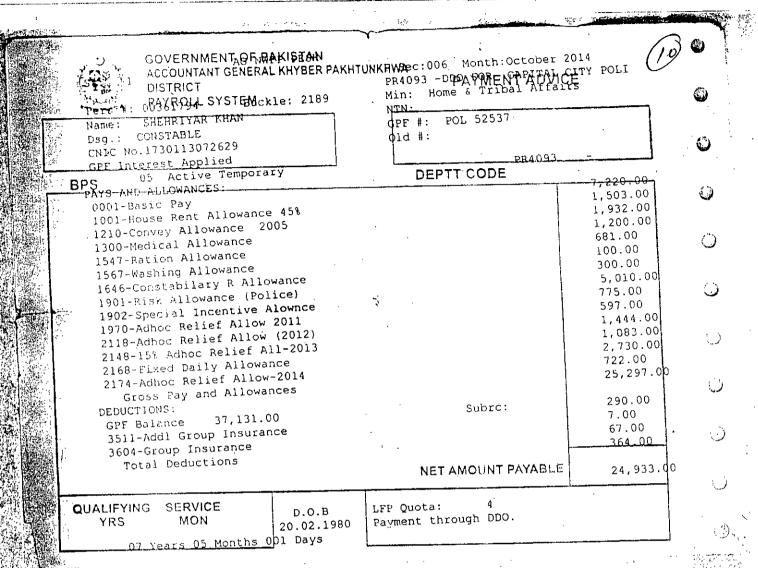

Clam.

(MUHAMMAD HAMID MUGHAL)
\_\_\_\_ MEMBER

(AHMAD HASSAN) MEMBER

ANNOUNCED

19.10.2017

Agent to counsel for the appellant present. Mr. Zia Ullah, Deputy District Attorney for the respondents present. Agent to counsel for the appellant secks adjournment. Adjourn. To come up for arguments on 08.01.2018 before D.B.