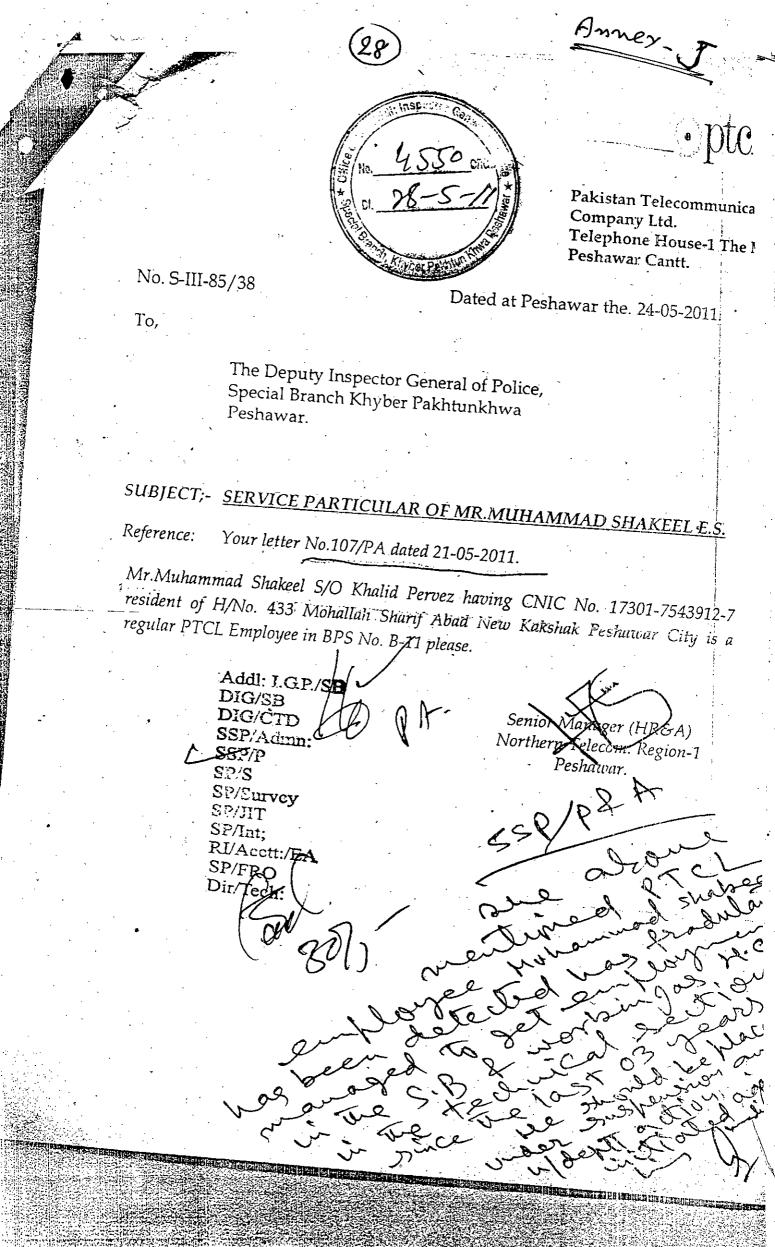

Facts of the case as per memo of the appeal are that the appellant was serving as Constable (Technical) in Special Branch Police Department and was posted to supervise/monitor and to keep maintenance of the CCTV cameras installed in the premises of the Peshawar High Court Peshawar. That all of sudden the appellant was suspended for misconduct. That during inquiry a case FIR No. 22 dated 18.11.2011 under sections 409/419/420/5(2) PC Act was also registered against him and the appellant was also sent to jail. That during the course of investigation a statement was also handed over to the appellant wherein due for the pay and allowances with effect from 26.06.2008 to 31.07.2011 were also shown as outstanding against him and he was directed to return the amount of received monthly salaries amounting Rs. 4,31,329/- in lump sum, otherwise he have to face the fatal fate. That later on the appellant was released on bail and the aforesaid FIR was also dropped by the Anti-Corruption authority. That in response to an official letter dated 21.05.2011 a Senior Manager (HR&A) PTCL Limited provided the service particulars to respondent No. 2 vide official letter dated 24.05.2011 and thereafter, the Senior Manager (HR&A) PTCL limited Telephone House-1, The Mall Peshawar Cantt was asked to take departmental action against the appellant which was resulted into the dismissal of his services. That the appellant also filed departmental appeal which was rejected and hence the present service appeal.

Perusal of the record reveals that the appellant was serving in Special Branch Police Department as Constable (Technical) and during his service it came to the notice of the respondents that the appellant is serving in Special Branch Police Department as well as in PTCL Limited and also drawing salaries from both the department fraudulently simultaneously then the appellant was charge sheeted for the misconduct for the aforesaid reason that he was serving in both the aforesaid departments and also drawing salaries simultaneously. The record further reveals that the appellant was also asked in charge sheet to submit written defence before the inquiry officer within stipulated period. The record further reveals that the appellant has also submitted written reply wherein he had not denied serving in both the department simultaneously and also drawing salaries from both the departments. Moreover a regular inquiry was also conducted by the inquiry committee wherein the inquiry committee also held that as per Senior Manager (HR&A) Northern Telecom, Region-1 Peshawar Letter No. S-III-8538 dated 24.05.2011 Mr. Shakeel Constable Technical No. 754/SB has been found a regular PTCL employee in BPS-11 and during his service he also applied for the post of Constable (Technical) in Special Branch by using back door ways therefore, he has been made fraud with the department. It was further held in the inquiry report that Mr. Shakeel appellant also admitted in reply to the charge sheet that he also serving in PTCL Limited for last 17 years. It was further held by the inquiry committee that the appellant has also admitted during inquiry that he is a regular employee of PTCL Limited and he has not obtained any approval from Head of the Inspector General of Police nor produced any documentary proof after joining the police service for continuation of his second job in the PTCL Limited and has violated the rules. Record further reveals that after inquiry the appellant was also given final show-cause notice to the effect that he was regular PTCL employee in BPS-11 and he applied for the post of Constable (Technical) in Special Branch Police Department by using back door ways and he committed fraud with the department and directed him in final show-cause that as to why a major penalty should not be imposed upon him but the appellant did not justify the aforesaid misconduct. Meaning thereby that a proper inquiry was conducted by

- 7) That the parents of the appellant under severe compulsion, tension and mental torture, arranged the amount of rupees 4, 31,329/- and handed over to the IO of the case.
- That the appellant was lying behind the bar while the departmental proceedings were kept continued on his back and press information was also published during this period and the appellant was kept unaware of the whole proceedings. (Copy of the press information is annexure, "H").
- 9) That the appellant, eventually succeeded to get release on bail from this august Tribunal and thereafter, the FIR No.22 dated 18-11-2011, referred to above, was dropped and filed by the Anti-corruption authority. (Copy of the order of dropping the FIR, is annexure "I").
- That in response to an official letter dated 21-05-2011, the Senior Manager (HR&A), PTCL Ltd, provided the service particulars to respondent No. 2 vide official letter dated 24-05-2011 (Annexure "J") and thereafter, the Senior Manager (HR&A), PTCL Ltd, Telephone House-1, The Mall Peshawar Cantt was asked to take departmental action against the appellant which was resulted into the dismissal of his services. (Copy of the dismissal order is annexure "K").