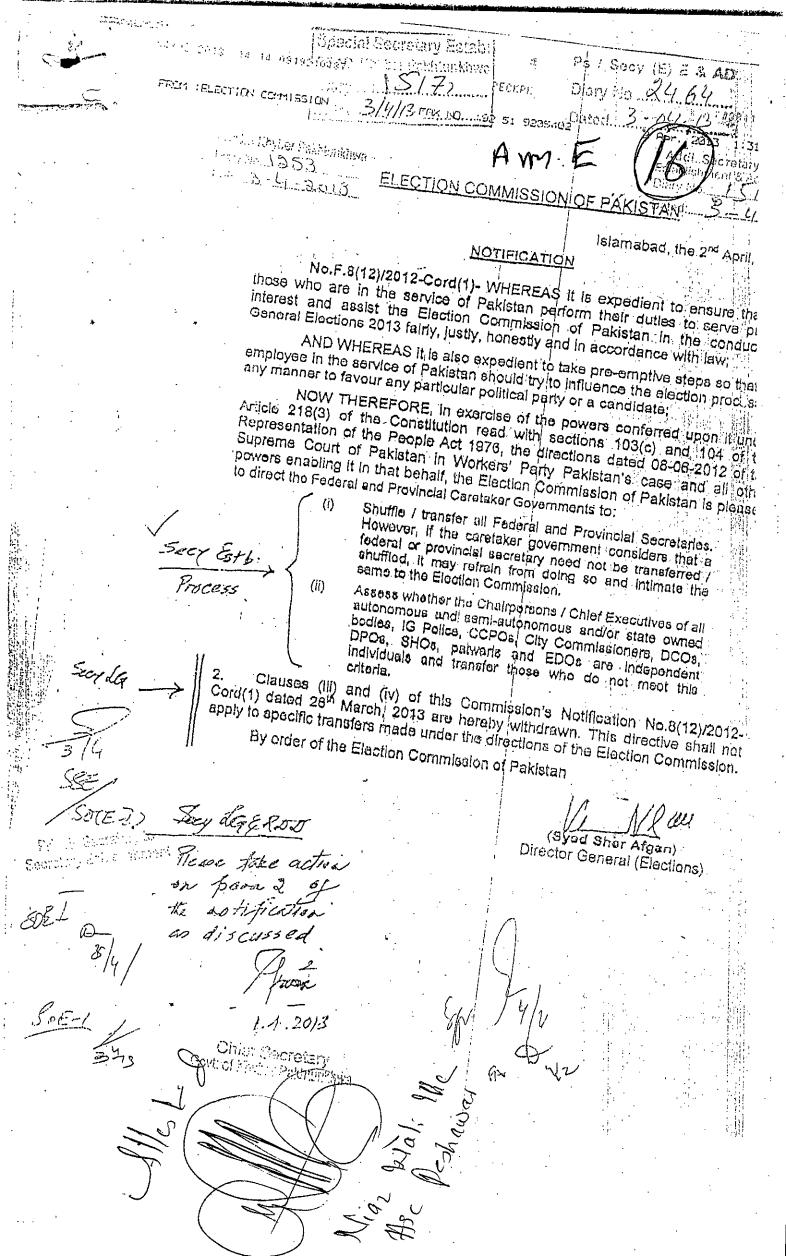

#### Respectfully submitted,

- The appellant after being appointed was entrusted the liabilities dully performed by him with zeal and complacency, leaving non as deficient, required by law to be done and performed.
- 2. The appellant was being subjected to many transfers in between the department and accepted the same as order of his superiors
- 3. On 16/04/2013 the transfer in reference was made by the competent authority, which was questioned in a writ petition NO. 1407/2013 which was disposed off and the matter was entrusted to the respondent No. 2 who thereafter without going in to the merits of the case accepted the representation and set aside the transfer order. (Copy of the transfer order, writ petition, order it upon and the order of respondent No. 2 are annexed as annexure A, B, C and D)
- 4. A notification concerning the transfers of the civil servants was issued by the election commission of Pakistan, without the consent of the caretaker Government nor the same was passed under any political pressure, that notification was made a bas and then general transfers were made under such compliance, which were never objected by any person at any forum. (Copy of the notification is annexed as annexure E).
- 5. To implement the notification other letters and correspondence were made which were also made a base to give a strong footing to the notification referred above.

  Copies are annexed as annexure E-1, E-2, and E-3)
- 6. Since the respondent No. 2 has passed the order in a very hasty manners, illegally, rather on the bases of two applications it is clear that the political pressur has been