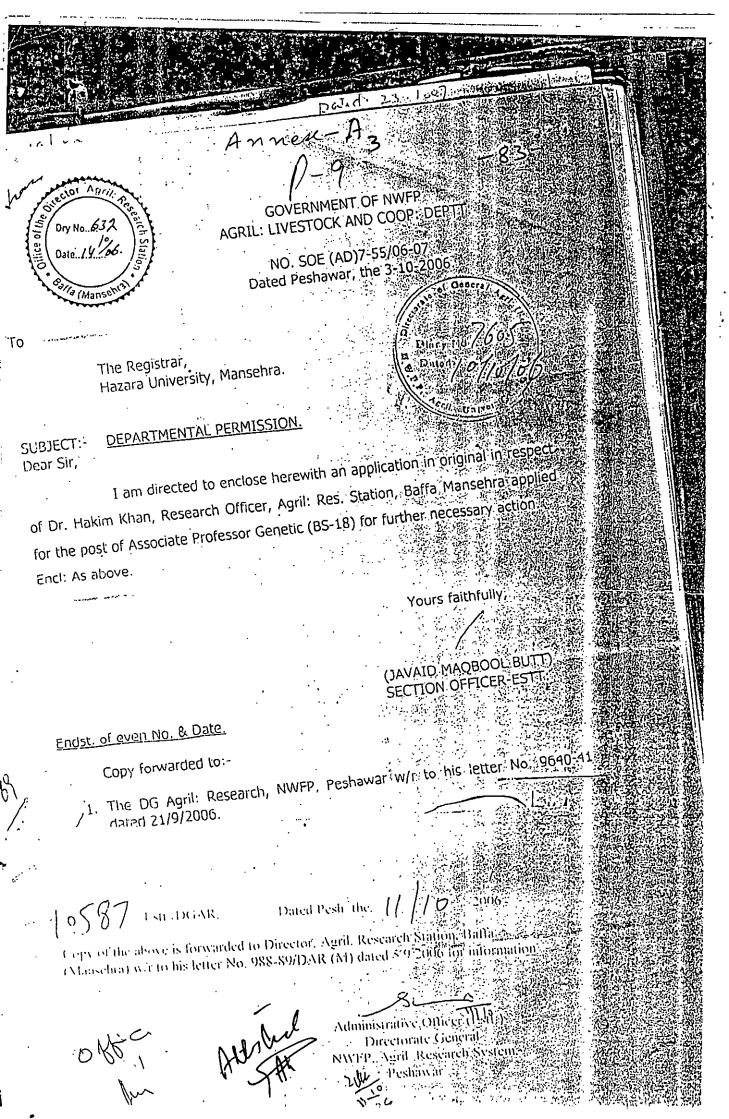

Advocate, Peshawar.

NO 988-89/DARC. Τo, Dated 5/9/06 The Director-General, Agril; Research System, NWFP, Agril; University, Peshawar. Through: Proper channel Subject: CERTIFICATE OF DEPARTMENTAL PERMISSION Respected Sir, It is submitted that I intends to apply for the post of Associate Professor of Genetics advertised by the Hazara University, Mansehra through It is therefore requested that I may kindly be granted departmental permission, so that, I may be able to appear for the advertised post please. Thanking your goodself in anticipation. Yours sincerely Enci: As above (Dr. HAKIM KHAN) Research Officer Agricultural Research Station, Dated 04-09-2006 Baffa (Mansehra) C.C. - To The Registral Hazara University (inadvance) Fewereded in original to DaR for Javanne of further cariduction. gril: Research Station Baffa (Manschra)

Dated Pesh: the, The Section Officer (Este), Government of N.W.F.P. Agril Livestock & Coop. Deptl. Peshajvar. Subject;-Memor. It is submitted that Dr. Hakim Khan, Research Officer, Agril, Research Station Baffa. (Mansehra) has applied for the post of Associate Professor Genetic (BPS-18) advertised by the Hazara University Mansehra through Daily Mashrid dated As Dr. Hakim Khan, Research Officer, is not under Bond with the Department, therefore, he is entitled to apply against any vacant post out of the h is therefore, requested that the enclosed Departmental Permission Certificate may please be forwarded to the Registrar, Hazara University, Mansehra under buch as above (Muhammad Rablin) Director General C Agril Research System SENWIP Peskilwan  $C(\hat{\mathcal{C}})$ The Director, Agril, Research Station Baffa (Manschru), Wr to his memo No. 988-89 ADAR. (M) dated 5.9.2006 for information & with the remarks that the applicant may be advised that he will resign the Govi. service before joining the University service as per Govi. Rules/Instructions.