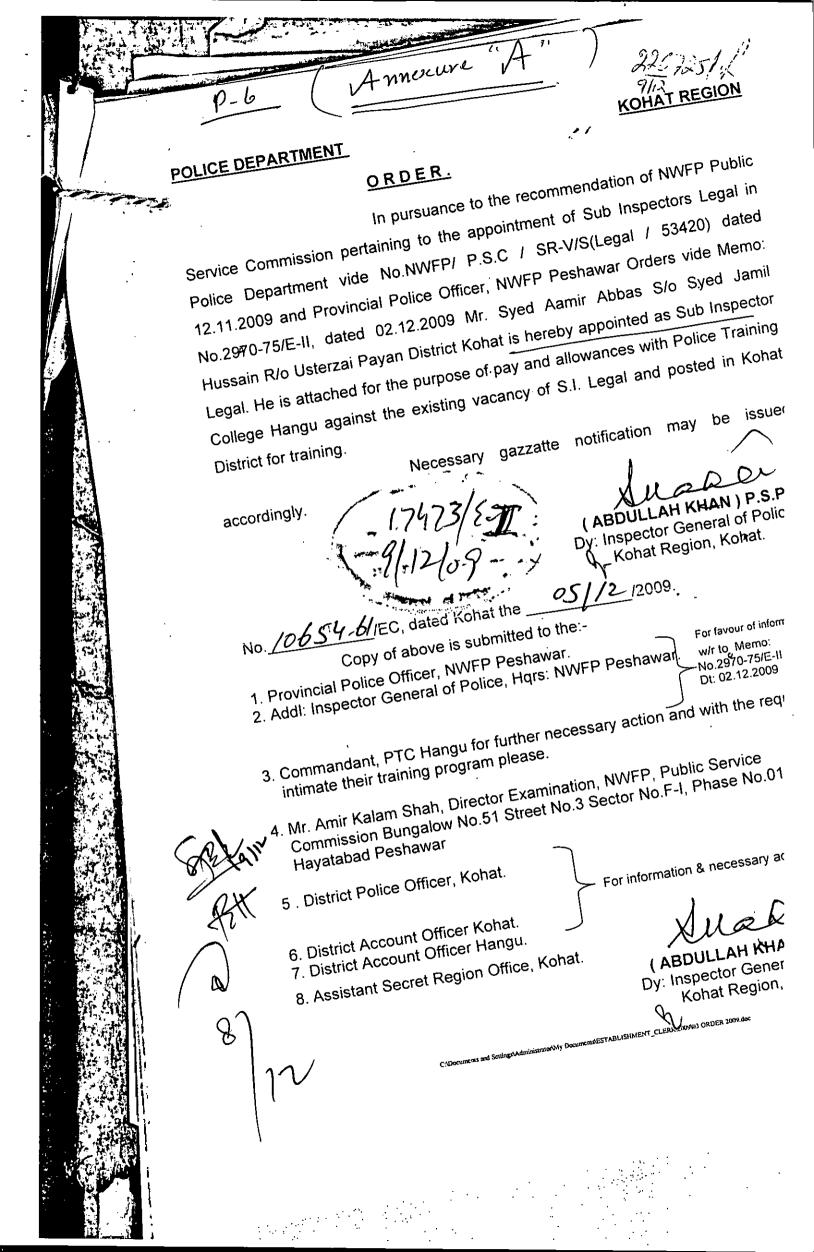

aseless and hopelessly time b arred m ay graciously be d ismissed with special costs.

Dated 08/09/2016

Through

Respondent No.10

Muhammad Ajmal Latif Advocate, High Court, Peshawar

### BEFORE THE KHYBER PAKHTUNKHWA SERVICE TRIBUNAL, PESHAWAR

Appeal No. 1283/2014

Imran Ullah Son of Ikram Shah Inspector Legal No.450/M District Swat. ..... Appellant

### **VERSUS**

Govt of Khyber Pakhtunkhwa through Secretary Home & Tribal Affairs Civil Secretariat Peshawar and others ...... Respondents

### **AFFIDAVIT**

I, Muhammad Farooq Khan Respondent No.10 do hereby solemnly affirm and declare on oath that the contents of the accompanied written reply are true and correct to the best of my knowledge and belief and nothing has been concealed from this Hon'ble Tribunal.

DEPONENT 11101-1483421-]



DISTRICT BANNU.

## FOR PUBLICATION IN THE NWFP POLICE GAZETTE PART-II POLICE DEPARTMENT. ORDERED BY THE DISTRICT POLICE OFFICER, BANNU.

## **NOTIFICATION**

| NUTLIES      |     | 12/2009 |
|--------------|-----|---------|
| Dated Bannu, | the | . Mut   |

/ APPOINTMENT: Sub-Inspector Legal Muhammad Farooq Khan is hereby appointed as SI Legal (BPS-14) (4920-380-16320) through Public Service Commission vide his Letter No. PPO, NWFP, PSC/NWFP/R-V/SI(Legal)/53420 dated 12.11.2009, Peshawar Letter No. 29070-75/E-II dated 02.12.2009 and Regional Police Officer, Bannu Region, Bannu Memo: No. 4302/EC dated 08.12.2009. He submits an arrival on 08.12.2009 in the office of the undersigned.

Allotted Range No. B/35.

District Police Officer, Bannu.

## No.21979-81/Dated 12/12/2009. Copy of above