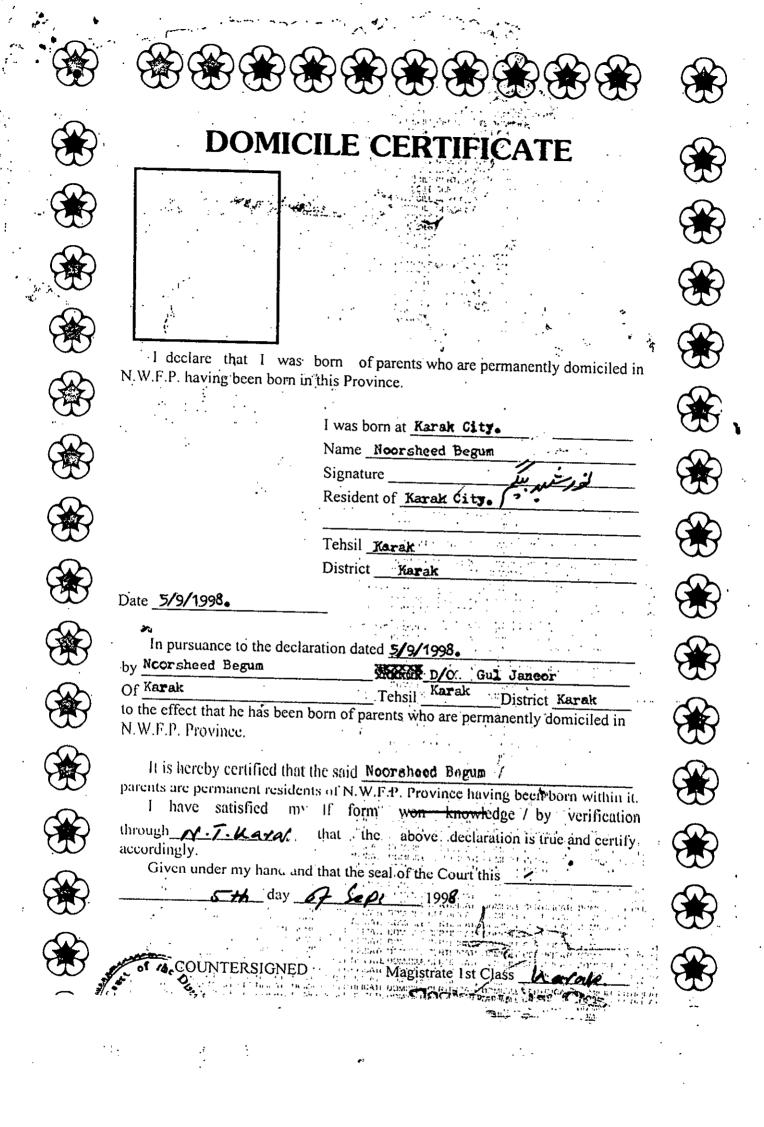

OFFICE OF THE MEDICAL SUPERINTENDENT DHO HOSPITAL KARAK Took over charge and 4 (Fy) HEALTH & AGE CERTIFICATE Nooysheed Begum Name Gul Jampor Father Name Dy: Distr. Offices (Feb. JEsnap David Shah (KIS) Nationality Cast Residence Date of Birth <u>08-10-1981</u> Height 5-3

Personal mark of Identification A Mole on the Left wings HEAD OF OFFICE I hereby certify that I have examined Mr. /Mrs. Noby sheed begum A candidate for employment in the office of the Education department and cannot discover that He / She has any communicable disease constitutional affection or badly infirmity except wil I do not considered his/her disque in acation for employment in the Eslucation Department. His/her age according to his own\_statement/ N.I.Card-is \_\_\_\_\_ 27\_\_\_years, and by Physical appearance he/She is about Twenty Seveneurs of age. LEFT/RIGHT HAND THUMB FINGER IMPKESSION Thumb Fore Finger Middle Finger Ring Finger Little Finger Medical Superintendent. DHQ Hospital 1 of 02/04/09