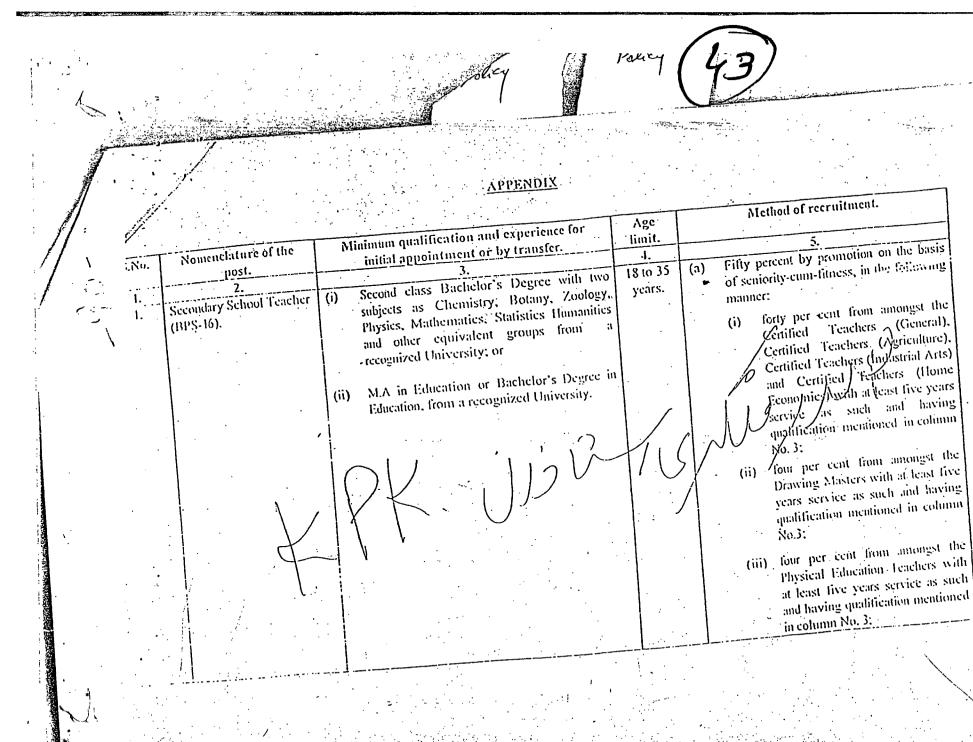

#### GROUNDS:

- **A.** That the omissions and commissions of respondents are illegal, unlawful, without lawful authority and void abinitio.
- **B.** That mandatory provisions of law and rules have been badly violated by the respondents and the appellant has not been treated according to law and rules in violation of Article 4 and 25 of the Constitution.
- **C.** That the appellant was initially appointed in BPS-16 as per PC-1 wherein the post of Theology/Religious Teacher is reflected in BPS-16 and same is the case of the Budget of the year 2008-2009 and the appellant drew his salaries against the post of Basic Pay Scale 16 for years, thus the appellant is entitled to BPS-16 from the date of his regularization.
- D. That even as per Notification dated 21-04-2008 vide which rules regarding appointment, promotion etc were notified, the post of Religious/Theology teacher is in BPS-16 while the appellant is denied such treatment as per law for reasons best known to respondents. (Copy of Notification dated 21-04-2008 is enclosed as Annexure J).
- **E.** That Mst. Balqees Bibi, Theology/Religious Teacher at Darul Aman Swat, after termination from service filed Writ petition No 361/2010 in the Peshawar High Court

- F. That the colleague of the appellant filed Service Appeal No 1396/2010 titled as Ms. Javeria Zaman VS Govt. and others for the grant of BPS-17 instead of BPS 09 which was accepted and was implemented vide Notification dated 27-06-2011 while the appellant is treated differently in violation of Article 25 of the Constitution and law of land. (Copy of Notification dated 27-06-2011 is enclosed as Annexure L).
- G. That the post of Theology/Religious Teacher is in BPS-15 and BPS-16 in Khyber Pakhtunkhwa Education Department with low required qualification while even the appellant is not extended such benefit for years for no fault. (Copy of Notification dated 13-11-2012 is enclosed as Annexure M).
- **H.** That the job description, nomenclature and even more qualification is required in case of the post of the appellant besides the job description, qualification and duties are the same as were before regularization.
- **I.** That the appellant is perfectly fit, eligible and coming up to the criteria has got every right to be granted BPS-16 from the date of his regularization.
- **J.** That the Apex Court has held that upon regularization, the employee cannot be made to low benefits than allowed to him before his regularization, hence too the appellant is entitled to the grant of BPS-16.
- **K.** That the appellant is even mostly performing his duties in Special Education Institutions and as such too could not be discriminated.
- L. That the appellant is discriminated with respect to fundamental rights guaranteed in Constitution and law of the land.