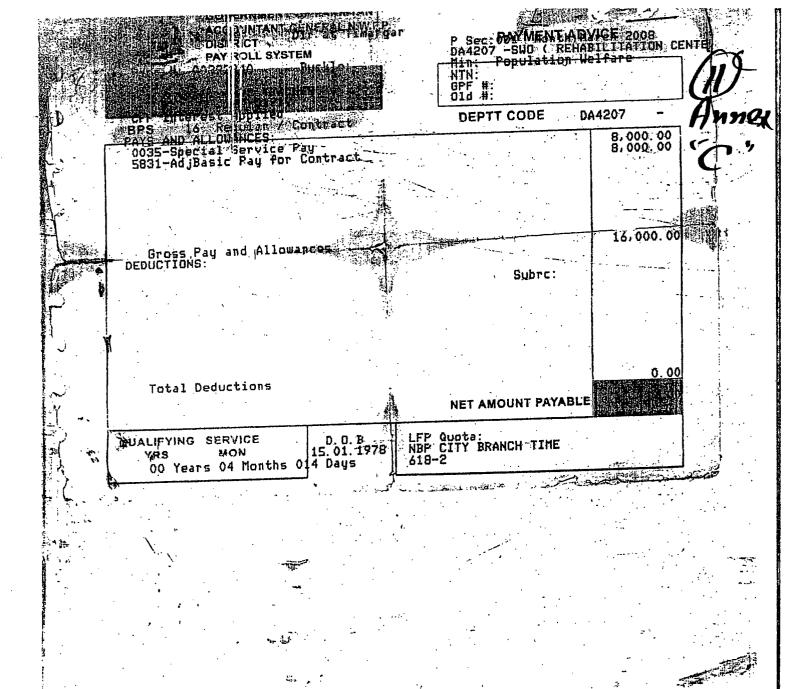

1

the entire satisfaction of his high ups. (Copy of MA Degree, Advertisement & Order dated 13-11-2007 is enclosed as Annexures A & B).

- 2. That according to Revised PC-1 for the period 01-07-2003-30-06-2007, Pay Slip, Budget Book and according to the Job Description, the post of Theology/Religious Teacher was in Basic Pay Scale 16. (Copy of Pay Slip, Revised PC-1, Budget Book & Job Description is enclosed as Annexure C & D).
- 3. That in the year 2008 after the conversion of regular posts and upon shifting of said Scheme to regular budget with effect from 01-07-2008, the post of Religious/Theology Teachers were created in BPS-09 instead of BPS-16, illegally and the services of the appellant along with others were regularized w.e.f. 01-07-2008 in Basic Pay Scale 09 instead of BPS-16 consequent to letter dated 16-04-2008 vide Order dated 07-06-2008. It is worth to mention that subsequent to Notification dated 30-06-2015 the appellant was upgraded from BPS-09 to BPS-10. (Copy of letter dated 16-04-2008, Order dated 07-06-2008 & Notification dated 30-06-2015 is enclosed as Annexure E & F).
- 4. That in the year 2018 the appellant along with others approached the honorable Peshawar High Court, Peshawar Court by filling Writ Petition No 2580-P/2018 for the upgradation of their posts like other departments which was disposed of in terms that the appellant shall be treated with the same yard stick, which had applied to other employees of the same department and the case of the appellant and other petitioners shall be considered for upgradation of their posts with similar post in other departments, keeping in view their nomenclature and qualification description, Judgment/Order dated 06-11-2019. (Copy of titled page of Writ Petition No 2580-P/2018 & Judgment/Order dated 06-11-2019 is enclosed as annexure G).
- **5.** That finally the post of appellant was upgraded from BPS-10 to BPS-16 w.e.f. 06-11-2019 vide Order dated 16-09-2020. (Copy of Order dated 16-09-2020 is enclosed as Annexure H).