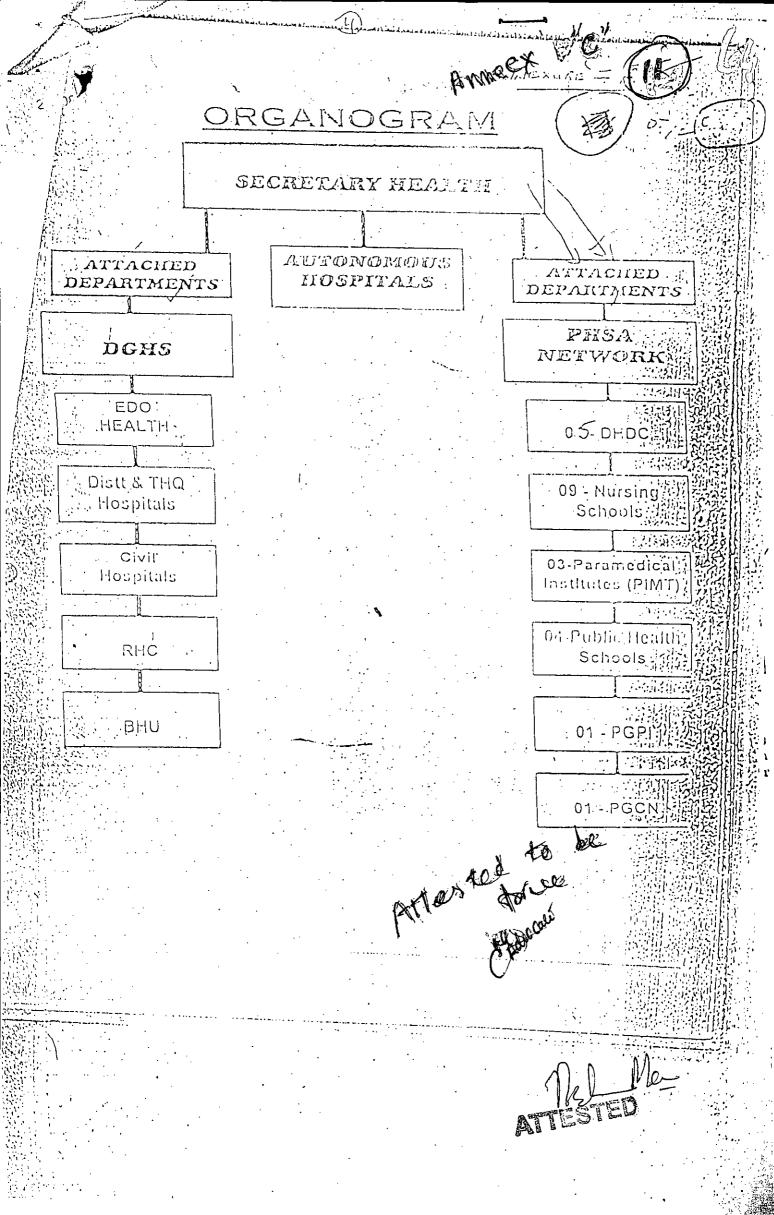

## BEFORE THE KHYBER-PAKHTUNKHWA SERVICE TRIBUNAL CAMP COURT D.I.KHAN.

Appeal No. 1315/2013

Date of Institution

23.08.2013

Date of Decision

26.03.2019

Muhammad Riaz S/o Allah Bakhsh NQ/Chowkidar of Public Health School, D.I.Khan. ... (Appellant)

#### **VERSUS**

Government of Khyber Pakhtunkhwa, through Secretary Health, Peshawar and four others. (Respondents)

MR. SAREE-UL-EHSAN BALOCH,

Advocate

For appellant.

MR. FARHAJ SIKANDAR,

District Attorney

For respondents

#### VERSUS.

1-Govt: of Khyber Pakhtoonkhawa through the Secretary Health, Peshawar.

2-Director General Health. Peshaukar

3-Director Principal Health Services
Academy Budhni Road, Peshawar.

4-The Principal Public Health School, DIKhan.

5-Yasia Habib, Junior Clerk(BPS-7)
(Under Objection)Public Health School,
D.I.Khan.

RESPONDENTS.

(Further)Representation against the Order
Dated 09-05-2013 bearing No.F28PHSA/Admn/
Promotion 2012-13-3010-28 of the Respondent
No.3 vide which the Respondent No.5 has been
unduly favoured with Promotion from the
Post of Naib Qasid BPS(1) to the post of
Junior Clerk BPS(07), thereby giving undue
benefit to Respondent No.5 and wextensive
representation against the act of omission of
the Respondent No.3 by withholding the first
representation and non-transmission of the same