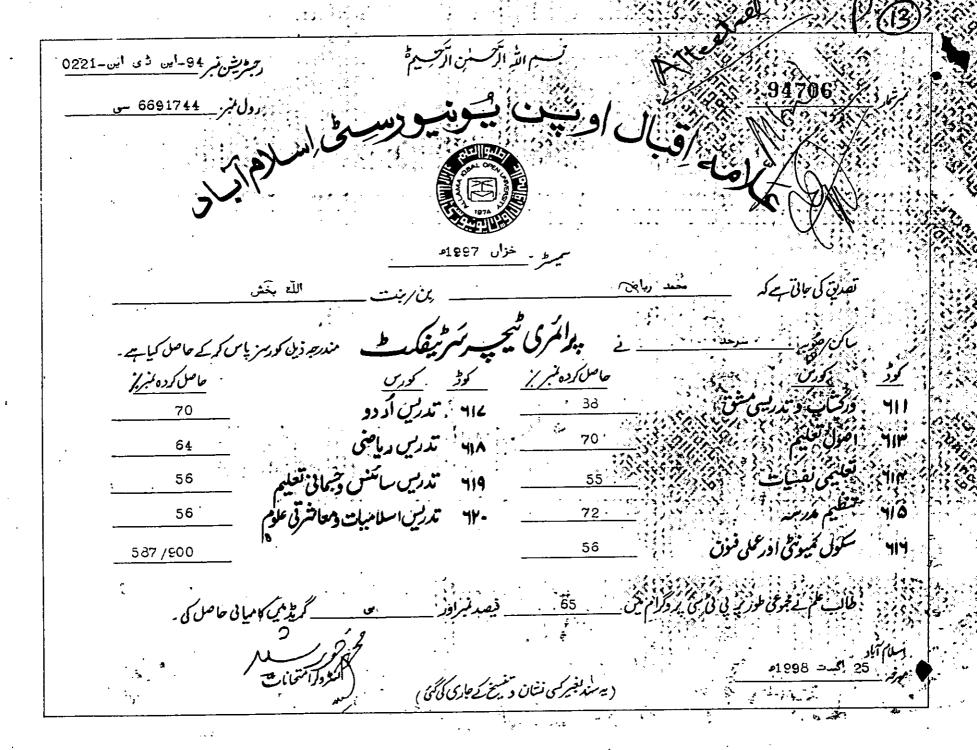

The Appellant; amongst other grounds respectfully submits as under:-

- The Appellant was appointed as Naib Qasid(BPS-O1) since 6-10-1990 copy of the appointment order is enclosed as Annexure-I.

The Appellant has a clean Service record.

The Appellant is F.A. since 1989 copy of the Certificate is enclosed as Annexure-II.

The Respondent was appointed since 28-6-1994

The Respondent No.3 made Order of Promotion of the Junior NaibkQasid Best Respondent No.5 on 09-05-2013 and the Seniority list is undisputed. Copy of the Impugned Order is Annexure-IV. Seniority list is Annexure-IV.