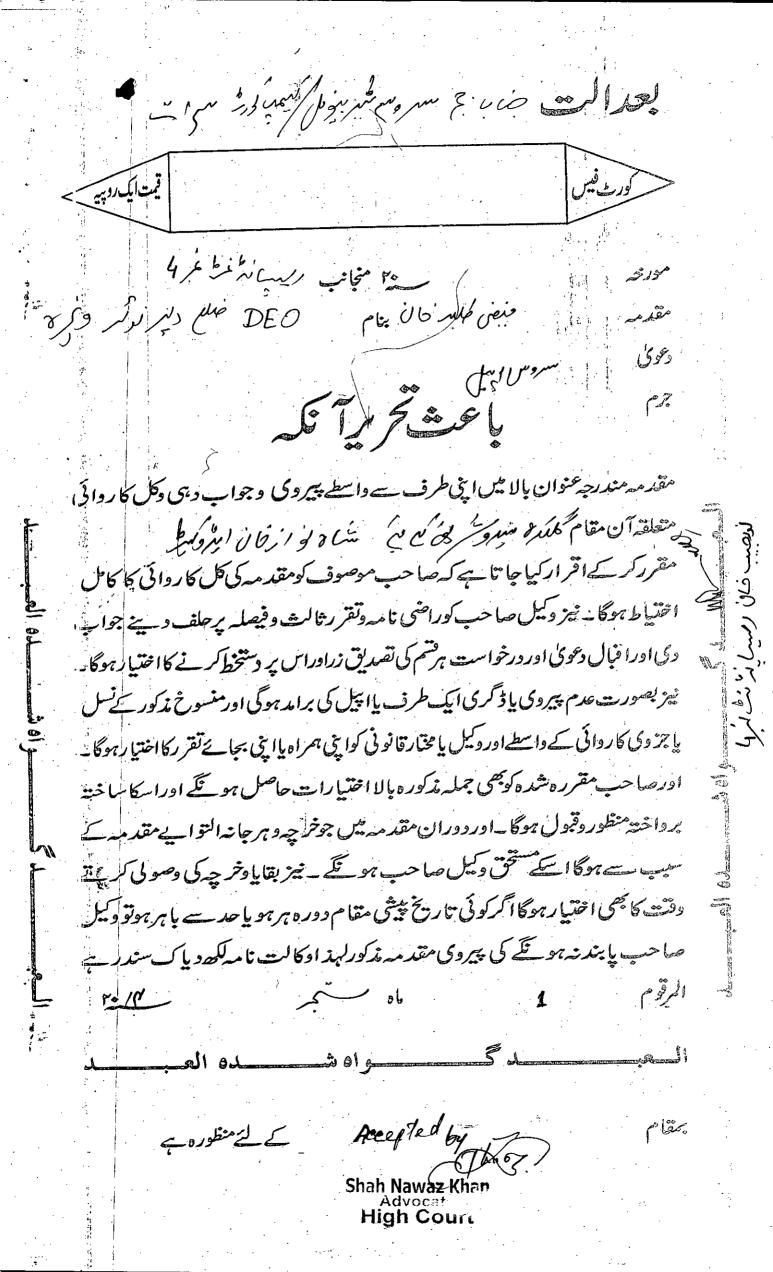

SERVICE APPEAL U/S 4 OF SERVICE TRIBUNAL

17/9/13

Prayer

ac-submitted to-day

3/10/13

That on acceptance of the appeal the impugned office order dated 30.04.2013 of respondent No.1 be set aside/ modified and appellant be adjusted/ posted at his home station with all service benefits.

It is, therefore, prayed that on acceptance of the appeal the impugned office order dated 30.04.2013 of respondent No.1 be set aside/ modified and appellant be adjusted/ posted at his home station with all service benefits.

Any other relief, which this hon'ble Tribunal deems appropriate in the circumstances of the case though not specifically asked for, may kindly also be granted.

Appellant

Through

Saadullah Khan Marwat

Arbab Saif-ul-Kamal

#### **VERIFICATION**

Verified on Oath that the contents of the above appeal are true and correct to the best of my knowledge and belief and nothing material has been concealed from this hon'ble Tribunal.