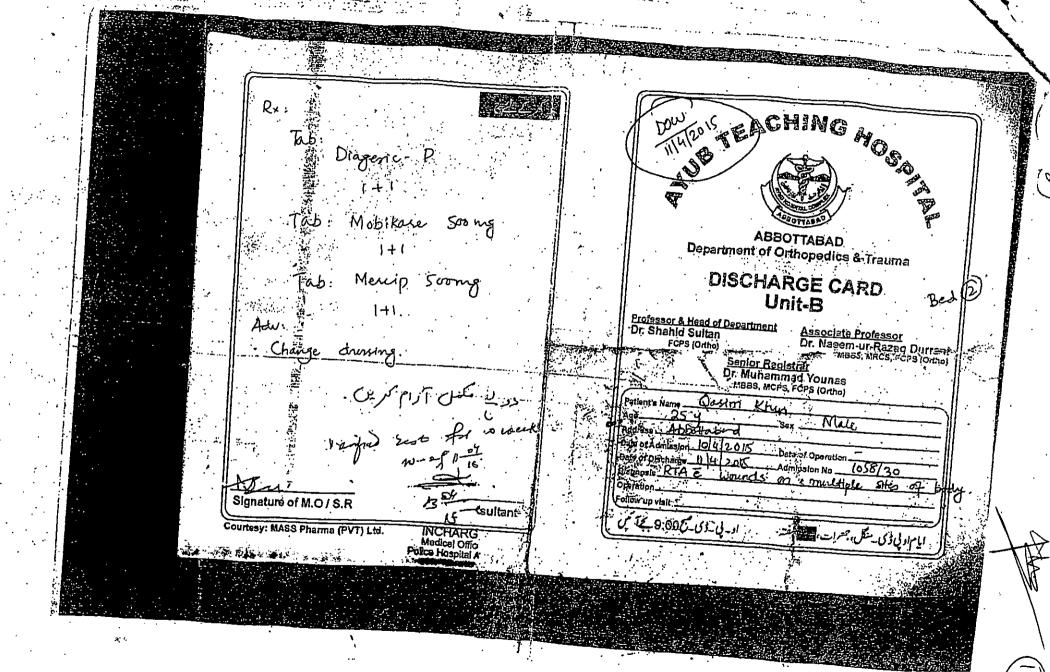

- 3. That during posting at Police station Nawanshehr on 10.04.2015, appellant critically injured in the road accident and has remain admitted in Ayub Teaching Hospital for a longer period, this accident is the main reason which jolted the life of appellant. (Copies of Medical Certificates are attached as annexure "B").
- 4. That after recovery from accident injuries, appellant again reported for duty and was posted at Police lines Abbottabad where the appellant again got seriously ill due to the previous injuries and the appellant physical condition was worst to join the service and by post many applications were sent to worthy DPO, Abbottabad as intimation and for seeking leave. (Copies of applications sent to DPO, Abbottabad are attached as annexure "C").
- 5. That due to his alleged absence, an inquiry was initiated through ASP, Abbottabad Miss. Sonia Shamroz (respondent No.4), who gave an ex-parte report without observing the relevant law on the subject of service of the appellant. (Copy of inquiry report is attached as annexure "D").
- 6. That basing on inquiry report of the ex-parte recommendations, a final show cause notice was issued and finally the appellant was dismissed from service vide OB No. 98 dated 30/03/2018 without taking into consideration that the punishment was recommended ex-parte and the

4

appellant was not given any chance to properly associate in the course of inquiry conducted by the ASP, Abbottabad (respondent No.4) and the appellant was dismissed form service. (Copy of dismissal order issued by respondent No. 3 is attached as annexure "E").