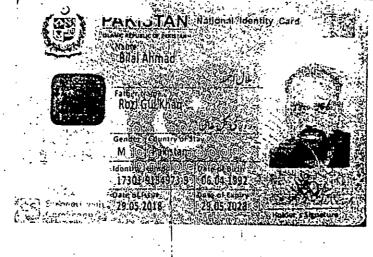

PAKISTAN National Identity Card (0 Sadia Riaz tias Muhammad Pakistan 16203-0577409-0 07.02.1308 02.08.2019 02.08.2029

كمشده كارد ملخ برقري ليربس من والدي

Attested to be 9

-love copy

-love copy

Attested to be copy