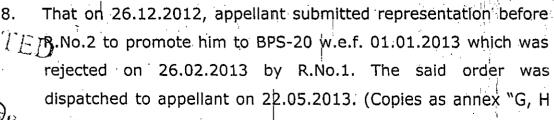

& I″)

unal,

eshawar

AT

flesh Hich Court Office No 33 Adjacent to 3 Distt Bar Abbottabad

1-22

- That appellant was retired from service on 22.03.2013 w.e.f 9. 02.04.2013 on attaining the age of superannuation, so he first filed representation on 26.12.2012 before R. No. 2 to promote him to BPS-20 w.e.f 01.01.2013 which was rejected on 26.02.2013 by R. No. 1.
- That against the aforesaid order, appellant filed appeal No. 10. 1006/2013 for promotion to BPS-20 which is pending disposal before this Hon'ble Tribunal.
- 11. That on 10.10.2014, appellant submitted representation before R. No. 3 for award of proforma promotion to B-20 to get pensionery benefits but without any response till date. (Copy as annex "J")