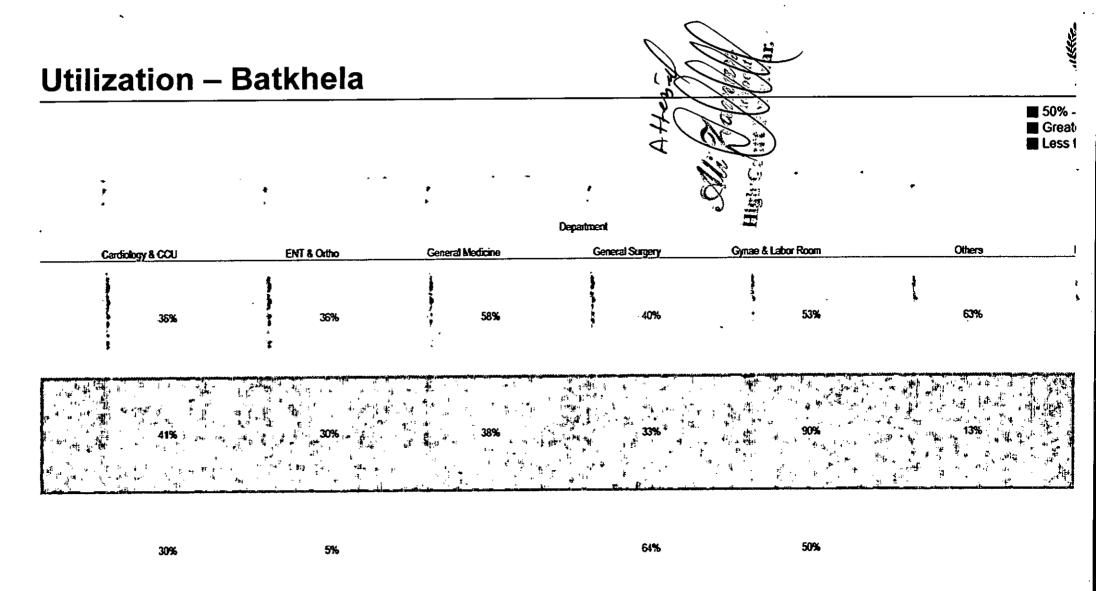

|                         |              |  |
| ih<br>krif<br>ksim<br>klif<br>Tayaz |                         | ######################################                                                  | aseem Ruman<br>ser Kaan<br>ser Kaan<br>ser Mahmood<br>ber Ulah<br>kir Hussain<br>eshan                                                                                | 7                       |              |  |
| สกลว                                | 42                      | 1/ Dr. Zul                                                                              | bair Shah                                                                                                                                                             |                         |              |  |

Less ti







طالبان رجماللااخرمنعورى برى يرلما يعقوب تقريب عظاب كرد بي

# اليم اليس بك حيله جسيتال الكسال ميس 4 با

چے کھ شردع ڈاکٹر جمیل احمہ نے سیتال میں ایک ٹاؤٹ کو پکڑ کر پولیس کے حوالے کیا تھا

ولیاں کتے ہے جاں میں 4 پارتبدیل کیا میا۔ واکر جمیل احمد بث حیلہ میں رابطہ پر واکر جمیل احمد نے اس بات کی ے (بید 29 سخه 4) میتال کے ایم ایس تھے تو اس وقت بٹ جیلہ تقدیق کی اور کہا کہ انہوں (بید 30 سخه 4)

ا کی تحرارہوگئ ،اس سوات (بیورو ریورٹ) سواٹ سے تعلق رکھنے | سپتال نے صوبے بجر میں بیٹ برفارمنس کا

روازه ير لنكاا دى بم كےمطابق تعانہ ٹاؤن بانسداد دہشت گردی فيخ (بتيه 28 مني 4)





، 0 9 1 - 2 5 8 4 5 8 3 ك اور اشتهارات ك ك 3 3 5 8 4 5 8 6 2 - 1 9 0





ہے بعدمرار ہوست، ادھر ھاندداو درن ف حدود سر بورہ به بالا درخواست كزارون كے تولُك. ﷺ عَ روؤير فرخ واوولد حوالدار سكنه شكر بوره كمرك ابدر براسرار وطن ہیں،