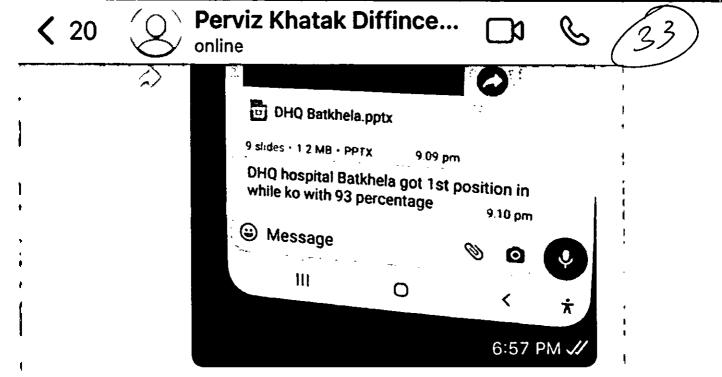

- 6. That regarding the illegal transfer respectable citizens as well as the P.W.D Labour Union K.P.K has condemned and submitted an applications to Respondent No. 1 having Reference No. 243/5, Dated: 23.05.2022 and Reference No. 242/5, Dated: 23.05.2022 and Reference No. 244/5, Dated: and besides that a Junior Doctor of 23.05.2022 Management Cadre (BS-18) was transferred on the post of (BPS-20) which is against the Health Policy because on the said post a (BPS-20) or (BPS-21) officer must be appointed which clearly shows that the said transfer is based on favoritism and personal benefits by the Respondent No. 2. (Copies of Applications Reference No. 243/5, Dated: 23.05.2022 and Reference No. 242/5, Dated: 23.05.2022 and Reference No. 244/5, Dated: 23.05.2022 and Facebook Posts are attached as Annexure "H", "I", "I" & "K")
- 7. That it is pertinent to mention here that during tenure of the appellant as Medical Superintendent DHQ Hospital Batkhela, the appellant's Hospital received Best Performance Award from IMU (International Monitoring Unit) and becomes on the top position in the whole province besides that a (Sehat Sahulat Program) starts in July 2017 and till July 2021 approximately total 3500 operations were done in (Sehat Sahulat Program) and in the last 9 months under the supervision of appellant total 8000 operations were done which clearly shows the performance of the Hospital which the appellant maintain by his hard work besides that the appellant has listed for Promotion Training BPS-20 by Letter No. SOH(E-V)/4-4/2022/Promotion Training/Management BS-19 to BS-20, Dated: 16.05.2022. (Copies of IMU Performance Data, Newspaper Cutting and Record of Sehat Sahulat Program are attached as Annexure "L", "M" & "N")