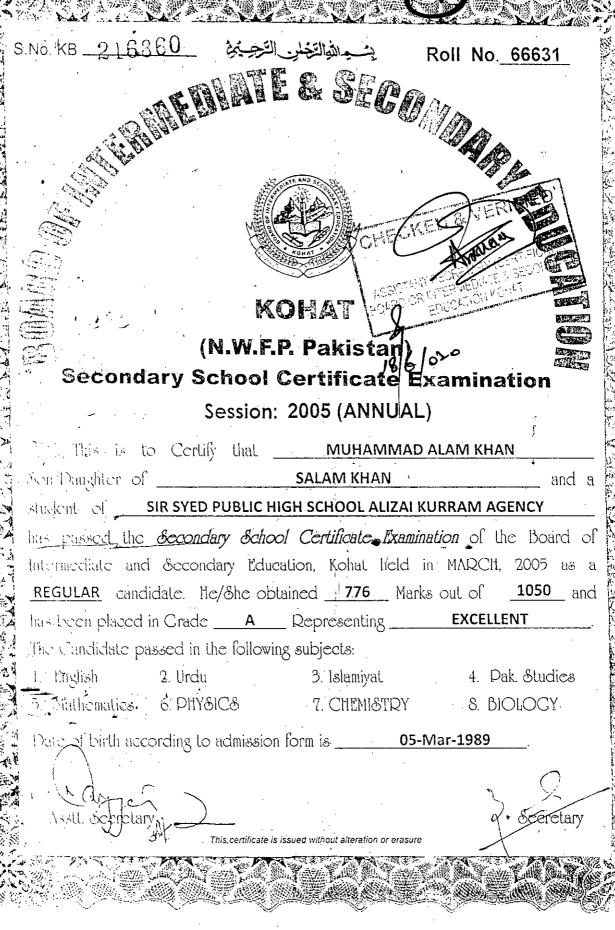

Service Appeal No.7725/2021 titled "Muhammad Alam Khan-vs-Secretary (E&SE) Education Department, Khyber Pakhtunkhwa and others", decided on 03.10.2022 by Division Bench comprising Kalim Arshad Khan, Chairman, and Farceha Paul, Member, Executive, Khyber Pakhtunkhwa Service Tribunal, Peshawar.

### **JUDGMENT**

KALIM ARSHAD KHAN CHAIRMAN: Brief facts, as per memorandum of appeal, are that the appellant was appointed as Junior Clerk (BPS-11) at GHS Makhizai, District Kuram vide order dated 21.01.2013; that the respondents, without any justification, removed the appellant from service vide order dated 11.12.2015; that the appellant preferred service appeal No. 377/2016 against the order dated 11.12.2015, which was decided/disposed of vide judgment dated 09.04.2019 in favour of the appellant; that in pursuance of the judgment the appellant was reinstated in service vide order dated 03.10.2019 with effect from 01.08.2019 and was posted at GHS Chapri, District Kurram against the vacant post; that after taking over charge and starting performing duties, the respondents issued the impugned notification/order dated 15.07.2021 whereby appointment order of the appellant was cancelled; that the appellant filed departmental appeal which was not responded hence, the instant service appeal.