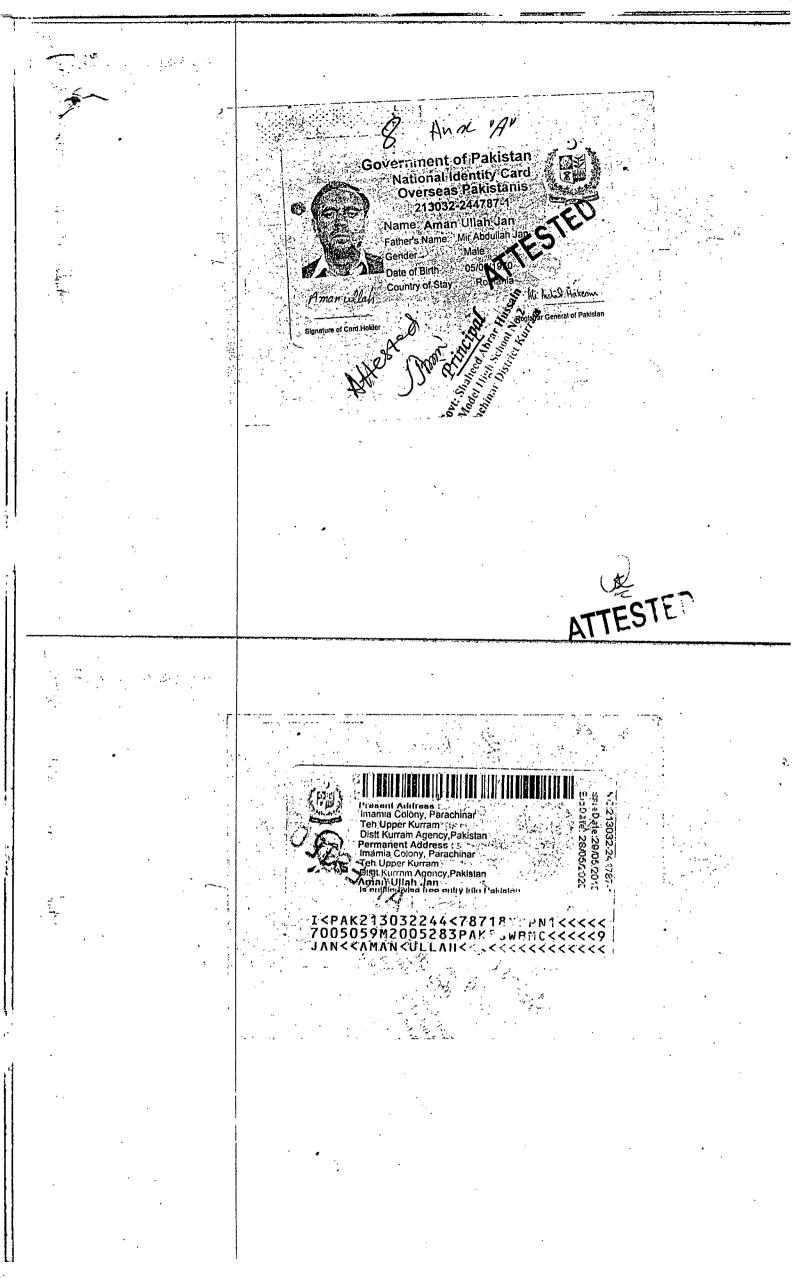

#### **RESPECTFULLY SHEWETH!**

- 1. That the Appellant is a naturally born law abiding citizen of the Islamic Republic of Pakistan and is qualified up to master of Arts and Master of Education (M.ED).(Copies of CNIC is annexure "A" and credentials/ degree is annexure "A-1 to A-4").
- 2. That the Appellant was appointed as Primary School Teacher (PST) on dated 10.10.1994 through Endst:No.634-59 by the Respondents