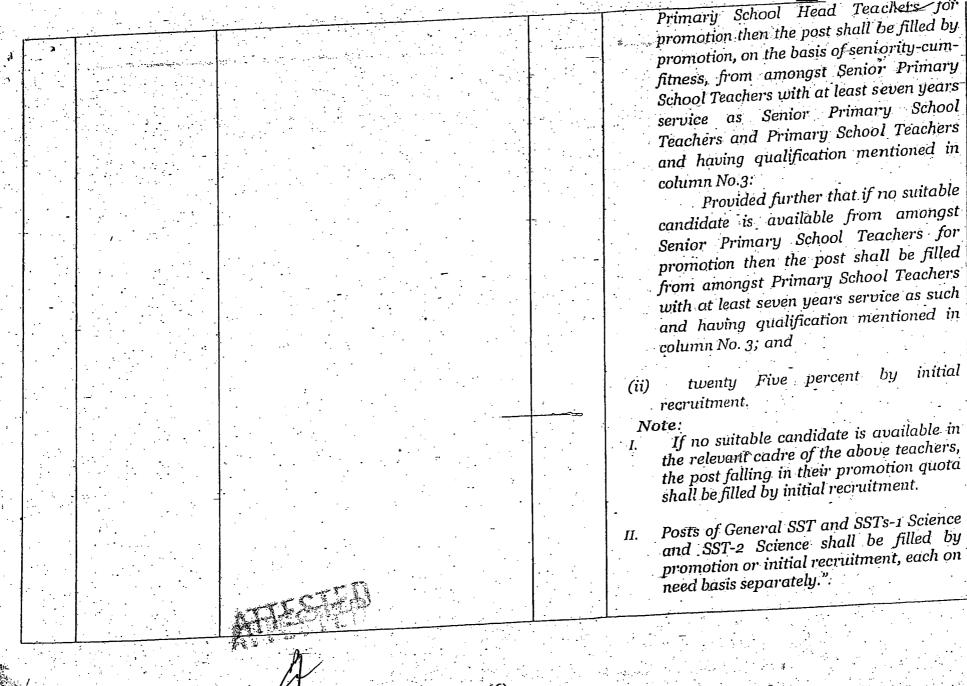

# Brief facts giving rise to the present appeal are as under:

- 3- That it is important to mention here that the respondents framed service structure/ rules of the different teaching cadres vide notification dated 24-07-2014, wherein Serial No. 1B the post has been mentioned as SST (BPS-16) for which the qualification and eligibility has been mentioned in column No.3 i.e. by including all subjects except the subject of appellant i.e. Computer science subject. Copy of the notification dated 24-07-2014 is attached as annexure
- 4- That it is further to mention here that the respondents vide notification dated 24-04-2018 notified service structure/ rules for the different cadres of Information technology including the post of Secondary School Teacher- Information Technology SST (BPS-16) on Serial No.2 and in column No.5 of the table wherein eligibility for promotion to the post of SST-IT was mentioned as follows:
  - a) <u>Fifty percent by promotion on the basis of seniority-cum-fitness from amongst the Certified Teacher-IT with five years service as such and having the qualification prescribed for the post of Secondary School Teacher –IT.</u>

# b) <u>Fifty percent by initial recruitment.</u>

5- That where after Colleague of the appellant preferred a writ petition No. 596-P/2019 before the August Peshawar High Court, Peshawar and the same was dismissed as not maintainable and