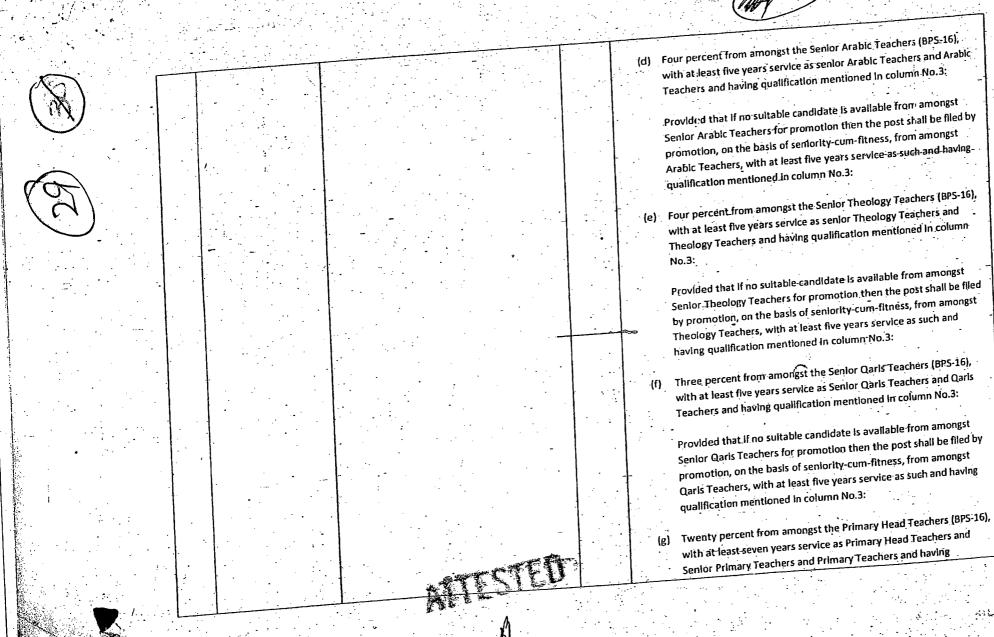

# Brief facts giving rise to the present appeal are as under:

- That it is further to mention here that the respondents vide notification dated 24-04-2018 notified service structure/ rules for the different cadres of Information technology including the post of Secondary School Teacher- Information Technology SST (BPS-16) on Serial No.2 and in column No.5 of the table wherein eligibility for promotion to the post of SST-IT was mentioned as follows:
  - a) Fifty percent by promotion on the basis of senioritycum-fitness from amongst the Certified Teacher-IT with five years service as such and having the qualification prescribed for the post of Secondary School Teacher -IT.

## b) Fifty percent by initial recruitment.

5- That where after Colleague of the appellant preferred a writ petition No. 596-P/2019 before the August Peshawar High Court, Peshawar and the same was dismissed as not maintainable and