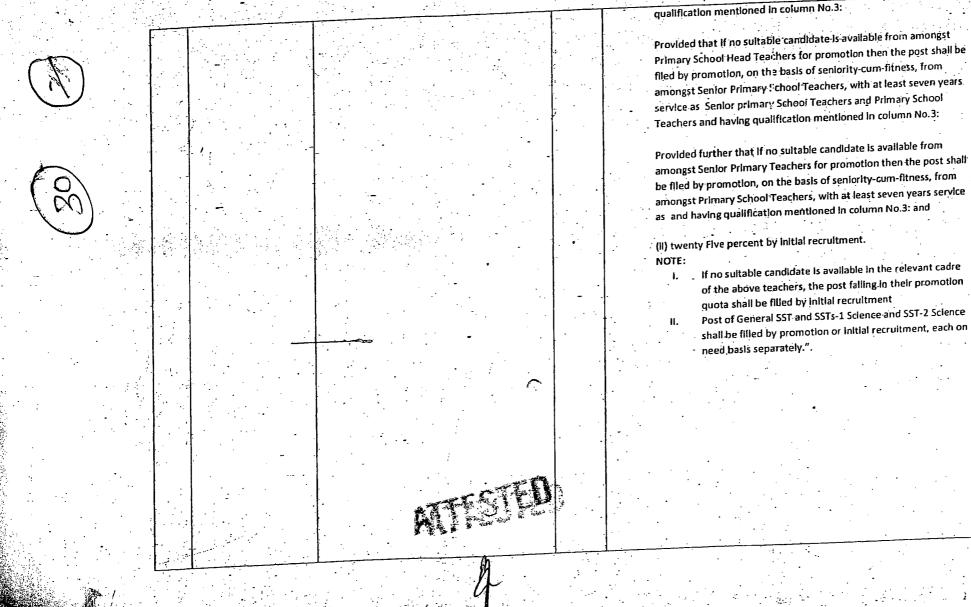

# Brief facts giving rise to the present appeal are as under:

- That it is further to mention here that the respondents vide notification dated 24-04-2018 notified service structure/ rules for the different cadres of Information technology including the post of Secondary School Teacher- Information Technology SST (BPS-16) on Serial No.2 and in column No.5 of the table wherein eligibility for promotion to the post of SST-IT was mentioned as follows:
  - a) Fifty percent by promotion on the basis of senioritycum-fitness from amongst the Certified Teacher-IT with five years service as such and having the qualification prescribed for the post of Secondary School Teacher -IT.

## b) Fifty percent by initial recruitment.

5- That where after Colleague of the appellant preferred a writ petition No. 596-P/2019 before the August Peshawar High Court, Peshawar and the same was dismissed as not maintainable and