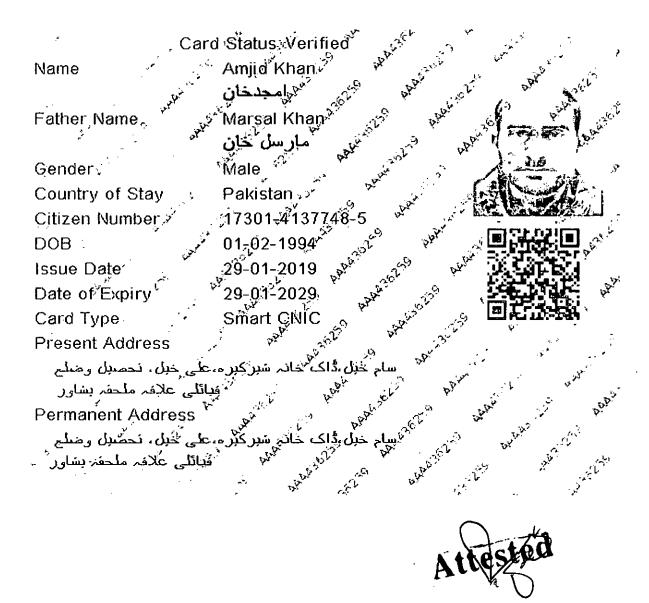

۶.

- 1. That the appellant is a law abiding citizen of Pakistan and hails from a respectable and educated family having permanent residence in shir keera SD Peshawar.(Copy of CNIC is annexed as annexure "A")
- That the appellant is a qualified person and completed his Bachelor of Technology 4 years in civil from Indus university in March 2018.
   (Copy Degree is attached as annexure "B").
- 3. That on dated 02/09/2020 the appellant appointed as a junior clerk BPS-11 by the office of District Education Officer Hassan Khel Sub Division Peshawar, It is pertinent to note that the appellant was appointed under Deceased Servant Quota section 10(4) Appointment Promotion & transfer rules 1989. (Copy of appointment latter is annexed as annexure "C").
- 4. That on 21/09/2020 the appellant received the charge of post "Junior clerk" at GGHSS Samand Khan kally HSD Peshawar. (copy of Charge report is annexed as annexure "D")
- 5. That after that the respondent issued Accuracy certificate to appellant in which the respondent certified and found correct the appointment of the appellant for the post of Junior Clerk BPS-11. Moreover the office of the DEO Hassan khel SD Peshawar also issued the pay release order of the appellant through letter No 1771-75 dated 29/09/2020 (Copies of accuracy Certificate and Pay release order are annexed as annexure "E" & "F")
- 6. That after that the appellant was performing his duty with full zeal and zest but suddenly and without any reason the office of the DEO Hassan khel issued the notification/order No 2198-02 dated . 03/11/2020 in connection of cancellation of appointment of appellant. It is also pertinent to note that the same was even not properly communicated to the appellant, rather the same was procured by him by his own efforts. (copy of order is annexed as annexed (FI))

# "line Service for verification of NADRA Identity Cards

Card Verification

Identity Card Number: 17301-4137748-5 Verification Date: November 20, 2020

Start New Verification

|                   | NOTA BO             | ARD O                                                                | FTEC         | HNIC | 568194 <b>1</b> |
|-------------------|---------------------|----------------------------------------------------------------------|--------------|------|-----------------|
|                   | L Province          |                                                                      |              |      | . El III.       |
| •                 | DETAIL<br>DIPLOMA O | PESHAWAR<br>MARKS CERTI<br>F ASSOCIATE I<br>3RD YEAR<br>IL TECHNOLOG | ENGINEER     |      | ALGUM           |
| Name of Candidate | АМЈАЮ КНАЛ          | ·                                                                    |              |      | •               |
| Father's Name     | MARSAL KHAN         |                                                                      |              |      | _               |
| Roll,No           | 653711              | Session                                                              | ANNUAL       | 2013 |                 |
| Reg.No.           | IPI/P/CT/10-25990   |                                                                      |              |      | - 121_          |
| Institute/College | IBRAR PC_YTECHNIC   | C INSTITUTE KOHAT                                                    | ROAD PESHAWA | R    | <b></b>         |