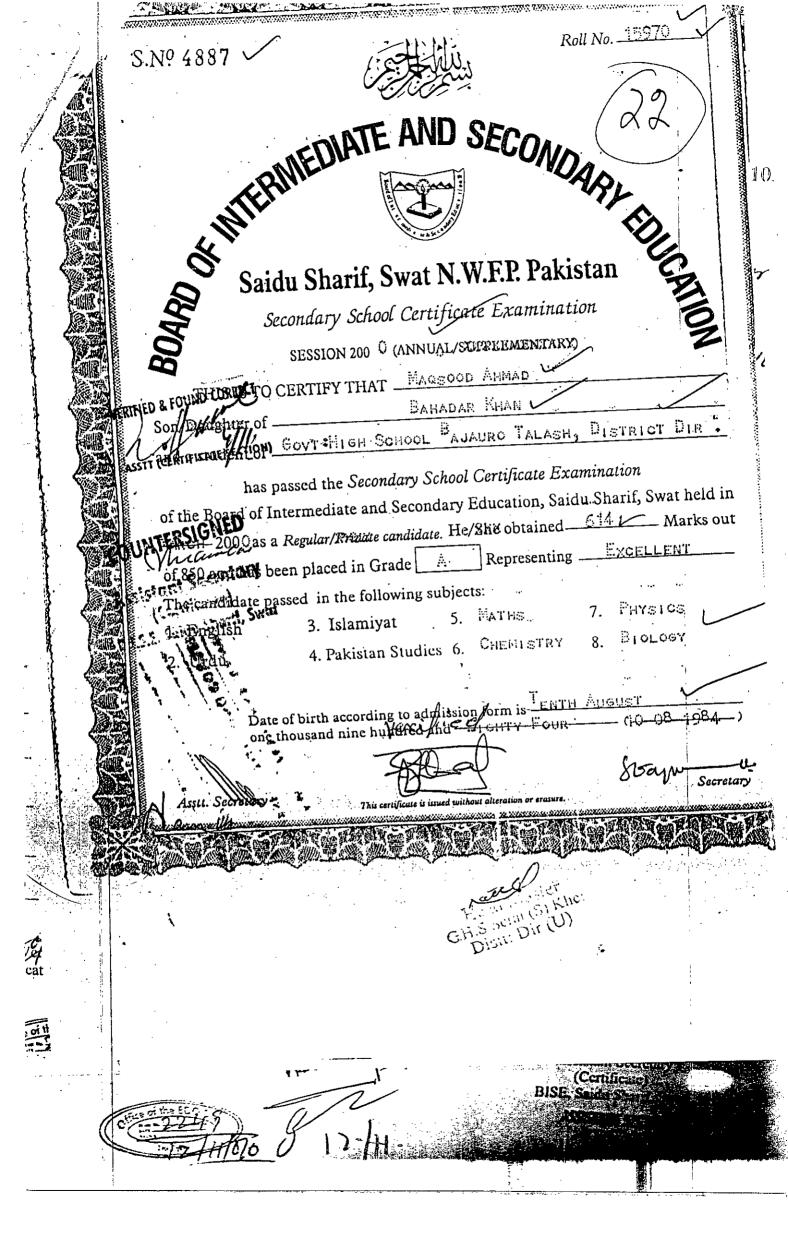

"(a) You were appointed against SST post on contract basis for one year vide Notification

Edst: No. 5139-5197 dated 25.11.2008 your contract service was regularized vide Notification No. 5173-85 dated 22.09.2010. but according to the report of the enquiry officer you have provided a fake and bogus B.Ed DMC (Roll No. 2109 having S.No. 43750 Registration No. 2003430152 result declared on 31.12.2007 from Oxford Edu: Academy Batkhela) at the time of your contract appointment while you have produced another B.Ed DMC (No. Roll No. 3062 having S.No. 2138 Registration No. 2003430152 result declared on 04.12.2008 from Dir College of Edu: Timargara Dir Lower) at the time of regularization of your contract service.

- (b) As per report of the enquiry officer, your DMCs were verified from the Malakand University and the DMC (Roll No. 2109 having S.No. 43750 Registration No. 2003430152 result declared on 31.12.2007 from Oxford Edu: Academy Batkhela) was found fake and bogus.
- (c) You have reported for duty on 24.12.2010 (three months and two days late) after the issue of the regularization order dated 22.09.2010.
- (d) You have submitted an arrear bill amounting to Rs. 201641/- to the Accounts Officer without the counter signature of the DDO Principal GHSS Wari while he denied that he did not sign the bill.
- (e) you have submitted two different relieving certificates to the Headmaster GHS Bajauro, on was signed by the Principal GHSS Wari as DDO for GHS Seri Sultan Khel and the 2<sup>nd</sup> was signed by the Incharge Headmaster GHS Seri Sultan Khel, but the Principal and Headmaster disowned their signatures and stamps of the schools. Moreover the relieving chit was given the school dispatch No. 56-58 dated 31.03.2011. which is also found fake as per entries in the issue register.
- (f) All the signatures of Mr. Naseeb-ur-Rehman Incharge Headmaster GHS Seri Sultan Khel and Abdul Haleem Principal GHS Wari as DDO of GHS Seri Sultan Khel were found fake and bogus, as they disowned the signatures. The Incharge H.M and J/Clerk have also stated that the stamp used for signatures on different papers is not available at school.
- (g) The stamp used for attestation of Subject Specialist is also fake.
- (h) You are expert of bogus signatures. You practiced the signatures of different officers and

the time of regularization of his contract service, the appellant produced another B.Ed DMC issued from Dir College of Education Timargara Lower Dir. Available on the record is an application of the appellant addressed to the Director, Schools and Literacy Education Department NWFP Peshawar, wherein it has been requested by the appellant that he took the charge on 01.12.2008, while his B.Ed DMC was issued on 04.12.2008 and thus there is a break of three days between the charge assumption and issuance of B.Ed DMC, therefore, his name may be included in the fresh order to be issued regarding regularization. The notification dated 22.09.2010 issued regarding the regularization of services of the appellant also affirms the fact of passing of B.Ed examination by the appellant on 04.12.2008. Copy of the DMC as well as degree of B.Ed showing Roll Number of the appellant as 3062 are available on the record and the same have been verified and found correct by Controller of Examination University of Malakand. We are thus of the opinion that had the appellant submitted any fake B.Ed DMC bearing Roll No. 2109 showing his date of passing of B.Ed examination as 31.12.2007, he would not have submitted the above mentioned application to the Director, Schools and Literacy Education Department NWFP Peshawar. Furthermore, the respondents have not produced any cogent record which could show that the fake DMC bearing Roll No. 2109 issued from Oxford Education Academy Batkhela was submitted by the appellant at the time of his initial appointment on contract basis.

4

was awaited. However, after qualifying B.Ed and obtaining its certificate, he intimated the department, and it was for this reason that his services alongwith those of two other contract employees were regularized vide order dated 22.09.2010, by specifically mentioning, in a separate column, the date of their passing B.Ed exams. It needs no mention, that initially the appellant and a number of other candidates were appointed on contract basis as untrained teachers.

- E. That the DMC carrying Roll No.2109 of Malakand University never belonged to the appellant and the same seems to have been manipulated against him. It was also verified by District Officer (S&L) that the appellant was appointed on contract as untrained teacher (without B.Ed).
- F. That the record speaks for itself, that the applicant had joined his service on 22.09.2010 as regular employee. The allegation of his having reported for duty on 24.12.2010 is totally incorrect.
- G. That the allegation of submitting an arrear bill of Rs.201,641/- to the account officer is also incorrect and false and is vehemently denied. Though, the bill was prepared and signed by the appellant himself, but it was neither sent to, nor signed from, the accounts officer nor was any amount withdrawn or disbursed on the basis of the said arrear bill. When the bill was neither processed further nor was any loss caused to the Govt. exchequer, so it can not be based upon for inflecting any penalty on the appellant.
- H. That all the inquiry proceedings have been taken in utter disregard and violation of the KPK Civil servants (E&D) Rules, 2011 rather they have been ignored with impunity.