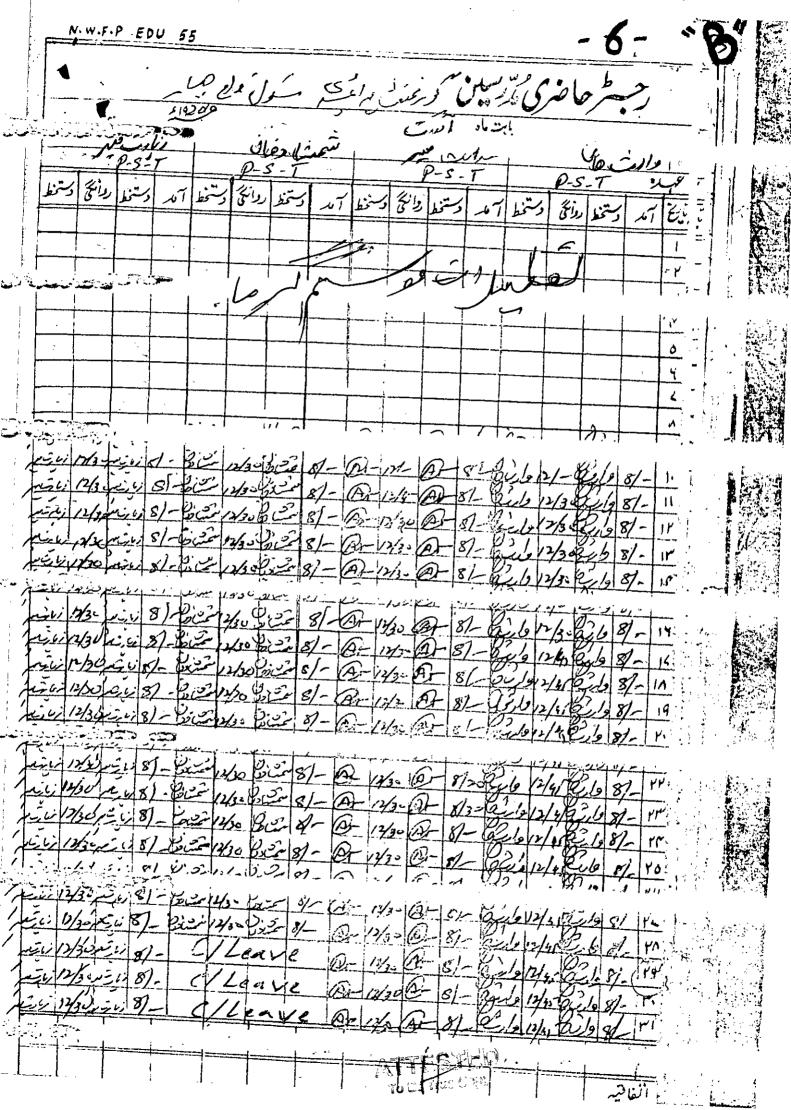

#### **Respectfully Submitted:-**

- 1. That the appellant was appointed as Primary School Teacher on 10-11-1994 and since then he performed his duties with honesty and full devotion and to the entire satisfaction of his high ups.
- 2. That the appellant while lastly posted to Govt. Primary School Qilla Jabbar Peshawar, was involved in a false criminal case vide FIR No 247 dated 29-08-2010 U/S 302 PPC of Police Station Regi. (Copy of FIR is enclosed as Annexure A).
- 3. That the appellant in order to protect his life was unable to have performed his duties therefore submitted application for three months leave which was processed accordingly and this fact

- 4. That due to enmity the appellant was unable to have performed his duties therefore went into hiding and finally he was dismissed from service vide Notification dated 04-02-2013. (Copy of Notification dated 04-02-2013 is enclosed as Annexure D).
- 5. That after assuring the complainant party of his innocence, the matter was patched up between parties and the appellant was accordingly released on bail, wherftaer the appellant filed departmental appeal before respondent No 2 on 11-06-2019 which is still pending and has not been decide so far. (Copy of Departmental appeal is enclosed as Annexure E).
- **6.** That the impugned Order dated 04-02-2013 -08-2019 of respondent No 1 is against the law, facts and principles of justice on grounds inter alia as follows:-