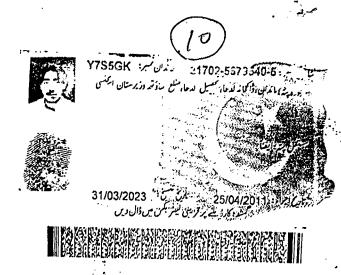

### Respectfully Sheweth;

- 1. That the appellant was inducted into Levies Police in 2014 and served the levies police with zeal & zest.
- 2. That, in 2019, after merger of FATA/PATA into Khyber Patkhunkhwa, the services of levies police were transferred into Police Department Khyber Pakhtunkhwa (SWTD) and since then appellant had been performing his duties with honesty and with great zeal and appellant's length of service is more than 07 years in his credit. Copy of the CNIC is annexed as <u>Annexure-A</u>.
- 3. That the appellant served the police department at different police stations of SWTD and has been completed different departmental courses/trainings successfully and during this period left no stone un-turn towards his high-ups.
- 4. That the official respondents made baseless allegations against the appellant and issued a show cause notice and with charge sheet. Copies of show cause notice & charge sheet are annexed herewith as **Annexure-B & C**.
- 5. That the District Police Officer SWTD (respondent#3) issued statement of allegations and charge sheet on the allegations that "He was found involved in forgery by making fake transfer order of himself from police Station Makin to Police Line South Waziristan Tank". Although the same transfer order was issued by the competent authority i.e. DPO SWTD which is evident from the Naqalmad dated 16/11/2021 in which it is clearly written that this transfer is made in pursuance of letter No. 829 dated 15/11/2021 issued by the District Police Officer SWTD. Copies of