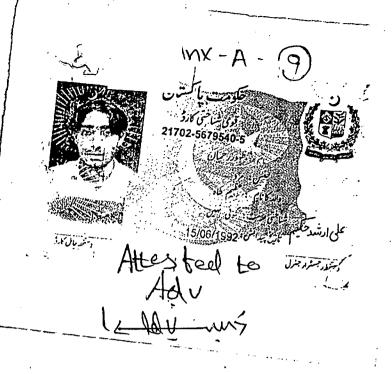

### Respectfully Sheweth;

- 1. That the appellant was inducted into Levies Police in 2014 and served the levies police with zeal & zest.
- 2. That, in 2019, after merger of FATA/PATA into Khyber Patkhunkhwa, the services of levies police were transferred into Police Department Khyber Pakhtunkhwa (SWTD) and since then appellant had been performing his duties with honesty and with great zeal and appellant's length of service is more than 07 years in his credit. Copy of the CNIC is annexed as <u>Annexure-A</u>.
- 3. That the appellant served the police department at different police stations of SWTD and has been completed different departmental courses/trainings successfully and during this period left no stone un-turn towards his high-ups.
- 4. That the official respondents made baseless allegations against the appellant and issued a show cause notice and with charge sheet. Copies of show cause notice & charge sheet are annexed herewith as **Annexure-B & C**.
- 5. That the District Police Officer SWTD (respondent#3) issued statement of allegations and charge sheet on the allegations that "He was found involved in forgery by making fake transfer order of himself from police Station Makin to Police Line South Waziristan Tank". Although the same transfer order was issued by the competent authority i.e. DPO SWTD which is evident from the Naqalmad dated 16/11/2021 in which it is clearly written that this transfer is made in pursuance of letter No. 829 dated 15/11/2021 issued by the District Police Officer SWTD. Copies of