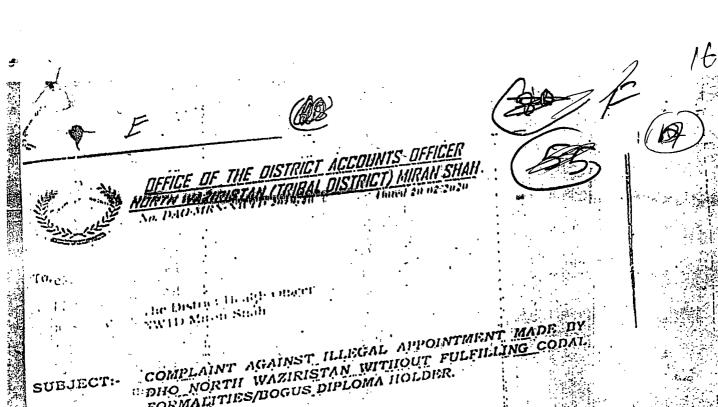

- That after fulfillment of all codal formalities, as the vacant posts 4. were advertised and invited applications from the eligible and suitable Applicants, the Appellant accordingly submitted his Application as well as his academic qualifications and as per the prevailing SOPs of the provincial Government for making inductions in respect of the subject posts, the process selection was initiated by verification of the degrees of the candidates who applied for these posts. In this respect a property order dated vide constituted was Committee selection 23.12.2019. The Committee so constituted duly interviewed the candidates and after following the process of law/ rules, the successful candidates were issued the Appointment letters. (Copy of the Appointment Order is attached as annexure C)
- That whenever the competent authority as well as the Selection 5. Committee have been appointed the Appellant on his respective posts, after adopting all the codal formalities, meanwhile the political figure as Minister for Relief and Rehabilitation MR. Iqbal Khan Wazir while using his good office forwarded a letter with the subject "Complaint against illegal appointments made by DHO North Waziristan without fulfilling of codal formalities / bogus diploma holders", and directed the District Account Officer District North Waziristan to stop the salaries of 71 Appointees in the DHO North Waziristan Office and it was alleged that their appointments have been made without compliance of codal formalities and the appointees are holding bogus degrees vide letter dated 20.02.2020, the District Account Officer has been requested for the investigation of the matter in question and further the pay and allowances of the Appellant has been requested to be stopped till the finalization of the complaint filed of the Order and by the Minister Concerned. (Copies Complaint are attached as annexure D)
- the salaries of the Appellant was started by the Respondent No 2 and on the basis of political interference by the worthy Minister the salaries of the Appellant has been stopped. The Appellant was being aggrieved from the illegal acts of the worthy minister approach to the Hon'ble Peshawar High Court Bannu Bench, while filed a Writ Petition No. 270-B/2020, titled Yasir Iqbal & others VS Govt of KPK & others, the Hon'ble Peshawar High Court Bannu Bench on the first hearing suspended the illegal order of the worthy minister and the District Account officer was directed to continue the salaries of the Appellants till the final disposal of the Writ Petition. (Copy of the Writ Petition along with decision dated 08.01.2021 is attached as annexure E)
- 7. That after the decision of the Hon'ble Peshawar High Court Bannu Bench, the political person as mentioned above Minister for Relief and Rehabilitation again interfered in the same matter, while issued another letter from his letter head to the Minister of Health, whereby he has requested for interference in the official work and the Minister of Health has been compelled to constitute