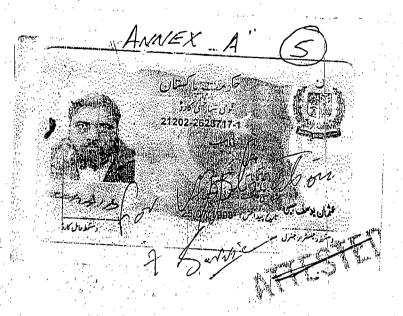

# BEFORE THE KHYBER PAKHTUNKHWA SERVICE TRIBUNAL, PESHAWAR

| **                         |                                                                                                         |                                                                                        |                                                                            |
|----------------------------|---------------------------------------------------------------------------------------------------------|----------------------------------------------------------------------------------------|----------------------------------------------------------------------------|
|                            | APPEAL NO                                                                                               | /2022                                                                                  |                                                                            |
| Mr. Zuhait<br>Type-D Ho    | o, Chowkidar (BPS-3),<br>ospital, District Khyber.                                                      |                                                                                        | APPELLANT                                                                  |
|                            | VERSU                                                                                                   | S                                                                                      |                                                                            |
| Pesl<br>2- The             | Director General Health<br>hawar<br>District Heath Officer, Dist<br>District Account Officer, D         | rict Khyber.                                                                           |                                                                            |
| I<br>I<br>I<br>I<br>PRAYEF | That on acceptance of                                                                                   | AGAINST THE ONDENTS BY NOT S OF THE APPEL ND AGAINST NOT APPEAL OF THE Y PERIOD OF NIN | IMPUGNED RELEASING LANT W.E.F. T DECIDING APPELLANT NETY DAYS. respondents |
| . (                        | may kindly be directed to the appellant w.e.f. remedy which this Augualso be awarded in favo            | 1-11-2019 till da<br>Ist Tribunal deem                                                 | te. Any otner<br>s fit that may                                            |
| R. SHE                     |                                                                                                         |                                                                                        | •                                                                          |
| 1-                         | That the appellant is a permanent resident of attached as <b>Annexure</b>                               | District Khyber. Co                                                                    | opy of Civic is                                                            |
| 2-                         | That the respondent dep which the appellant a (BPS-3) mentioned at ser Copies of advertisement annexure | pplied for the postial No. 10 in the ibit<br>t and application                         | d advertisement.  are attached as                                          |
| 3-                         | That after proper recond                                                                                | lition of the Selection                                                                | on Committee the                                                           |