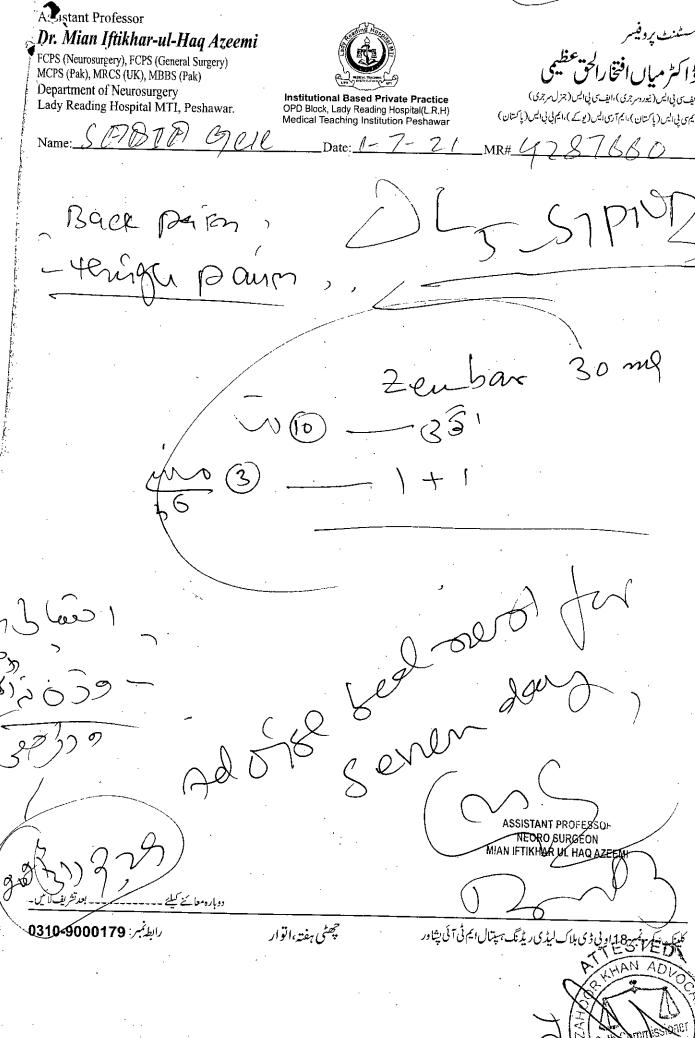

Operator IMPLANT GULLAND

30 Year(s)

| Sadia Gul       | 12:06:49 24-958-24 Y                   |
|-----------------|----------------------------------------|
|                 | encentral G                            |
| Complaints:     | RX                                     |
| LBP rod         | aby to Barle -> 4 months.              |
| DA.             | Mover 4mg                              |
| Findings:       | tab Movar 4mg                          |
|                 | tab Pretion Fing my                    |
| Investigations: |                                        |
| MRI Jumbes      | Ted voken &x Long                      |
| spile           | ) /s/ D                                |
| Diagnosis:      | Tob Of Tab Form GESTED                 |
|                 | (A) (S) ESKEN GESTED WHAN ADVOC        |
| vext Visit:     | Consultant Name: Signature: Signature: |
| Phone: 091-9    | 1 * 1 2 mg no no                       |
|                 |                                        |

Jab Felding

(20)

Symooth fate

1 +1 +1

20pent 40cd

331

Dr. Naveed Zaman Akhunzada Assistant Professor Neurosurgery

DATE Sep 16, 2021