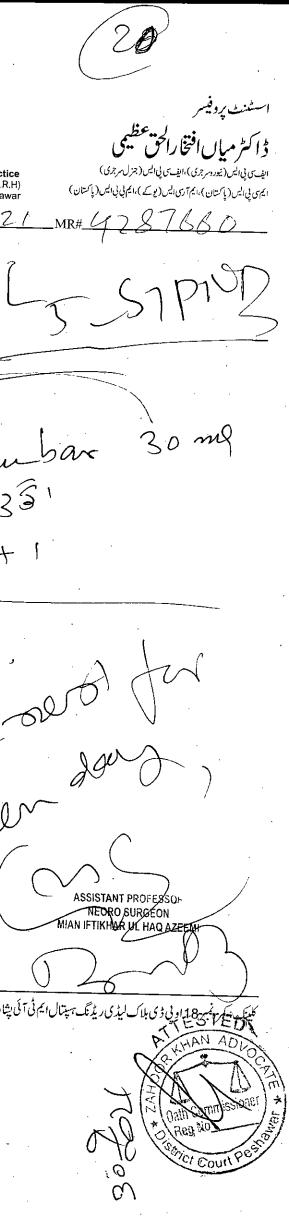

Operator IMPLANT GULLAND

30 Year(s)

| Sadia Gul       | 12:06:49 24-958-24 Y                   |
|-----------------|----------------------------------------|
|                 | encentral G                            |
| Complaints:     | RX                                     |
| LBP rod         | aby to Barle -> 4 months.              |
| DA.             | Mover 4mg                              |
| Findings:       | tab Movar 4mg                          |
|                 | tab Pretion Fing my                    |
| Investigations: |                                        |
| MRI Jumbes      | Ted voken &x Long                      |
| spile           | ) /s/ D                                |
| Diagnosis:      | Tob Of Tab Form GESTED                 |
|                 | (A) (S) ESKEN GESTED WHAN ADVOC        |
| vext Visit:     | Consultant Name: Signature: Signature: |
| Phone: 091-9    | 1 * 1 2 mg no no                       |
|                 |                                        |

Jab Felding

(20)

Symooth fate

1 +1 +1

20pent 40cd

331

Dr. Naveed Zaman Akhunzada Assistant Professor Neurosurgery

DATE Sep 16, 2021