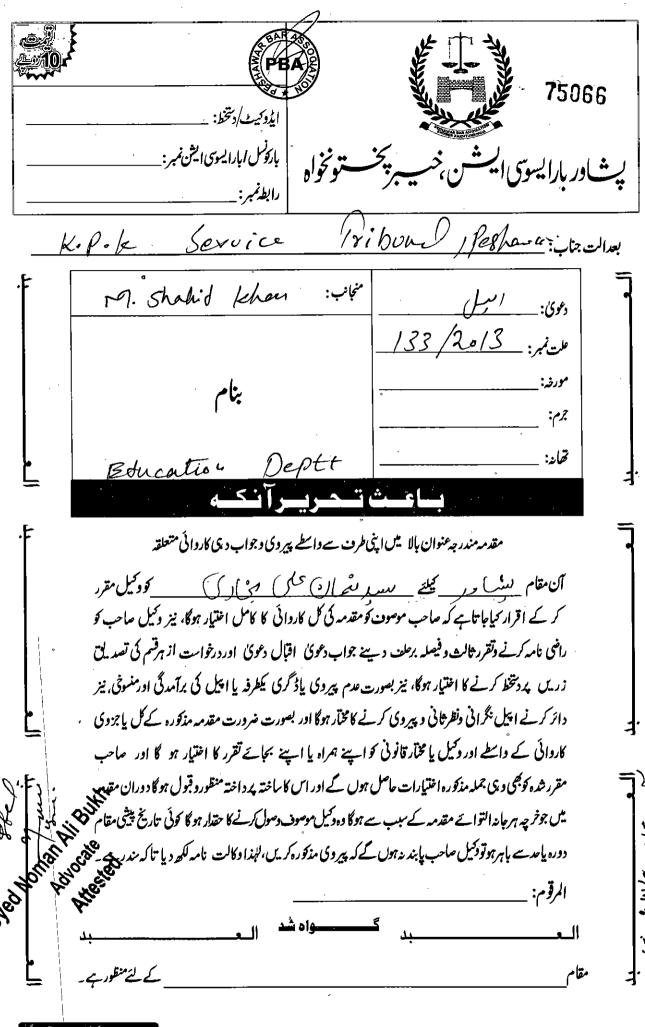

### Service Appeal No. 133/2013

Mohammad Shahid Khan.....Appellant.

Versus

The Govt. and others......Respondents

Application for replacement of the applicants in place of the Appellant/Mohammad Shahid Khan (now dead) being his legal heirs in order to pursue the appeal.

Respectfully Sheweth,

- 1. That the above titled service appeal is pending before the Honourable Tribunal which is fixed for today.
- 2. That the Appellant in the titled appeal has passed away on 6.8.2013. Copy of the Death Certificate is (Annex:-A).
- 3. That the Appellant has served the department for more than 13 years and then was removed from service illegally which order is challenged in the instant appeal.
- 4. That since the Appellant is dead and the applicants are his legal heirs and entitled to pursue the appeal under the law, therefore, they are required to be replaced in place of the Appellant in the interest of justice.

It is, therefore, humbly prayed that on acceptance of this application, the applicants may graciously be allowed to replace the Appellant in order to pursue the appeal.

### **Applicants**

- 1. Mst. Asiya Shahid (widow).
- 2. Mst. Mahnoor (daughter).
- 3. Daryab Khan Khattak (father)
- 4. Mst. Nargus (mother)

Through

Khaled Rahman, Advocate, Peshawa

Dated: \_\_\_\_\_/ 11/2013

## **Affidavit**

I, Daryab Khan Khattak, R/O Badrashi, District Nowshera, do hereby affirm and declare on oath that the contents of this application are true and correct to the best of my knowledge and belief and nothing has been concealed from this Hon'ble Tribunal.