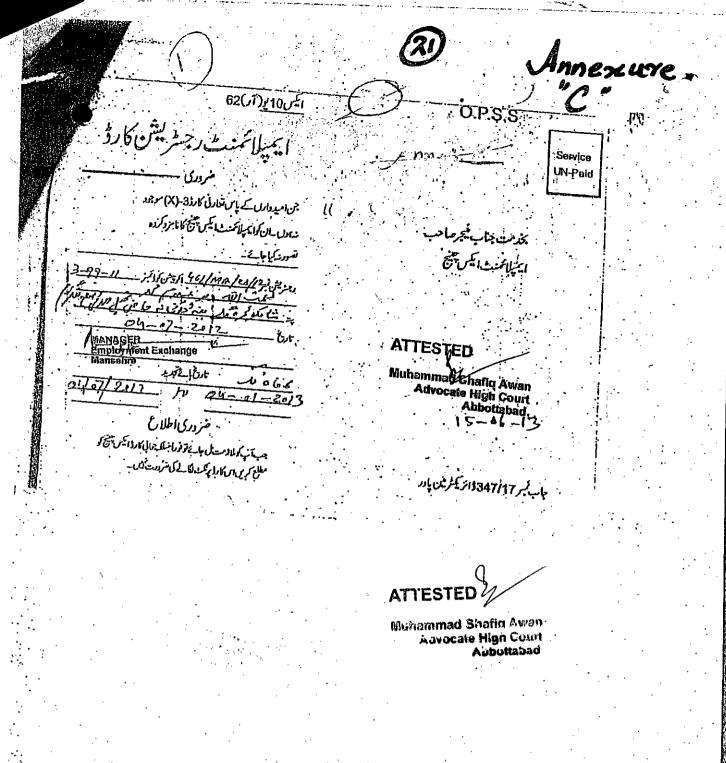

- 1. That the father of appellant namely Ghulam Muhammad retired from the post of Valve Man from the Public Health Engineering, Tehsil Allai, District Battagram, on 01-07-2005. Copies of documents issued by District Account Office Battagram are annexed as Annexure "A".
- 2. That according to Government Policy, appellant submitted various applications for his appointment on retired employee son quota on the vacant post of valve man. Copies of applications are annexed as annexure "B" and copy of Employment Registration Card is annexed as annexure "C".
- 3. That the appellant alongwith two others were called for interview vide letter No. 3/E-4 dated 12-07-2012 by the respondent No. 5. Copy of letter is annexed as Annexure "D".
- That due to malafide, connivance, discrimination, and by exercising illegal power by respondents No.
   4 & 5 and by violating the Govt. Policy as well as principle laid down by the superior court of Pakistan, instead of appointment of appellant,