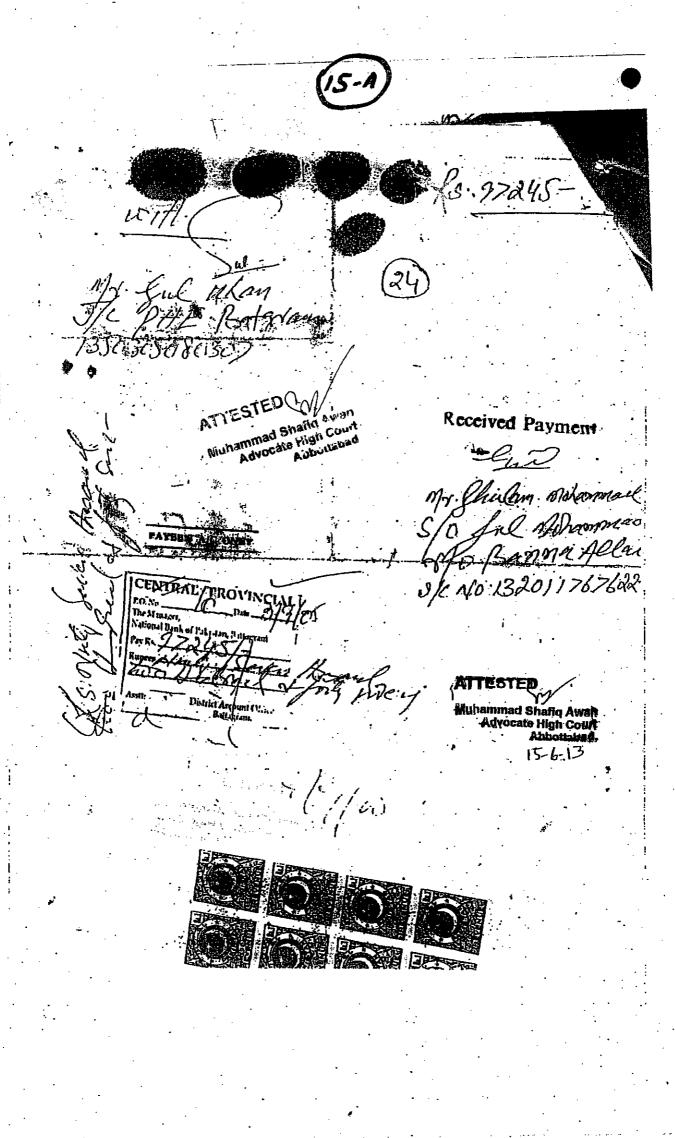

- 1. That the father of appellant namely Ghulam Muhammad retired from the post of Valve Man from the Public Health Engineering, Tehsil Allai, District Battagram, on 01-07-2005. Copies of documents issued by District Account Office Battagram are annexed as Annexure "A".
- 2. That according to Government Policy, appellant submitted various applications for his appointment on retired employee son quota on the vacant post of valve man. Copies of applications are annexed as annexure "B" and copy of Employment Registration Card is annexed as annexure "C".
- 3. That the appellant alongwith two others were called for interview vide letter No. 3/E-4 dated 12-07-2012 by the respondent No. 5. Copy of letter is annexed as Annexure "D".
- That due to malafide, connivance, discrimination, and by exercising illegal power by respondents No.
   4 & 5 and by violating the Govt. Policy as well as principle laid down by the superior court of Pakistan, instead of appointment of appellant,

iubjeck Wict 13201-1767622-3 under Account No Acmorandum: e to your memo No. ACC 1790 date nge for the payment of Rs: = 51188 the suc thousand John man Wr. ounter of this office. The amount of Rs = 51186 Represent as available / residual balance deposit in Gend The payee should informed that he ha hereafter. The payment may be made after getting on andertaking to the effect that the exch ayment will be recovered from nis pay / pension. The Disbursement Certificate may also be furnished to this office when the amount i.e. to be made from the bill of the with the bill. The bill may be classified under hands: Liabilities G-06 Trust Account-Find Provident Fund General Provident Fund-Givil Note: {Original authority attached with the claim, } Classification of Althority. Orpss Amount: Zakal@ 2.5/% Net Amount: District Account Officep Battagram & ATTESTED Muhammad Shafiq Awan **Advocate High Court** Abbottabad. 15-06-13