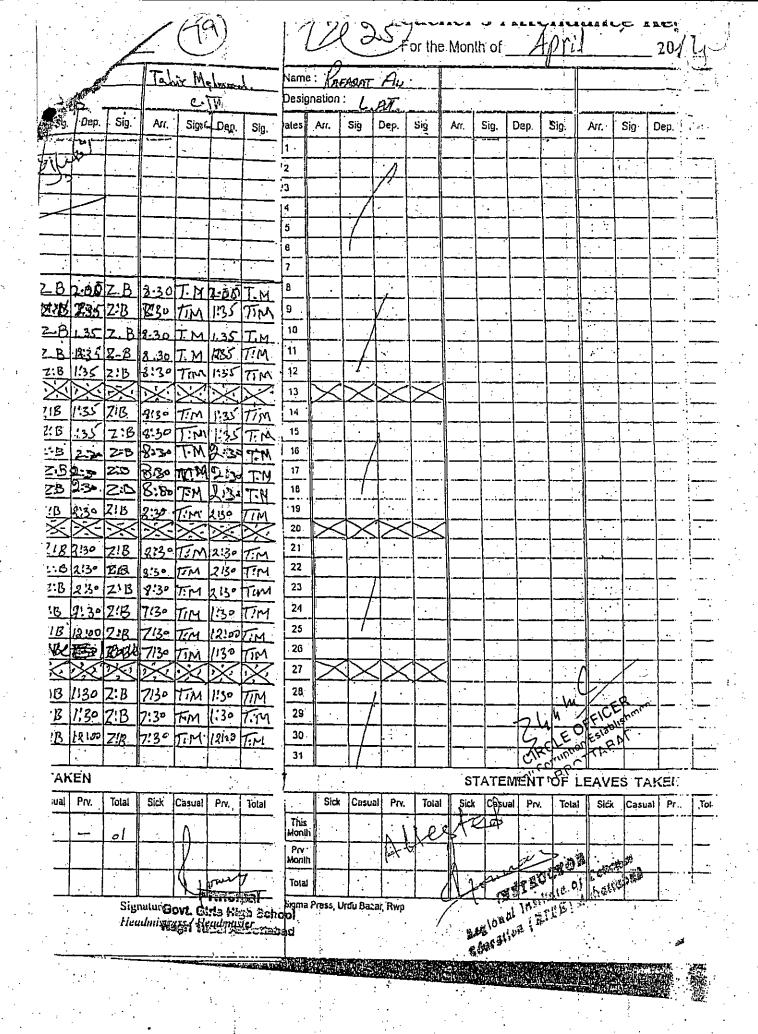

| Order or other proceedings with signature of judge                                                                                                                                                                                                                                                                                                                                                                                                               |
|------------------------------------------------------------------------------------------------------------------------------------------------------------------------------------------------------------------------------------------------------------------------------------------------------------------------------------------------------------------------------------------------------------------------------------------------------------------|
| 3                                                                                                                                                                                                                                                                                                                                                                                                                                                                |
| The appeal of Mr. Rafaqat Ali presented today by Mr. Shahzad Shakoor Advocate may be entered in the Institution Register and put up to the Worthy Chairman for proper order please.                                                                                                                                                                                                                                                                              |
| This case is entrusted to touring Single Bench at A.Abad for preliminary hearing to be put there on 17-06-2022. Notices be issued to appellant and his counsel for the date fixed.  CHAIRMAN                                                                                                                                                                                                                                                                     |
| Appellant present in person. Preliminary arguments heard.  Record perused.  Points raised need consideration. The appeal is admitted or regular hearing subject to all legal objections. The appellant directed to deposit security and process fee within 10 days. Thereafter, notices be issued to the respondents for submission reply/comments. To come up for reply/comments on 7.08.2022 before S.B at Camp Court, Abbottabad.  (Rozina Rehman) Member (J) |
|                                                                                                                                                                                                                                                                                                                                                                                                                                                                  |