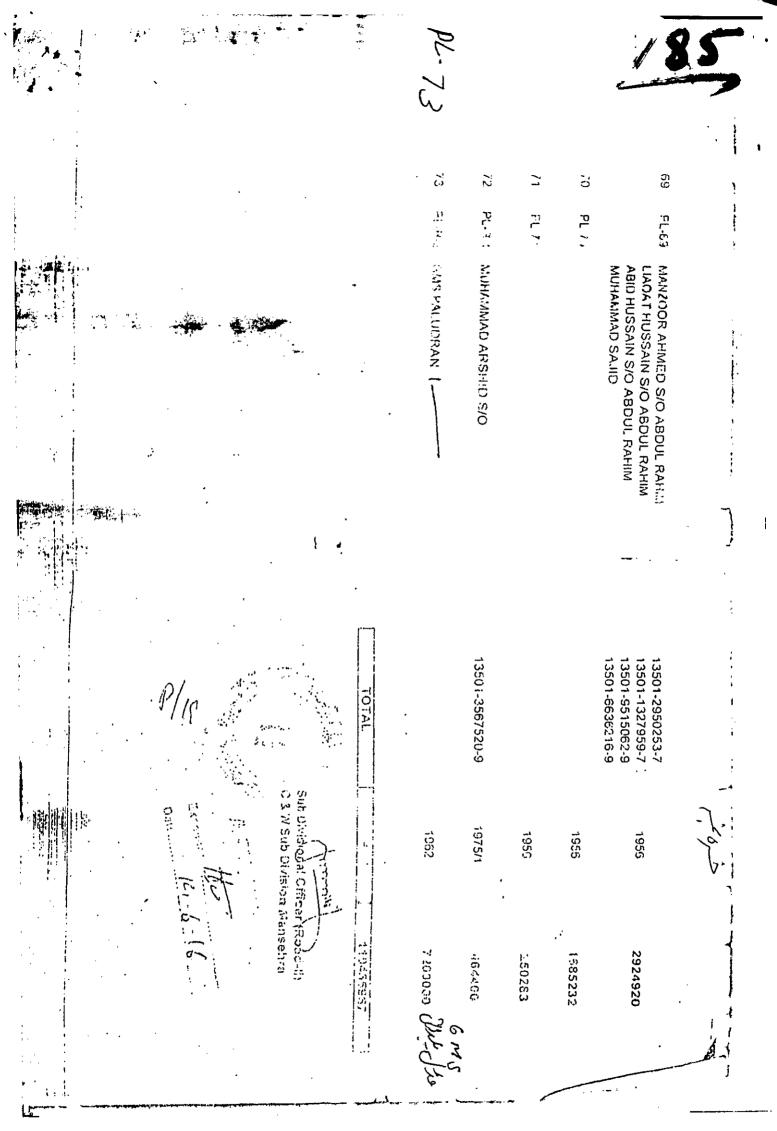

• Two old rooms existed but no boundary wall had been constructed.

• As per bank statement for PTC Account of said school of conditional grant and CCA/PTR Fund Rs. 8,83600/- were deposited.

As per record, amount RS: 3,00000/ has been withdrawn from bank and spent on drinking water supply scheme and other remaining amount of boundary wall was spent on repairing of building.