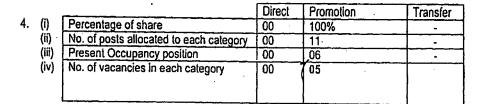

#### IRRIGATION DEPARTMENT KHYBER PAKHTUNKHWA Superintending Engineer (BS-19) menclature of the post Imigation Department. Provincial Engineering èrvice Cadre Sanctioned Strength of regular cadre Transfer Promotion Direct 100% 00 Percentage of share 11 No. of posts allocated to each category 06 00 Present Occupancy position 00 05 No. of vacancies in each category