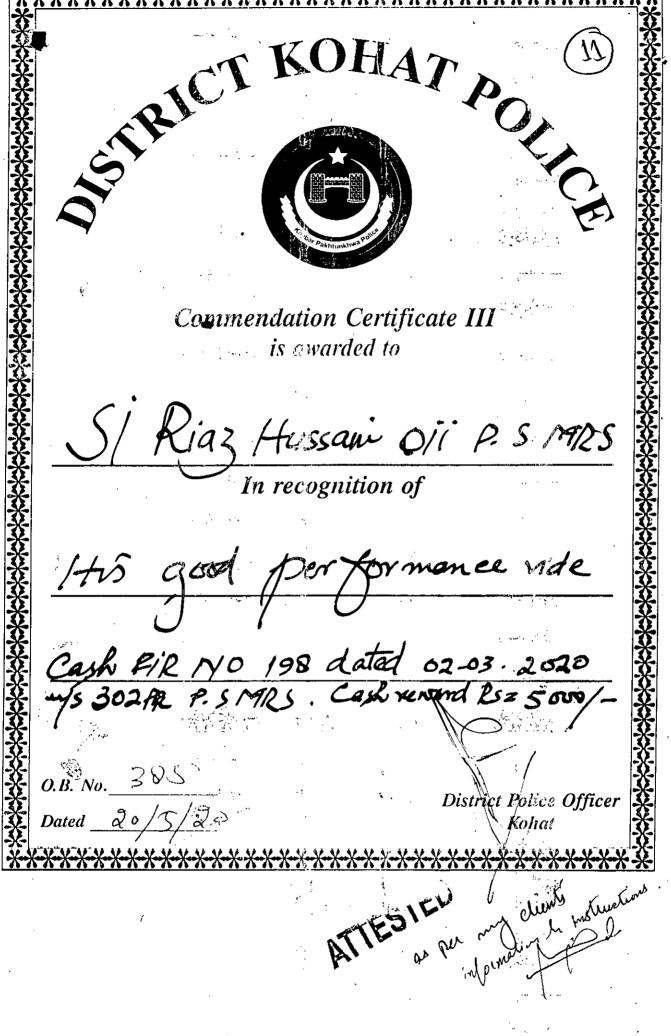

person by respondent No.3 in departmental proceedings and warned to improve himself but fiasco.

5. From the record it is evident that the present appellant was working as Sub Inspector. He was awarded adverse remarks for the period from 01.01.2019 to 26.09.2019. We have given due consideration to the adverse observation in the light of relevant instructions and we are obliged to observe that some of them do not appear to have been strictly observed. It is provided in the guide that the reporting officer is expected to counsel the officer being reported upon about his weak points and advise him how to improve and that adverse remarks should ordinarily be recorded when the officer fails to improve despite counseling. In the present case, however, there is nothing in writing to show that such counseling was ever administered to the appellant. In view of the importance of this instruction, the reporting officer or the countersigning officer should not only impart appropriate advice but also keep a record of such advice having been duly administered. Moreover, the adverse remarks had been awarded for the period from 01.01.2019 to 26.09.2019, whereas, he was awarded Commendation Certificate-III by District Police Officer, Kohat on 10.04.2019. Similarly, another Commendation Certificate-III was awarded on 20.05.2020. He produced list of cases which were registered by the appellant from 15.01.2019 to 20.04.2019 which registration of cases were never denied by the respondents in their comments.

That if the Honorable District Police Officer were not satisfy from the service of the appellant then why for the same period award commendation certificate III in recognition of good performance along with Cash reward of Rs 1000/- and also declares good in charge of the month (Copy of the certificate is annexed)