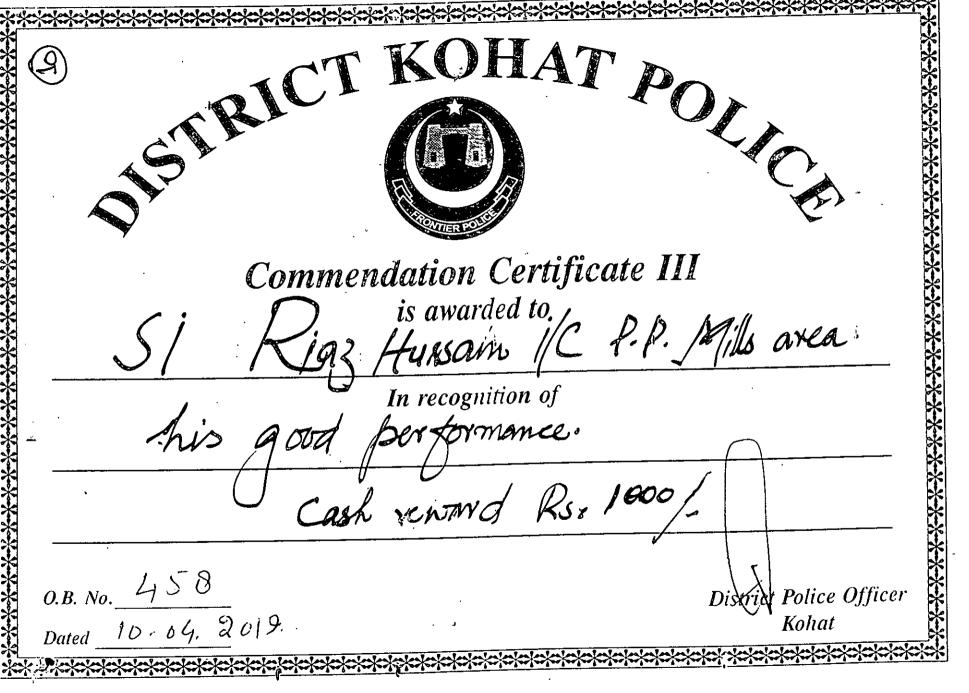

That if the Honorable District Police Officer were not satisfy from the service of the appellant then why for the same period award commendation certificate III in recognition of good performance along with Cash reward of Rs 1000/- and also declares good in charge of the month (Copy of the certificate is annexed)

That the appellant during posting at PP Mills Area the appellant tenders good service towards public at large as well as register so many criminal cases and apprehended criminals for the logical conclusion and on the above score the high ups award certificates mentioned above (Copy of list of register cases annexed)