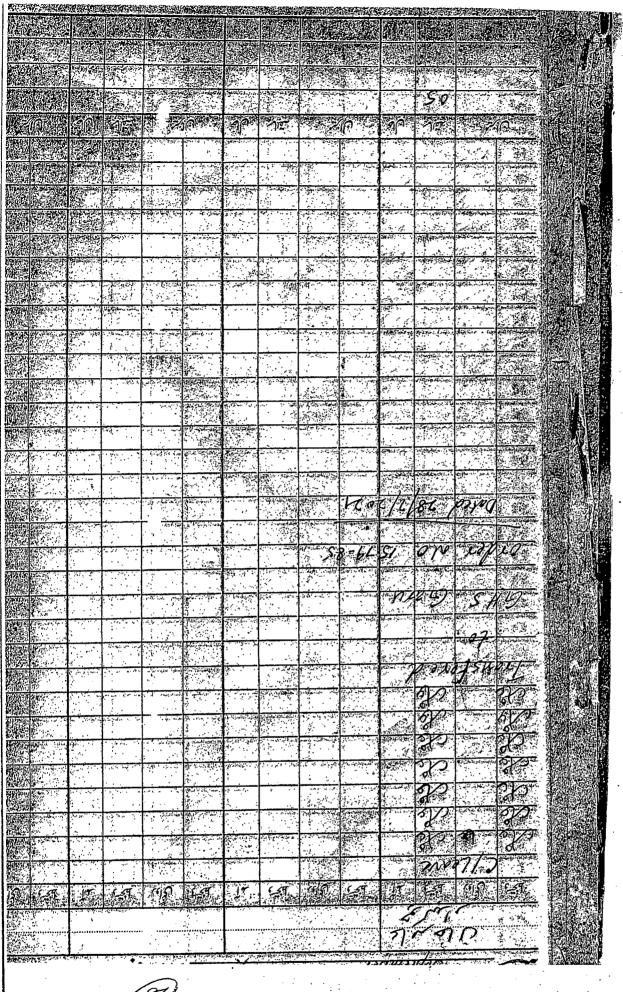

## FORM OF ORDER SHEET

| Court   | 01 |     | <del></del> | <del></del> | ·     |  |
|---------|----|-----|-------------|-------------|-------|--|
|         |    |     |             |             |       |  |
| **      |    | 7/1 | 0           |             |       |  |
| Case No |    | 19  | フレ          | 1.44        | /2021 |  |

| S.No. | Date of order proceedings | Order or other proceedings with signature of judge                                             |          |
|-------|---------------------------|------------------------------------------------------------------------------------------------|----------|
| 1     | 2                         | 3                                                                                              |          |
| 1-    | 23/09/2021                | The appeal of Mr. Amir Khan resubmitted today by Sae                                           |          |
|       |                           | Worthy Chairman for proper order please.  REGISTRAR                                            | W        |
| 2-    |                           | This case is entrusted to S. Bench at Peshawar for phearing to be put up there on $14/10/24$ . |          |
|       |                           | CHARMAN                                                                                        |          |
|       |                           |                                                                                                |          |
|       |                           |                                                                                                |          |
|       | 14.10.2021                | None for the appellant present.                                                                |          |
|       |                           | Notices be issued to the appellant and his o                                                   | counsel. |
|       |                           | Adjourned. To come up for preliminary hearing before                                           | the S.B  |
|       |                           | on 15.12.2021.                                                                                 |          |
|       |                           | (MIAN MUHAMMAD<br>MEMBER (E)                                                                   | )        |
|       |                           |                                                                                                |          |
|       |                           |                                                                                                |          |
|       |                           |                                                                                                |          |