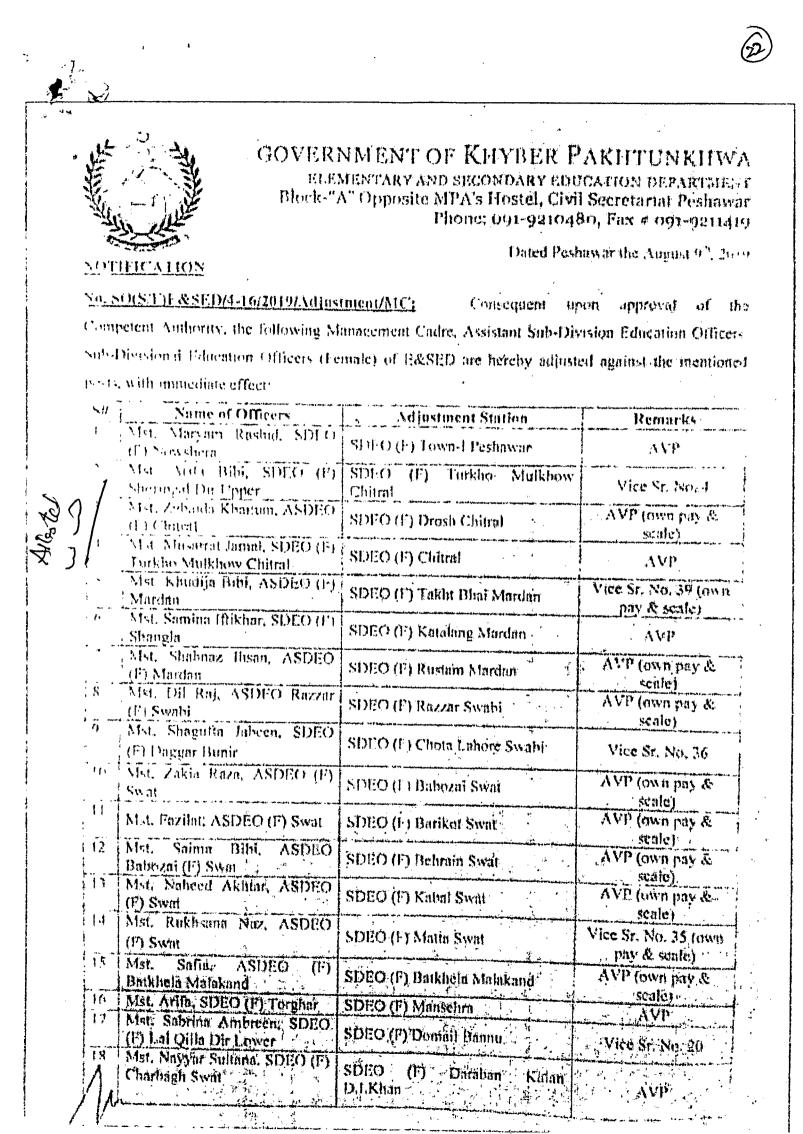

## GOVERNMENT OF KHYBER PAKHTUNKHWA ELEMENTARY AND SECONDARY EDUCATION DEPARTMENT Block-"A" Opposite MPA's Hostel, Civil Secretariat Peshawar

Phone: 091-9210480, Fax # 091-9211419

Dated Peshawar the February 21, 2019

#### **NOTIFICATION**

NO.SO(SM)E&SED/3-2/2018/Promotion of ASDEOs (BS-16) to SDEOs (BS-17): Consequent upon the recommendation of Departmental Promotion Committee, the Competent Authority/Chief Secretary Khyber Pakhtunkhwa is pleased to promote the following Seventy Eight (78) Assistant Sub-Divisional Education Officers/ Assistant District Education Officers (BS-16) to the post of Sub-Divisional Education Officers/ Assistant Directors (BS-17) (Management Cadre) in the Elementary & Secondary Education Department on regular basis.

2. On their promotion they are posted against the post as mentioned against each, with immediate effect:

| S#         | Name of Officer            | Father Name             | Posted as                                                                               | Remarks |
|------------|----------------------------|-------------------------|-----------------------------------------------------------------------------------------|---------|
|            | ,,,,,,,,                   | FEM                     |                                                                                         | •       |
| 1)         | Mst. Nizakat<br>Tabassum   | Attaullah               | Services placed at the disposal<br>of Directorate of E&SE for<br>further posting as AD. |         |
| 2)         | Mst. Meher Sani            | Sikandar Khan           | SDEO (F) BS-17 Khanpur<br>Haripur                                                       | V.S#77  |
| 3)         | Mst. Faheem Afshan         | Mir Dad Khan            | SDEO (F) BS-17 Judba<br>Torghar                                                         | A.V.P   |
| 4)         | Mst. Farhat Yasmeen        | Ghulam Yaseen           | SDEO (F) BS-17 Tank                                                                     | A.V.P   |
| 5)         | Mst. Kalsoom Begum         | Shahnawaz Khan          | SDEO (F) BS-17 Barikot Swat                                                             | A.V.P   |
| <u>(</u> ) | Mst. Samina Iftikhar       | Iftikhar Ahmad          | SDEO (F) BS-17 Puran<br>Shangla                                                         | V.S#88  |
| 7)         | Mst. Zahida Khanum         | Haqnawaz<br>Chauhan     | SDEO (F) BS-17 Lakki<br>Marwat                                                          | V.S#76  |
| 8)         | Mst. Naila Naz             | Ali Gohar               | SDEO (F) BS-17 Topi Swabi                                                               | A.V.P   |
| 9)         | Mst. Bibi Haleema<br>Sadia | Muhammad<br>Nasim       | SDEO (F) BS-17 Domel<br>Bannu                                                           | A.V.P   |
| 10)        | Mst. Safia Bano            | Shamshad Ali            | SDEO (F) BS-17 Lahore<br>Swabi                                                          | A.V.P   |
| 11)        | Mst. Gul Farzana           | Nawaz Khan              | SDEO (F) BS-17 Torkhow<br>Molkhow Chitral                                               | A.V.P   |
| 12)        | Mst. Shagufta Jabeen       | Mufti Dad Khan          | SDEO (F) BS-17 Ghazi<br>Haripur                                                         | V.S#78  |
| 13)        | Mst. Samia Ahmad           | Bashir Ahmad<br>Paracha | Services placed at the disposal<br>of Directorate of E&SE for<br>further posting as AD. |         |
| 14)        | Mst. Tahira Jabeen         | Master Ghulam<br>Rasool | SDEO (F) BS-17 Ogi<br>Mansehra                                                          | A.V.P   |
| 15)        | Mst. Nadia Begum           | Inayatullah             | SDEO (F) BS-17 Bakka Khel<br>Bannu                                                      | A.V.P   |

ELEMENTARY AND SECONDARY EDUCATION DEPARTMENT Block-"A" Opposite MPA's Hostel, Civil Secretariat Peshawar Phone: 091-9210480, Fax # 091-9211419

|     | and the state of the |                           | •                                           |                     |
|-----|-----------------------------------------------------------------------------------------------------------------|---------------------------|---------------------------------------------|---------------------|
| 16) | Mst. Saima Bashir                                                                                               | Muhammad<br>Bashir        | SDEO (F) Hassanzai Torghar                  | V.S#100             |
| 17) | Mst. Nasira Jabèen                                                                                              | Syed Israr<br>Hussain     | SDEO (F) BS-17 Lower<br>Tannawal Abbottabad | A.V.P               |
| 18) | Mst. Fozia Parveen                                                                                              | Shaukatullah              | SDEO (F) Khwazakhela Swat                   | A.V.P               |
| 19) | Mst. Bibi Ayesha Naz                                                                                            | Qazi Muhammad<br>Nawaz    | SDEO (F) BS-17 Alai<br>Battagram            | V.S#86              |
| 20) | Mst. Sabira Ambreen                                                                                             | Ghulam Zikriya            | SDEO (F) BS-17 Lal Qila Dir<br>Lower        | V.S#89              |
| 21) | Mst. Syeda Nasra<br>Azam                                                                                        | Syef Ghulam<br>Habib Shah | SDEO (F) BS-17 Jehangira<br>Nowshera        | A.V.P               |
| 22) | Mst. Noor Rahat<br>Yaseen                                                                                       | Adam Khan                 | SDEO (F) BS-17 Lachi Kohat                  | V.S#101             |
| 23) | Mst. Asfia Ameen                                                                                                | Amin ul Haq               | SDEO (Female) BS-17 Kohat                   | V.S#98              |
| 24) | Mst. Nancy Begum                                                                                                | Sher Bahadar              | SDEO (F) BS-17 Swabi                        | A.V.P               |
| 25) | Mst. Nasim Bukhari                                                                                              | Maqbool Shah<br>Bukhari   | SDEO (F) BS-17 Nowshera                     | Already<br>occupied |
| 26) | Mst. Gul Raj                                                                                                    | Feroz Khan                | SDEO (F) BS-17 Town-II<br>Peshawar          | V.S#73              |
| 27) | Mst. Shahida Parveen                                                                                            | Mir Azam Khan             | SDEO (F) BS-17 Town-IV<br>Peshawar          | V.S#1               |
| 28) | Mst. Iffat Jabeen                                                                                               | Wali Aman Khan            | SDEO (F) BS-17 Baffa<br>Mansehra            | V.S#79              |
| 29) | Mst. Nageena Bibi                                                                                               | Fazal Ahmad               | SDEO (F) BS-17 Havelian<br>Abbottabad       | V.S#82              |
| 30) | Mst. Surriya Taj                                                                                                | Muhammad Taj<br>Khan      | SDEO (F) BS-17 Battagram                    | V.S#81              |
| 31) | Mst. Sajida Sakhi                                                                                               | Sakhi<br>Muhammad         | SDEO (F) BS-17 Daraband<br>Mansehra         | A.V.P               |
| 32) | Mst Saeeda Bano                                                                                                 | Kala Khan                 | SDEO (F) BS-17 Daggar<br>Buner              | A.V.P               |
| 33) | Mst. Shabana Bibi                                                                                               | Saifullah Khan            | SDEO (F) BS-17 Tall Hangu                   | A.V.P               |
| Ð   | Mst. Shamshad Bibi                                                                                              | Gul Dar Ali Khan          | SDEO (F) BS-17 Munda Dir<br>Lower           | V.S#90 V            |
| 35) | Mst. Musarat Jamal                                                                                              | Sultan Nadir<br>Khan      | SDEO (F) BS-17 Booni<br>Chitral             | A.V.P               |
| 36) | Mst. Farhat Yasmeen                                                                                             | Gul Abbas Khan            | SDEO (F) BS-17 Karak                        | A.V.P               |
| 37) | Mst. Malak Taja                                                                                                 | Muhammad<br>Usman         | SDEO (F) BS-17 Mardan                       | V.S#74              |
| 38) | Mst. Arifa Bibi                                                                                                 | Afsar Ali                 | SDEO (F) BS-17 Sheringal<br>Dir Upper       | A.V.P               |
| 39) | Mst. Mehrun Nisa                                                                                                | Payo Dar Khan             | SDEO (F) BS-17 Hangu                        | A.V.P               |
| 40) | Mst. Adeela Rani                                                                                                | Muhammad<br>Nawaz Khan    | SDEO (F) BS-17 Balakot<br>Mansehra          | A.V.P               |

ELEMENTARY AND SECONDARY EDUCATION DEPARTMENT Block-"A" Opposite MPA's Hostel, Civil Secretariat Peshawar Phone: 091-9210480, Fax # 091-9211419

| 41) | Mst. Sonia Nawaz<br>Baloch | Shah Nawaz<br>Baloch         | Services placed at the disposal<br>of Directorate of E&SE for<br>further posting as AD. | A.V.P               |  |
|-----|----------------------------|------------------------------|-----------------------------------------------------------------------------------------|---------------------|--|
| 42) | Mst. Shamim Akhtar         | Malik Jan                    | SDEO (F) BS-17 Khall Dir<br>Lower                                                       | V.S#91              |  |
| 43) | Mst. Hanfia Falook         | Syed Falook                  | SDEO (F) BS-17 Banda Daud<br>Shah Karak                                                 | A.V.P               |  |
| 44) | Mst. Maryam<br>Rasheed     | Rasheed Ahmad                | SDEO (F) BS-17 Pabbi<br>Nowshera                                                        | A.V.P               |  |
| 45) | Mst. Naheed Fazal          | Fazau Rehman                 | SDEO (F) BS-17 Abbottabad                                                               | V.S#84              |  |
| 46) | Mst. Fozia Azam            | Azam Khan                    | Services placed at the disposal<br>of Directorate of E&SE for<br>further posting as AD. |                     |  |
| 47) | Mst. Nazia Anjum           | Abdul Rahim                  | SDEO (F) BS-17 Palas<br>Kohistan                                                        | V.S#83              |  |
| 48) | Mst. Anisa Jamsheed        | Jamshed Abbassi              | SDEO (F) BS-17 Lora<br>Abbottabad                                                       | A.V.P               |  |
| 49) | Mst. Maryam Aman           | Aman Ullah<br>Khan           | SDEO (F) BS-17 Babuzai<br>Swat                                                          | V.S#102             |  |
| 50) | Mst. Nazima Shaheen        | Khani Zaman                  | SDEO (F) BS-17 Gagra Buner                                                              | V.S#93              |  |
| 51) | Mst. Shazia Bibi           | Muhammad<br>Ishraf           | SDEO (F) BS-17 Mandnr<br>Bunir                                                          | A.V.P               |  |
| 52) | Mst. Shaheen Bibi          | Muhammad<br>Aslam            | SDEO (F) BS-17 Besham<br>Shangla                                                        | V.S#95              |  |
| 53) | Mst. Najma Niaz            | Azad Khan                    | Services placed at the disposal<br>of Directorate of E&SE for<br>further posting as AD. |                     |  |
| 54) | Mst. Bibi Arifa            | Syed Muhammad<br>Younas Shah | SDEO (F) BS-17 Kandare<br>Torghar                                                       | A.V.P               |  |
| 55) | Mst. Shabnum Bibi          | Amir Nawaz<br>Khan           | SDEO (F) BS-17 Adenzai Dir<br>Lower                                                     | V.S#92              |  |
| 56) | Mst. Shahnaz Begum         | Qamar Zaman                  | SDEO (F) BS-17 Takht-e-<br>Nusrati Karak                                                | Already<br>occupied |  |
| 57) | Mst. Bibi Sanam            | Raja Mehboob                 | SDEO (F) BS-17 Khadukhel<br>Bunir                                                       | V.S#94              |  |
| 58) | Mst. Zeenat Begum          | Sahibullah '                 | SDEO (F) BS-17 Shabqadar<br>Charsadda                                                   | V.S#96              |  |
| 59) | Mst. Nusrat Parveen        | Abdul Qadar                  | SDEO (Female) BS-17<br>Torghar                                                          | A.V.P               |  |
| 60) | Mst. Nayyar Sultana        | Muhammad<br>Rafiq            | SDEO (F) Charbagh Swat                                                                  | V.S#103             |  |
| 61) | Mst. Shehla Naz            | Sahibzada<br>Saradar Ali     | SDEO (F) BS-17 Wari Dir<br>Upper                                                        | A.V.P               |  |
| 62) | Mst. Rizwana Pari          | Shahdaraz Khan               | Services placed at the disposal<br>of Directorate of E&SE for<br>further posting as AD. |                     |  |

# GOVERNMENT OF KHYBER PAKHTUNKHWA ELEMENTARY AND SECONDARY EDUCATION DEPARTMENT Block-"A" Opposite MPA's Hostel, Civil Secretariat Peshawar Phone: 091-9210480, Fax # 091-9211419

|                          |                                                                                                                                                                                                         | MAI                                                                                                                                                                                                                       |                                                                                                                                                                                                                       |                                  |
|--------------------------|---------------------------------------------------------------------------------------------------------------------------------------------------------------------------------------------------------|---------------------------------------------------------------------------------------------------------------------------------------------------------------------------------------------------------------------------|-----------------------------------------------------------------------------------------------------------------------------------------------------------------------------------------------------------------------|----------------------------------|
| 63)                      | Mr. Qaiser Khan                                                                                                                                                                                         | Muhammad                                                                                                                                                                                                                  | Services placed at the disposal                                                                                                                                                                                       |                                  |
|                          |                                                                                                                                                                                                         | Nawaz Khan                                                                                                                                                                                                                | of Directorate of E&SE for                                                                                                                                                                                            |                                  |
|                          |                                                                                                                                                                                                         |                                                                                                                                                                                                                           | further posting as AD.                                                                                                                                                                                                |                                  |
| 64)                      | Mr. Sharafuddin                                                                                                                                                                                         | Gul Nadar Khan                                                                                                                                                                                                            | Services placed at the disposal                                                                                                                                                                                       |                                  |
|                          |                                                                                                                                                                                                         |                                                                                                                                                                                                                           | of Directorate of E&SE for                                                                                                                                                                                            |                                  |
|                          |                                                                                                                                                                                                         |                                                                                                                                                                                                                           | further posting as AD.                                                                                                                                                                                                |                                  |
| 65)                      | Mr. Imtiaz Khan                                                                                                                                                                                         | Gul Zaman Khan                                                                                                                                                                                                            | SDEO (Male) Dir Upper                                                                                                                                                                                                 | A.V.P                            |
| 66)                      | Muhammad Khitab                                                                                                                                                                                         | Gulab                                                                                                                                                                                                                     | SDEO (Male) Wari Dir Upper                                                                                                                                                                                            | A.V.P                            |
| 67)                      | Mr. Bakhtzada                                                                                                                                                                                           | Mahan Gul                                                                                                                                                                                                                 | SDEO (Male) Larjam Dir<br>Upper                                                                                                                                                                                       | A.V.P                            |
| 68)                      | Mr. Zia ur Rehman                                                                                                                                                                                       | Said Rehman                                                                                                                                                                                                               | Services placed at the disposal<br>of Directorate of E&SE for<br>further posting as AD.                                                                                                                               | рі т Та.<br>-                    |
| 69)                      | Mr. Ihtisham ul Haq                                                                                                                                                                                     | Fazal Haq                                                                                                                                                                                                                 | SDEO (Male) Kalkot Dir<br>Upper                                                                                                                                                                                       | A.V.P                            |
| 70)                      | Muhammad Saleem                                                                                                                                                                                         | Ghulam Sarwar                                                                                                                                                                                                             | SDEO (Male) BS-17 Kohistan                                                                                                                                                                                            | A.V.P                            |
| 71)                      | Mr. Sikandar Irfan                                                                                                                                                                                      | Faiz Ullah Khan                                                                                                                                                                                                           | Services placed at the disposal<br>of Directorate of E&SE for<br>further posting as AD.                                                                                                                               |                                  |
| 72)                      | Mr. Abdul Hafiz                                                                                                                                                                                         | Abdur Rashid                                                                                                                                                                                                              | SDEO (Male) Chakisar<br>Shangla                                                                                                                                                                                       | A.V.P                            |
|                          | (                                                                                                                                                                                                       | CONSEQUENTI                                                                                                                                                                                                               | AL TRANSFER                                                                                                                                                                                                           |                                  |
| S#                       | Name of officer                                                                                                                                                                                         | Present place                                                                                                                                                                                                             | Adjusted as                                                                                                                                                                                                           | Remarks                          |
| 73)                      | Mst. Firasat Mumtaz<br>HM (BS-17)                                                                                                                                                                       | working as SDEO<br>(F) Town-II<br>Peshawar                                                                                                                                                                                | HM BS-17 GGHS Sinezo<br>Shah Charsadda                                                                                                                                                                                | A.V.P                            |
|                          |                                                                                                                                                                                                         |                                                                                                                                                                                                                           |                                                                                                                                                                                                                       |                                  |
| 74)                      | Mst. Rana Attaullah                                                                                                                                                                                     | working as SDEO                                                                                                                                                                                                           | HM BS-17 GGHS Katta Khat<br>Mardan                                                                                                                                                                                    | A.V.P                            |
| ,<br>                    | HM (BS-17)                                                                                                                                                                                              | working as SDEO<br>(F) Mardan                                                                                                                                                                                             | Mardan                                                                                                                                                                                                                |                                  |
| 74)<br>75)               | HM (BS-17)<br>Mst. Shaheen Alam                                                                                                                                                                         | working as SDEO<br>(F) Mardan<br>working as SDEO                                                                                                                                                                          | Mardan<br>SS English BS-17 GGHSS                                                                                                                                                                                      | A.V.P<br>A.V.P                   |
| 75)                      | HM (BS-17)<br>Mst. Shaheen Alam<br>SS English (BS-17)                                                                                                                                                   | working as SDEO<br>(F) Mardan<br>working as SDEO<br>(F) Swabi                                                                                                                                                             | Mardan<br>SS English BS-17 GGHSS<br>Pabini Swabi                                                                                                                                                                      | A.V.P                            |
| ,<br>                    | HM (BS-17)<br>Mst. Shaheen Alam<br>SS English (BS-17)<br>Mst. Tujza Abasi SS                                                                                                                            | working as SDEO<br>(F) Mardan<br>working as SDEO<br>(F) Swabi<br>working as SDEO                                                                                                                                          | Mardan<br>SS English BS-17 GGHSS<br>Pabini Swabi<br>SS Pak Study (BS-17) S.K                                                                                                                                          |                                  |
| 75)                      | HM (BS-17)<br>Mst. Shaheen Alam<br>SS English (BS-17)                                                                                                                                                   | working as SDEO<br>(F) Mardan<br>working as SDEO<br>(F) Swabi                                                                                                                                                             | Mardan<br>SS English BS-17 GGHSS<br>Pabini Swabi<br>SS Pak Study (BS-17) S.K                                                                                                                                          | A.V.P                            |
| 75)<br>76)               | HM (BS-17)<br>Mst. Shaheen Alam<br>SS English (BS-17)<br>Mst. Tujza Abasi SS<br>Pak Study (BS-17)<br>Mst. Iffat Younis SS<br>H/Civics (BS-17)<br>Noreen Ayaz SS                                         | working as SDEO<br>(F) Mardan<br>working as SDEO<br>(F) Swabi<br>working as SDEO<br>(F) Lakki Marwat<br>working as SDEO<br>(F) Khanpur<br>Haripur<br>working as SDEO                                                      | Mardan<br>SS English BS-17 GGHSS<br>Pabini Swabi<br>SS Pak Study (BS-17) S.K<br>Bala Bannu<br>SS H/Civics BS-17 GGHSS<br>Kalabat Township Haripur<br>SS Biology BS-17 GGHSS                                           | A.V.P<br>A.V.P                   |
| 75)<br>76)<br>77)<br>78) | HM (BS-17)<br>Mst. Shaheen Alam<br>SS English (BS-17)<br>Mst. Tujza Abasi SS<br>Pak Study (BS-17)<br>Mst. Iffat Younis SS<br>H/Civics (BS-17)                                                           | working as SDEO<br>(F) Mardan<br>working as SDEO<br>(F) Swabi<br>working as SDEO<br>(F) Lakki Marwat<br>working as SDEO<br>(F) Khanpur<br>Haripur                                                                         | Mardan<br>SS English BS-17 GGHSS<br>Pabini Swabi<br>SS Pak Study (BS-17) S.K<br>Bala Bannu<br>SS H/Civics BS-17 GGHSS<br>Kalabat Township Haripur                                                                     | A.V.P<br>A.V.P<br>A.V.P          |
| 75)<br>76)<br>77)        | HM (BS-17)<br>Mst. Shaheen Alam<br>SS English (BS-17)<br>Mst. Tujza Abasi SS<br>Pak Study (BS-17)<br>Mst. Iffat Younis SS<br>H/Civics (BS-17)<br>Noreen Ayaz SS<br>Biology BS-17<br>Mst. Shazia Bibi SS | working as SDEO<br>(F) Mardan<br>working as SDEO<br>(F) Swabi<br>working as SDEO<br>(F) Lakki Marwat<br>working as SDEO<br>(F) Khanpur<br>Haripur<br>working as SDEO<br>(F) Ghazi Haripur<br>working as SDEO<br>(F) Baffa | Mardan<br>SS English BS-17 GGHSS<br>Pabini Swabi<br>SS Pak Study (BS-17) S.K<br>Bala Bannu<br>SS H/Civics BS-17 GGHSS<br>Kalabat Township Haripur<br>SS Biology BS-17 GGHSS<br>Ogi Mansehra<br>SS Biology BS-17 GGHSS | A.V.P<br>A.V.P<br>A.V.P<br>A.V.P |

ELEMENTARY AND SECONDARY EDUCATION DEPARTMENT Block-"A" Opposite MPA's Hostel, Civil Secretariat Peshawar Phone: 091-9210480, Fax # 091-9211419

| 82)      | Mst.•Yasmin Aziz<br>HM (BS-17)              | working as SDEO<br>(F) Havelian<br>Abbottabad | HM BS-17 GGHS Khanaspur<br>Ayubia Abbottabad                                     | A.V.P     |  |
|----------|---------------------------------------------|-----------------------------------------------|----------------------------------------------------------------------------------|-----------|--|
| 83)      | Mr. Shamsul Hadi<br>SST (BS-16)             | working as SDEO<br>(F) Palas<br>Kohistan      | Services placed at the disposal<br>of DEO (M) Kohistan for<br>further adjustment |           |  |
| 84)      | Mst. Ayesha Saeed<br>SDEO (F)<br>Abbottabad | SDEO (F)<br>Abbottabad                        | DDEO (F) Abbottabad OPS                                                          | A.V.P     |  |
| 85)      | Mst. Jannat Khatoon<br>SS Islamiat (BS-17)  | working as SDEO<br>(F) Lachi Kohat            | SS Islamiat (BS-17) GGHSS<br>Shakardara Kohat                                    | A.V.P     |  |
| 86)      | Mr. Masood Khan,<br>HM (BS-17)              | Working as<br>SDEO (F) Alai<br>Battagram      | HM (BS-17) GHS Banna<br>Battagram                                                | A.V.P     |  |
| 87)      | Mst. Noreen Saba,<br>ASDEO (BS-16)          | working as SDEO<br>(F) Tank                   | Service place at the disposal of<br>Directorate of E&SE for<br>further posting   |           |  |
| 88)      | Mst. Shahi Gulfam,<br>SST (BS-16)           | working as SDEO<br>(F) Puran Shangla          | Service place at the disposal of DEO (F) Shangla for further posting             |           |  |
| 89)      | Mr. Gul Bacha, SS<br>Islamiat (BS-17)       | working as SDEO<br>(F) Lal Qila Dir<br>Lower  | SS Islamiat (BS-17) GHSS<br>Rehanpur Dir Lower                                   | A.V.P     |  |
| 90)      | Mr. Anwar Khan,<br>ASDEO (BS-16)            | working as SDEO<br>(F) Munda Dir<br>Lower     | Service placed at the disposal<br>of Directorate of E&SE for<br>further posting  | <b></b> ' |  |
| 91)      | Mst. Yasmin Akhtar<br>SST (BS-16)           | working as SDEO<br>(F) Khall Dir<br>Lower     | Service placed at the disposal<br>of DEO (F) Dir Lower                           |           |  |
| 92)      | Mst. Shakila Bano<br>HM (BS-17)             | working as SDEO<br>(F) Adenzai Dir<br>Lower   | HM (BS-17) GGHS Inzarò<br>Dir Lower                                              | A.V.P     |  |
| 93)      | Mr. Muhammad Zaib,<br>SS Islamiat (BS-17)   | working as SDEO<br>(F) Gagra Buner            | SS Islamiat (BS-17) GHSS<br>Gagra Buner                                          | A.V.P     |  |
| 94)      | Mr. Khush Khawas,<br>SS Maths (BS-17)       | working as SDEO<br>(F) Khadukhel<br>Buner     | SS Maths (BS-17) GHSS<br>Ghurgoshto Buner                                        | A.V.P     |  |
| 95)      | Mst. Ghazala,<br>Parveen, SST (BS-<br>16)   | Working as<br>SDEO (F)<br>Besham Shangla      | Service placed at the disposal<br>of DEO (F) Shangla for<br>further posting      | ·         |  |
| 96)      | Mst. Shaista ASDEO<br>(BS-16)               | working as SDEO<br>(F) Shabqadar<br>Charsadda | Service placed at the disposal<br>of Directorate of E&SE for<br>further posting  |           |  |
| 97)<br>• | Mr. Fazli Haq<br>ASDEO (BS-16)              | working as SDEO<br>(F) Dassu<br>Kohistan      | Service placed at the disposal<br>of Directorate of E&SE for<br>further posting  |           |  |
| 98)      | Mst. Hasrat Zuhra,<br>SDEO (BS-17)          | SDEO (F) BS-17<br>Kohat                       | SDEO (Female) BS-17 Dassu<br>Kohistan                                            | V.S#97    |  |