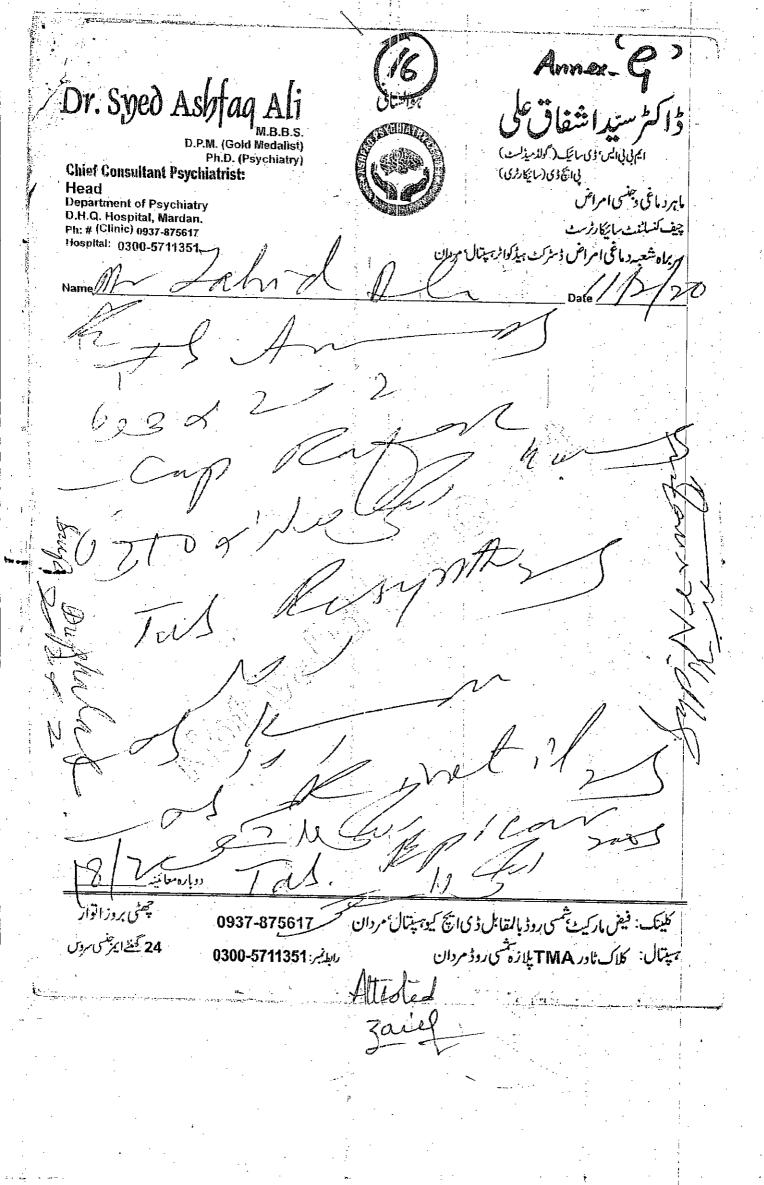

- Section Commander Police Lines Abbottabad, he suffered with some mental disease due to which he was unable to estimate any situation and in state of his being unconsciousness and unsoundness of mined as reported vide daily diary No. 4 and 29 dated 09-02-2020, the appellant took a loaded official SMG at 0810 hours and again another SMG at 0645 hours and made aerial firings of 30 and 26 rounds from them respectively. (Copies of daily diary No. 4 & 29 dated 09-02-2020 are attached as annexure-"E & F").
- 6. That as the aforementioned act of appellant's firing was not intentional or deliberate one rather because of mental disease resulted into failure of senses and conscience. However, none of his seniors upto the rank of Additional Superintendent of Police Abbottabad bothered to take the appellant to some Medical Officer for ascertaining state of him mind and medical treatment that as to why a very senior official having 34 years service had been committing such a non-sense thing but instead the appellant was put behind the bars in quarter-guard at Police Lines Abbottabad where he remained confined for more than 24 hours.
- 7. That even in such a condition of mind the very next day on 11-02-2020 the appellant was issued a charge sheet by the Additional Superintendent of: Abbottabad. However, one of appellant's the colleagues informed his elder brother Amjad Ali at Mardan on mobile phone. His brother immediately

Ashfaq Ali, Chief Consultant Psychiatrist, DHQ Hospital Mardan where he remained under his medical treatment quite for some days. Appellant had to incur a handsome amount on his medical treatment from his own pocked. The Additional Superintendent of Police Abbottabad instead of extending a helping hand in this time of hardships dismissed the appellant from service leaving at him at mercy of circumstances vide order dated 18-03-2020 without and reason & rhyme. (Record of medical treatment containing 08 pages is attached as annexure-"G").

Faiz Market opp DHQ Hespital Mardan

Patient Name:

Mr Zahid Ali

Age:

52 y

Sex:

M ·

Date:

11/02/2020

This is a digital EEG machine based on 10-20 standard international electrodes placement system

### **INTERPRETATION:**

EEG recorded while the patient was alert and cooprative. The posterior dominant rhytham show 8-13 HZ alpha wave which show reactivity on eyes opening while anterior head region show beta wave activity. No focal or epiliptic discharge activity is noted in this recording. Hyperventilation and photic stimulation phases did not induce any significant changes.

COMMENTS: This is a normal EEG record. Please correlate clinically. Normal EEG does not exclude epilipsy

hfaq ali

MBBS(PESH)

DPM(GOLD MEDALIST)

Ph.D(PSYCHIATRY)
HEAD OF DEPARTMENT OF PSYCHIATRY

DHQ HOSPITAL MARDAN