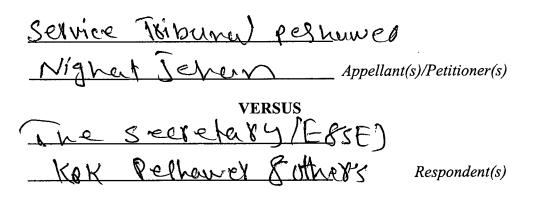

# Service Appeal No. 1067 /2022

Nighat Jehan W/o Prof. Engr. Noor Ul Qamer

SDM, GGHS Achini Payan,

Peshawar ......Appellant.

Versus

The Secretary (E & SE) KPK, Peshawar & others

......Respondents.

#### Versus

The Secretary,
 Education (E & SE), Departmet,
 Govt: of Khyber Pakhtunkhwa,
 Civil Secretariat, Peshawar.

The Director, (E & SE), Departmet, Govt: of Khyber Pakhtunkhwa, Near Malk Saad, BRT, Terminal,Peshawar.

The District Education Officer (F), (E & SE), Departmet, G. Road, Peshawar.

Mst: Mst: Rehana Khatun D/o Habib Ur Rehman,
 SST (G) (BPS-16),
 GGHS Surizai Bala, Peshawar.

Mst: Shazia Bibi D/o Karam Ilahi GGHS, Khappa, Peshawar. .....