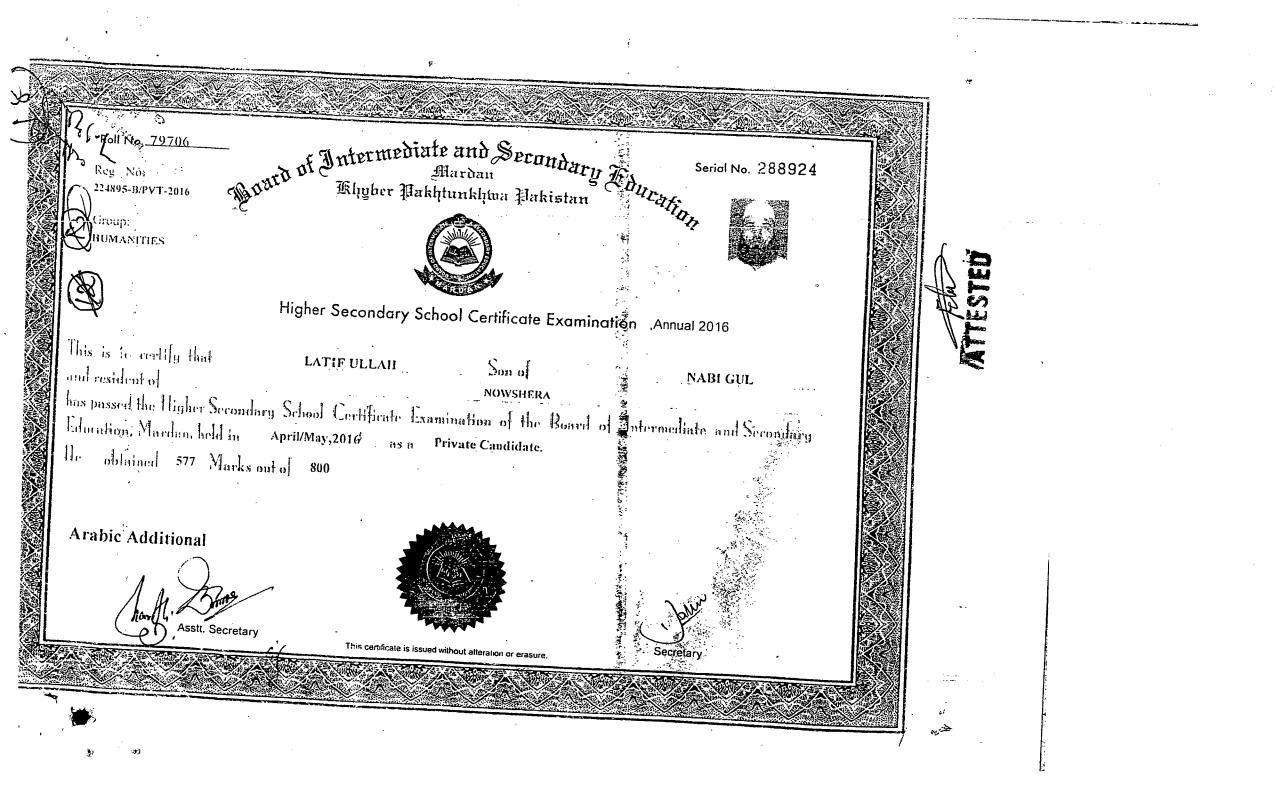

# APPOINTMENT ORDER:

In compliance of the order / judgment of Honorable Penhanar High Court. Penhawar dated: 14-12-2021 Passed in Writ Petition No. 2697-P/2020, the competent authority is pleased in appointment due following male condidate against the past of Arabic Teacher (A.T), school based in BPS-15 (Rs. 16120-1330-56020) (i) Rs. 16120-fixed plus usual ullowances as admissible under the rules on Adlan, bases on contract, under the existing policy of the Provincial Government in teaching codre on the terms and combinger gives below in the interest of public service with effect from the date of their taking over churge

|   | .S¥ | Roll No.    | Name with Futher<br>Name    | Date of Birth | CNIC            | School         | Total<br>Score | Remarks          |  |
|---|-----|-------------|-----------------------------|---------------|-----------------|----------------|----------------|------------------|--|
|   | 01  | 40209987    | Latif Uliah S/O<br>Nabi Gul | 25-12-1984    | 17201-1933183-9 | GSWIHSS Tarcho | 100 2          | 11 P<br>(Divable |  |
| - | ERI | IS & CONDIT | 10.NS-                      |               |                 |                |                | Quintas          |  |

2

3.

Appointment is purely on temporary & Adhoc basis for a Period of one year w.e.f 12-03-2022 in 11-03-2023 They shall be governed by such rules and regulations as may be issued from time to time by the Govt.