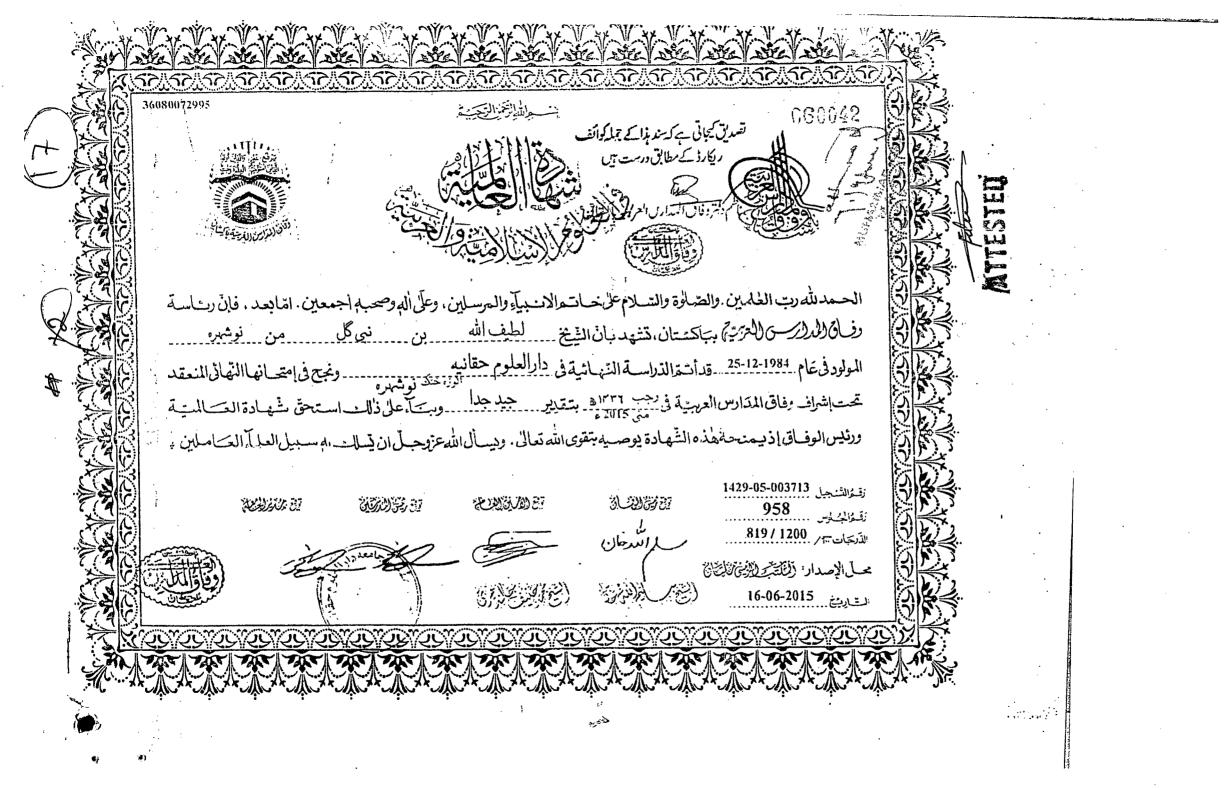

# <u>Equivalence of Sanad "Shahadatul Almiya Fil Uloomal Arabia wal</u> Islamia" awarded by Wafaq ul Madaris Al-Arabia, Multan, Pakistan.

Dear Sir.

With reference to your application dated March 4, 2016 on the subject, it is informed that as per decision of the Equivalence Committee of crstwhile UGC, the Higher Education Commission considers the Sanad "Shahadatul Almiya Fil Uloomal Arabia wal Islamia" held by you from Wafaq ul Madaris Al-Arabia, Multan, Pakistan as equivalent to M.A Arabic/Islamic Studies for the purpose of teaching Arabic and Islamic Studies in Colleges and Universities and for pursuing higher studies.