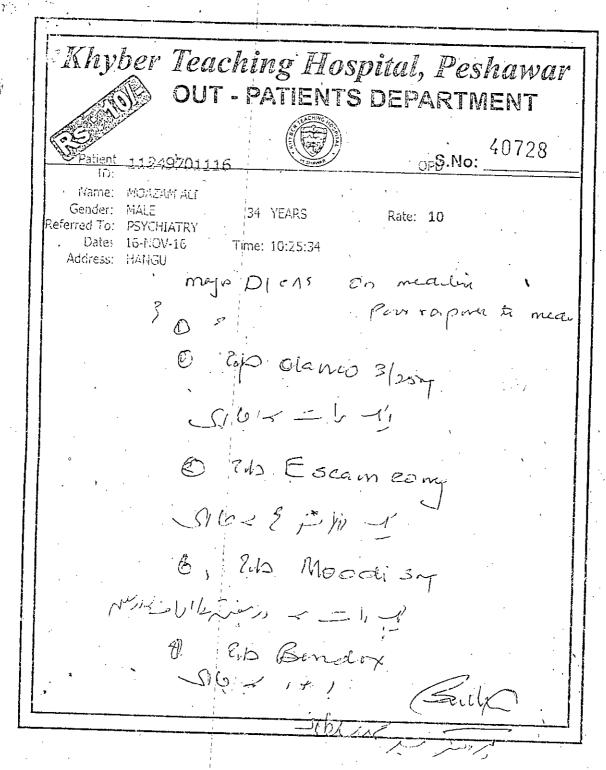

S.No: \_\_\_\_33915

Patient 10897751116

OPD

Mame: MOAZAM ALI

Gender: MALE

34 YEARS

Rate: 10

Referred To: PSYCHIATRY

Date: 02-NOV-16

Time: 11:01:38

Address: HANGU

nagor DI ens

On med. - Still having deprese

SLI, AIM.

Hupcherner, bulphones

9 & Pub Pinlin 3/25mp

516 226

O Pao Espromeny (S10 + 1 m 1/

3 20 Ambri 10 m

10323 S.No:

Patient 9753570916

Name: MOAZAM ALI

Gender: MALE

Referred To: PSYCHIATRY