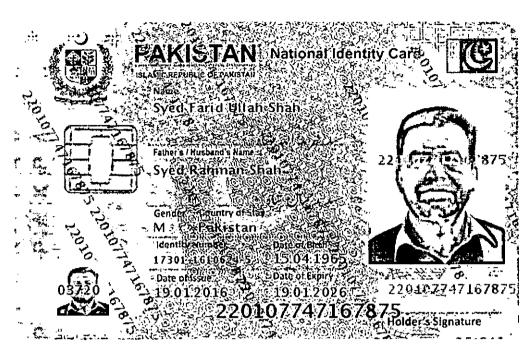

#### **AFFIDAVIT**

I syed farid ullah shah S/O syed rehman shah R/O Danish abad university town house no H-9 peshawar, (Impleaded respondent) do hereby solemnly affirm that the contents of this **C.M** are true and correct to the best of my knowledge and belief and nothing has been concealed from this Honorable Court.

SYED FARID ULLAH SHAH

(Impleaded respondent)

CNIC NO.17301-1610624-5

CELL: 0333-9147727

IDENTIFIED BY:

NOOR MOHAMMED KHATTAK,

Advocate

High Court, Peshawar

Deputy Registrar
2 3 JUL 2020

differential the above the verified on oclamaly affirmation, before and is come, this 22 day of July Section Show Peshally who was to Nour Muhammed Who is personal account.