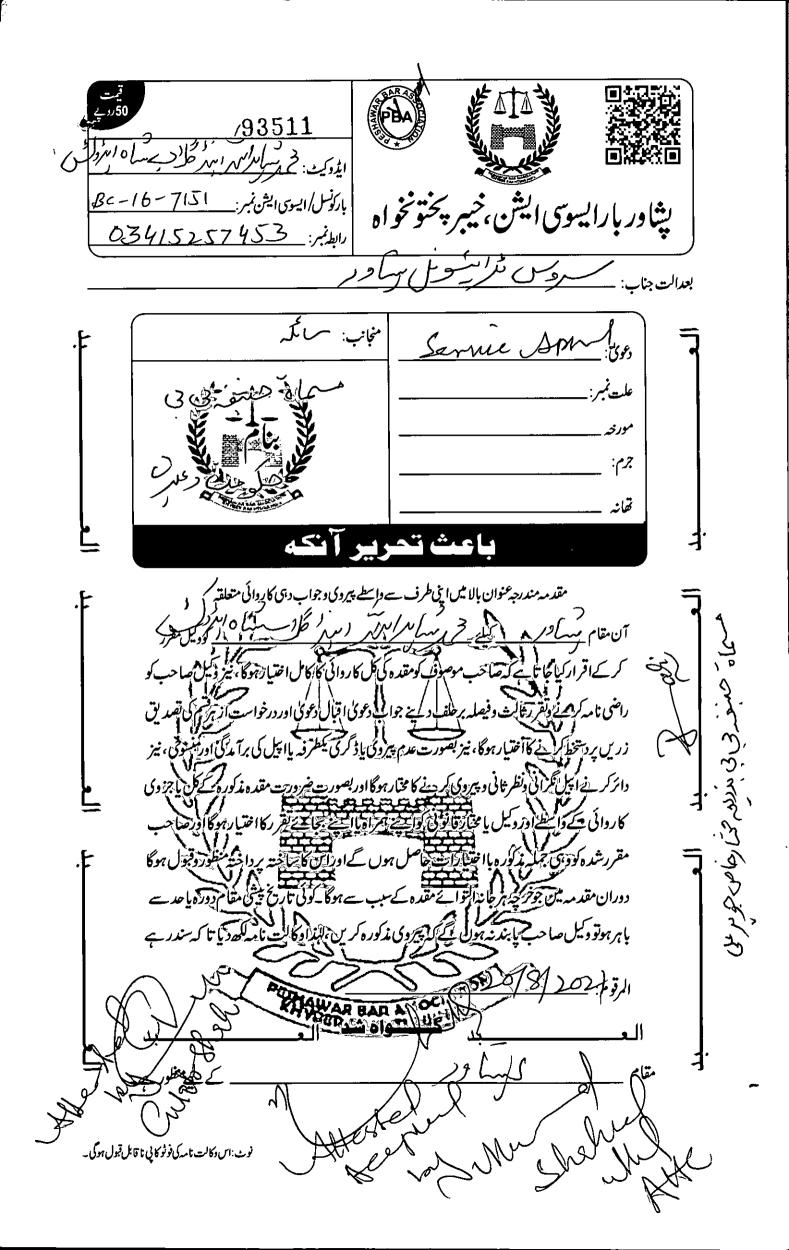

## بعدالت جناب سروس ٹریبوئل خیبر پختونخو اکیمپ کورٹ بمقام کلکدہ سیدونٹریف ضلع سوات

عنوان:

ماة طنيفه بى بنام محومت KPK وغيره درخواست بمرادوا بس ليغ مقدمه عنوان بالا

جناب عالى! ذيل عرض ہے۔

) یک مقدمه عنوان بالاعدالت حضور میں زیر ساعت ہے جسمیں آج تاریخ بیثی مقرر سے ۔ ہے۔

۲) - پیکه مقدمه عنوان بالا میں سائلہ کی دادری ہوئی ہے۔

۳) یه که سائله اب مزید مقدمه بازی کرنانهیں چاہتی اور مقدمه بالا کو بلامزید کارروائی واپس لیناچاہتی ہے۔

لہٰذااستدعاہے کہ بمنظوری درخواست طذامقدمہ بالا کو بلامزید کاروائی داخل دفتر کرنے/واپس لینے تھم صا در فرمایا جائے۔

بحريضه:

سائله: حنیفه بی بی شاختی کارڈنمبر2-5644582 06.01.2022

Husband of the appellant present. Mr. Muhammad Adeel Butt, Additional Advocate General for respondents present.

Husband of the appellant requested for adjournment on the ground that his counsel is not available today due to general strike of the Bar. Adjourned. To come up for arguments on 09.02.2022 before D.B at camp court Swat. The operation of impugned order shall remain suspended till next date.