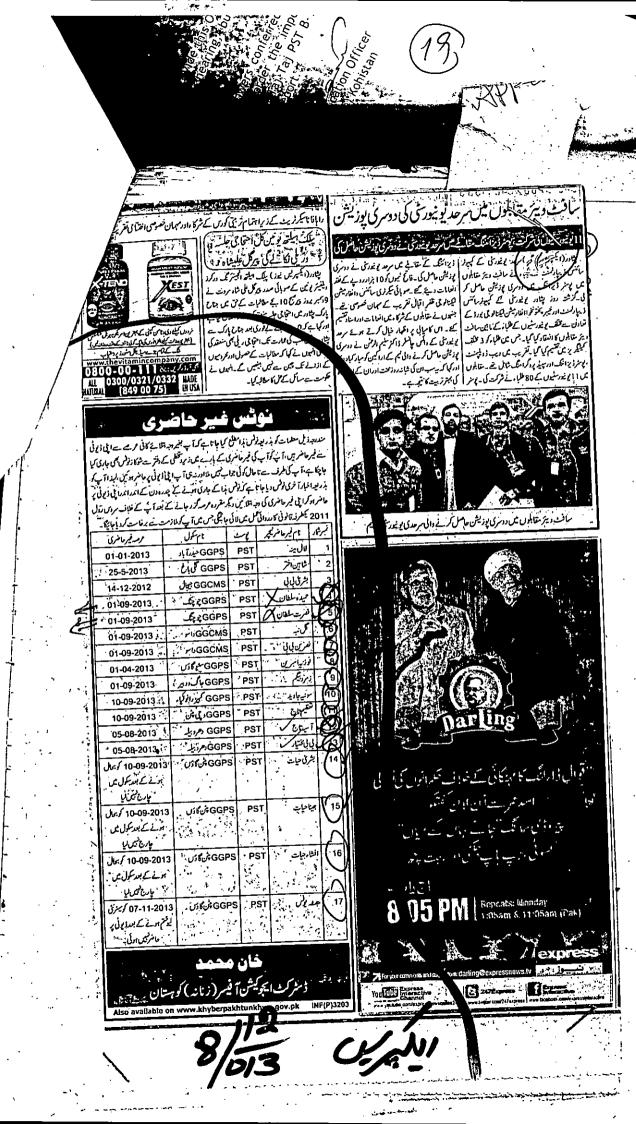

a notice for personal hearing was also issued on 03.06.2013. Record shows that notices were issued through registered post on her home address. It further indicates that notices were issued in the daily Aaj dated 04.05.2013 and daily Express dated 08.12.2013 also. There is a statement dated 31.08.2013 present on the record, according to which the appellant admitted that she did not perform her duties and submitted her apology and request for a chance by stating that if in future she was not dutiful, she might be proceeded against under law and that she would not appeal against that. Despite all the notices and her statement in writing the appellant did not try to mend her ways and still absented herself from duty.