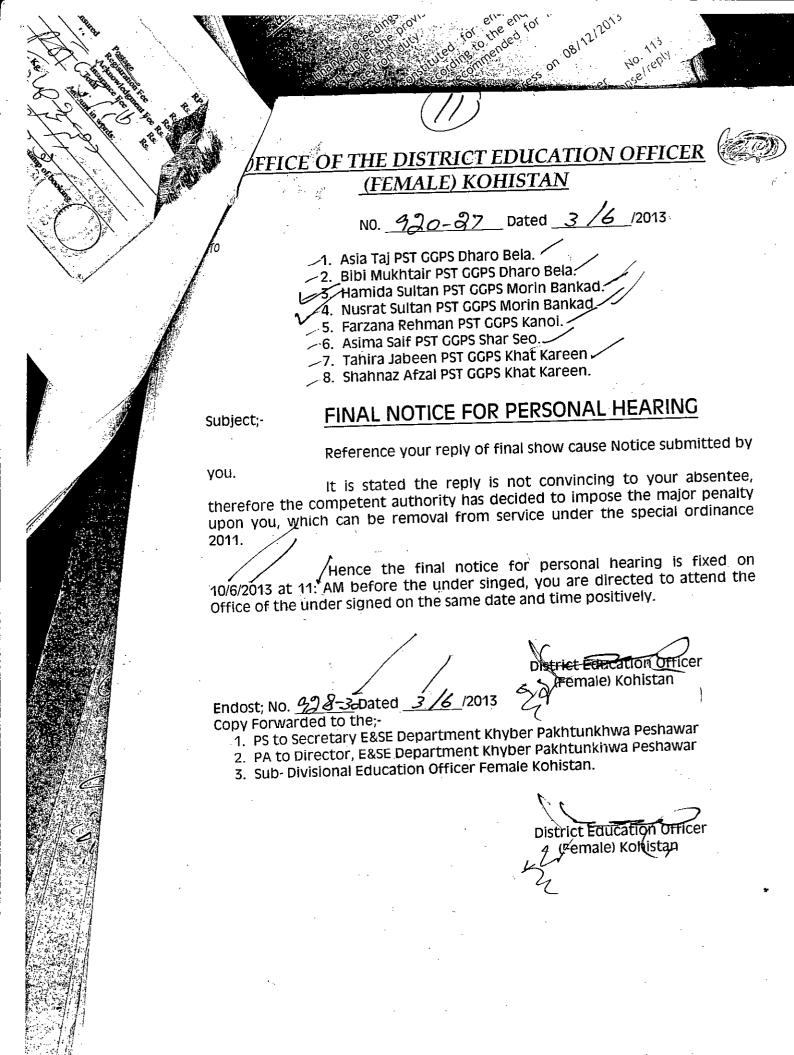

- 7. Learned Additional Advocate General on the other hand contended that the appellant had been removed from service after completion of all codal formalities. He contended that she made fake and bogus entries in the attendance register and in reality she absented herself from duty. She was served with show cause notice at her home address and when no response was received, she was issued a final show cause notice, but when her reply to that was found unsatisfactory, she was given an opportunity of personal hearing; but there again she could not satisfy her competent authority. The learned Additional Advocate General referred to 1998 SCMR1890, which stated that unauthorized absence of an employee from duty for a longer period was misconduct and that he/she could be removed from service from the date of unauthorized absence.
  - 8. From the record and arguments before us, it is evident that the appellant was appointed Primary School Teacher in District Kohistan Upper. Record further provides that during inspection, the inspection team found the appellant absent w.e.f 9/2013, as per Explanation dated 25.09.2013. She was required to submit her written reply within ten days of the issuance of that letter but till 30.10.2013, she did not submit any reply, as is evident from a letter of Sub-Divisional Education Officer (Female), Primary Education, District Kohistan dated 30.10.2013. A show cause notice was issued to her on 01.02.2013; another notice on 31.10.2013, followed by a third notice on 15.01.2014. During that period

a notice for personal hearing was also issued on 03.06.2013. Record shows that notices were issued through registered post on her home address. It further indicates that notices were issued in the daily Aaj dated 04.05.2013 and daily Express dated 08.12.2013 also. There is a statement dated 31.08.2013 present on the record, according to which the appellant admitted that she did not perform her duties and submitted her apology and request for a chance by stating that if in future she was not dutiful, she might be proceeded against under law and that she would not appeal against that. Despite all the notices and her statement in writing the appellant did not try to mend her ways and still absented herself from duty.