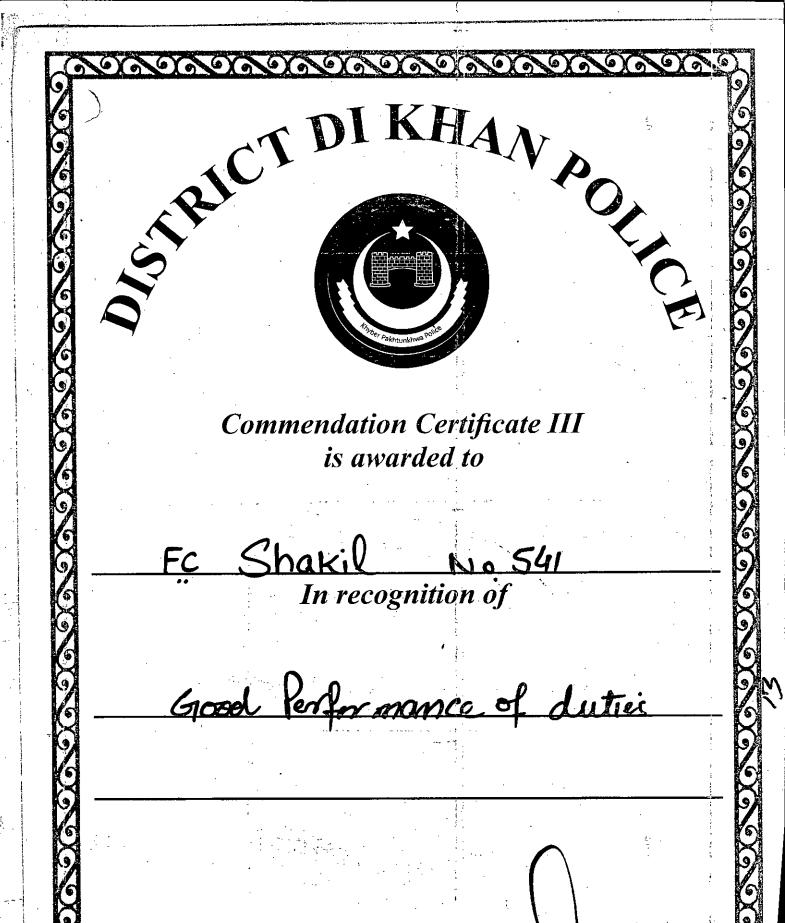

# **DERA ISMAIL KHAN COMMENDATION CERTIFICATE CLASS - III** With cash reward of Rs. Sog. Granted to Mr. Fc Shakil S41 District Dera Ismail Khan in recognition of Good Performance of Duties Fil No. 141 Dele 20/4 302-427 148-149 Me The OB No. 1018