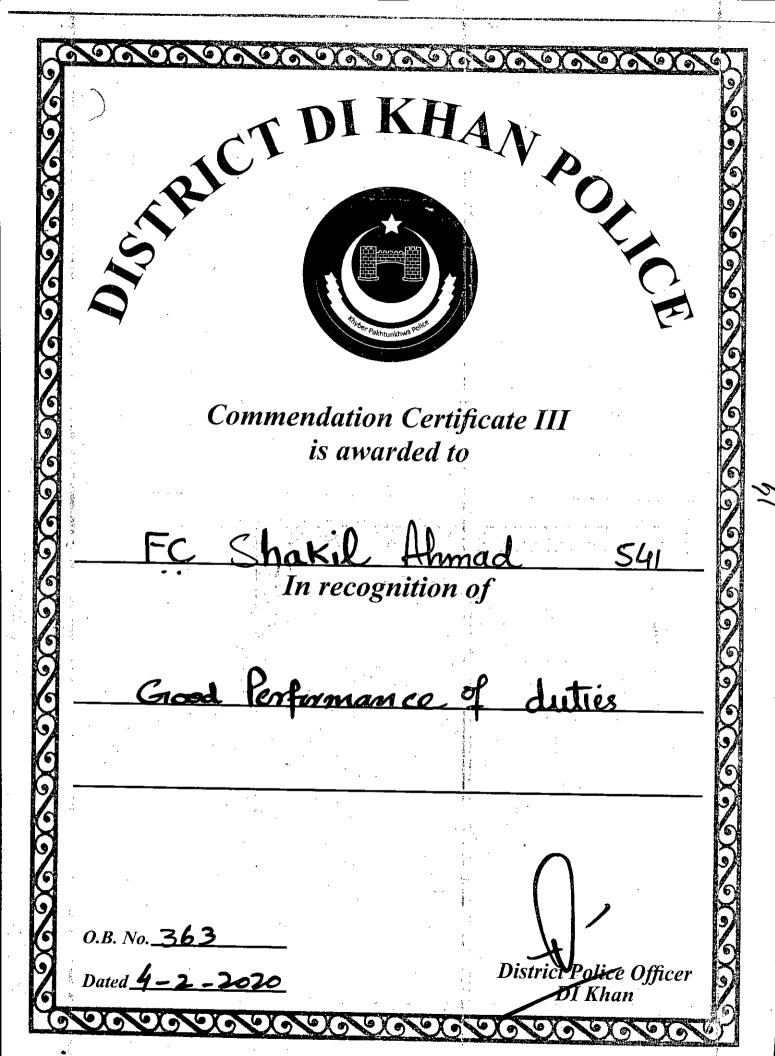

## POLICE DEPARTMENT DISTRICT D.I.KHAN

CENTIHEDISIL

**DERA ISMAIL KHAN** 

COMMENDATION CERTIFICATE CLASS - III

With cash reward of Rs. 200/2

Granted to Mr.

FC Shakil Almad 541

District Dera Ismail Khan in recognition of Good Performance of Duties