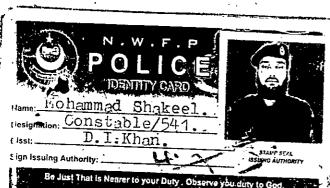

### Muhammad Shakeel

## **BEFORE THE KHYBER PAKHTUNKHWA SERVICE** TRIBUNAL, PESHAWAR

Service Appeal No. /2021 Khyber Pakhtukhwi Service Tribuñal

4830

Muhammad Shakeel s/o Ghulam Sadique caste Baloch r/o Muryali Presently Garhi Saddozai City Dera Ismail Khan. (Ex-Constable No. 541 Police Department.) Mobile No. 0318-9388942