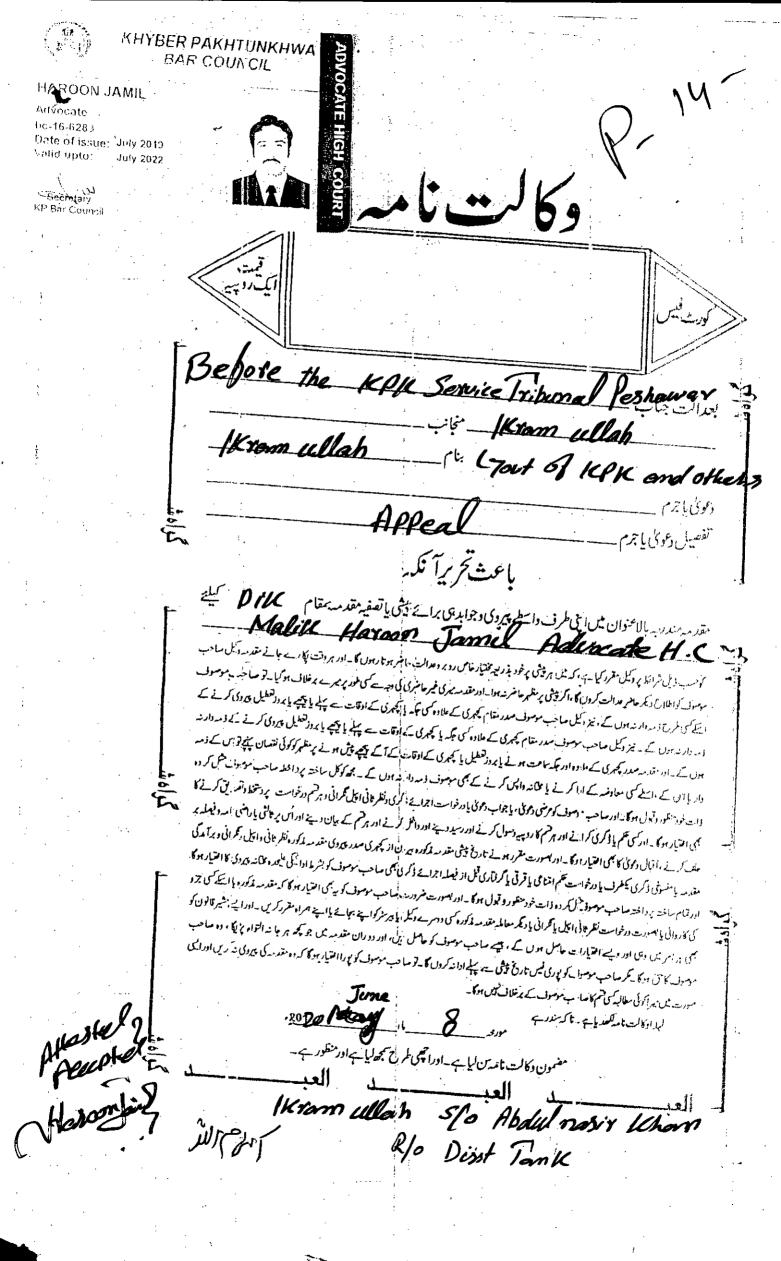

## BEFORE THE KHYBER PAKHTUNKHWA SERVICE TRIBUNAL,

Appeal No. 500 2020

| Ikram Ullah | • | APPELLAN |
|-------------|---|----------|
|             |   |          |

### **VERSUS**

Govt. of KPK and others

.....RESPONDENTS

#### **INDEX**

| S # | Description of Documents                                                      | Annexure | Page # |
|-----|-------------------------------------------------------------------------------|----------|--------|
| 1   | Grounds of appeal                                                             |          | 1-6    |
| 2   | Copy of Advertisement                                                         |          | 7      |
| 3   | Copy of Appointment Order                                                     | . В      | 8      |
| 4   | Copy of Order dated 27-01-<br>2020                                            | С        | 9      |
| 5   | Copy of Departmental appeal dated 24.02.2020 & Dairy No.5948 dated 24.02.2020 | D&E      | 10-13  |
| 7   | Vakalatnama                                                                   |          | 14     |

Dated: **4**\_/0**6**/2020

Humble Appellant

Ikram Ullah

Through Counsel

Malik Haroon Jamil Advocate High Court, District Courts, D.I.Khan.

## BEFORE THE KHYBER PAKHTUNKHWA SERVICE TRIBUNAL, PESHAWAR.

Appeal No. 5765/2020

Ikram Ullah son of Abdul Nasir Khan (Ward Attendant B-4), DHQ Hospital, Tank.

.....APPELLANT