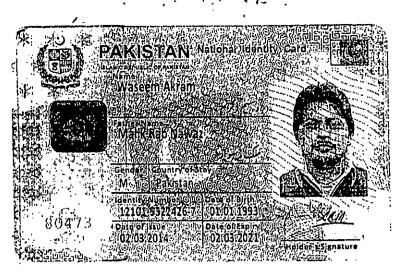

The appeal of Mr. Waseem Akram S/O Malik Rab Nawaz R/O Thoya Siyal, P/O Sadar Bazar, Tehsil and District Dera Ismail Khan received today i.e. on 04.10.2021 is incomplete on the following score which is returned to the counsel for the appellant for completion and resubmission within 15 days.