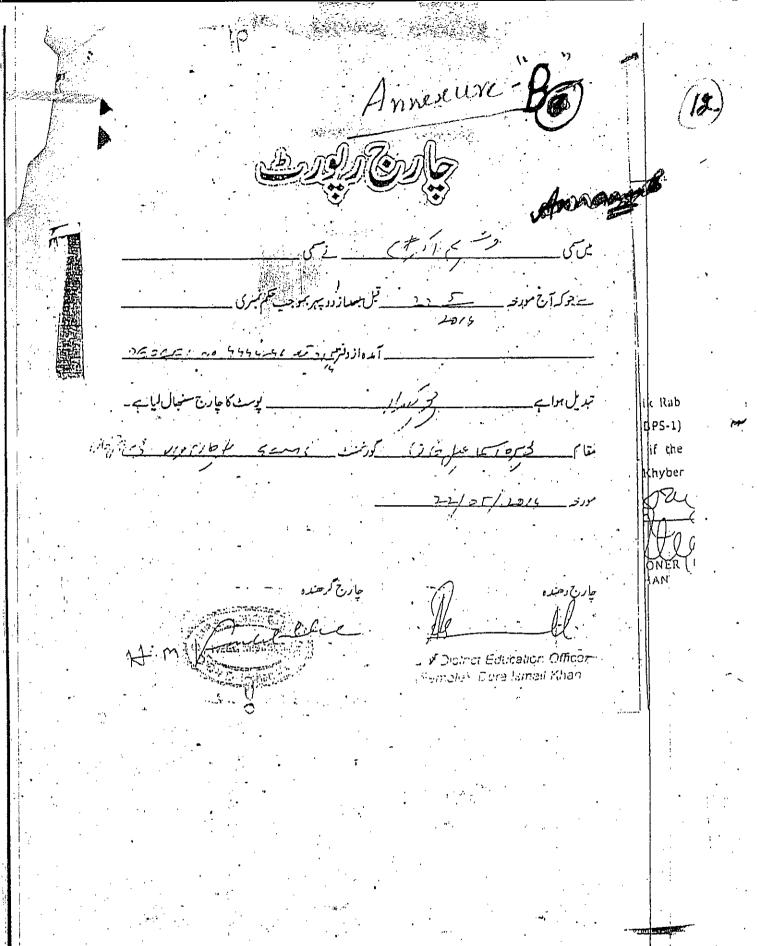

#### Respectfully Sheweth;

- That the appellant was appointed as Chowkidar (BPS-1) by the respondents and served the Education department at GCMS Wanda Balochanwala, Dera Ismail Khan. Copies of the appointment order is annexed as <u>Annexure-A</u>.
- 2. That after the appointment the petitioner submitted charge report to the high-ups and after getting Medical Fitness Certificate took charge as Chowkidar on 22/05/2014 at GGCMS Wanda Balochanwala Dera Ismail Khan and also got NOC from the Deputy Commissioner Dera Ismail Khan on 14/07/2014 and had served the Education Department with due diligence and full devotion utmost care till 2016. Copy of charge report is annexed as **Annexure-B**.
- 3. That thereafter the post of appellant was changed from Chowkidar to Naib Qasid vide order No. 4467-70 dated 22/05/2014 (Corrigendum). Copy of the order No. 4467-70 dated 22/05/2014 is annexed as **Annexure-C**.
- 4. That the appellant had performed his duties with zeal and zest and regularly received his monthly salaries till 2016, but for unknown reasons from 28/01/2017 the respondents refused to accept the attendance of appellant on the attendance register for the employees and also stopped the monthly salaries of the appellant. Copy of pay slip is annexed as **Annexure-D**.
- 5. That appellant made repeated requests and submitted several applications to the respondents to accept the attendance/service of the appellant and release the monthly salaries of appellant but the respondents turned deaf ear towards the repeated requests of appellant. Copies of applications are jointly annexed as **Annexure-E**.
- 6. That being aggrieved by the acts & omissions on the part of respondents the petitioner filed a writ petition No. 532-D/2017 before the Honourable Peshawar High Court Bench Dera Ismail