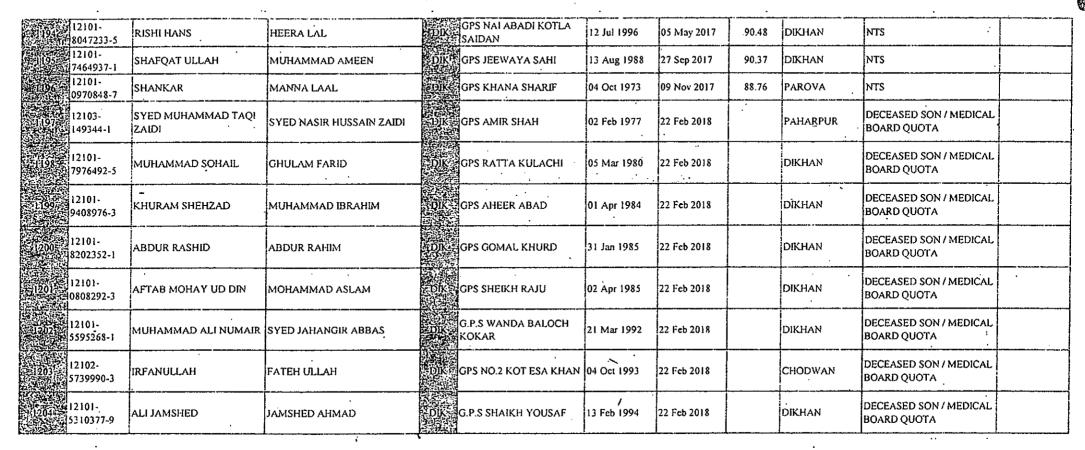

| SERIAL<br>NO:                            | CNIC                 | NAME                    | FATHER NAME        | S           | PRESENT PLACE<br>OF POSTING | DATE OF<br>BIRTH | DATE OF<br>TAKING<br>CHARGE | SCORE  | TEHSIL           | METHOD OF APPOINTMENT | REMARKS |
|------------------------------------------|----------------------|-------------------------|--------------------|-------------|-----------------------------|------------------|-----------------------------|--------|------------------|-----------------------|---------|
|                                          | 12101-<br>8104636-5  | SHAH JAHAN              | GUL DAD            | DIK         | GMPS JALAL BORING           | 17 Mar 1961      | 01 Feb 1979                 |        | DIKHAN           | DIRECT APPOINTMENT    |         |
| 2 2 2 3 3 3 3 3 3 3 3 3 3 3 3 3 3 3 3 3  | 12101-<br>8000082-7  | AZIZ ULLAH              | SAAD ULLAH         | DIK         | GPS DIN PUR                 | 20 May 1961      | 26 May 1982                 | !<br>! | DIKHAN           | DIRECT APPOINTMENT    |         |
| 46.14                                    | 12103-<br>1490966-3  | MUSHTAQ AHMAD           | RAB NAWAZ          | DIK         | GPS MITHA PUR KALAN         | 10 Apr 1962      | 16 Dec 1982                 | ]      | PAHARPUR         | DIRECT APPOINTMENT    |         |
| 5.3.3.2 A 5                              | 12103-<br>1482132-1  | ALLAH NAWAZ             | MUHAMMAD NAWAZ     | DIK         | GPS KALA GORH               | 10 Sep 1962      | 17 Nov 1983                 |        | PAHARPUR         | DIRECT APPOINTMENT    |         |
| 5.5.                                     | 12013-<br>3841194-3  | GHANI-UR-REHMAN         | SHER DIL           | DIK         | GPS NO.1 PAHARPUR           | 01 Nov 1962      | 20 Dec 1983                 | ,      | PAHARPUR         | DIRECT APPOINTMENT,   |         |
| 6                                        | 12101-<br>0961741-7  | ASEEM KHAN              | AZAM KHAN          | DIK<br>Name | GPS GILOTI                  | 01 May 1963      | 19 May 1984                 | •      | DIKHAN           | DIRECT APPOINTMENT    |         |
| 27 5 6 6 6 6 6 6 6 6 6 6 6 6 6 6 6 6 6 6 | 12101-<br>.0965650-3 | MUHAMMAD RASHID         | GHULAM JEELANI     | DIK         | GPS KOKAR GHARBI            | 10 Sep 1961      | 05 Sep 1984                 |        | DIKHAN           | DIRECT APPOINTMENT    |         |
|                                          | 12102-<br>2150050-7  | ABDUL SAMAD KHAN        | ABDUL GHAFÀR       | DIK         | GPS BASTI BALOCHAN          | ·28 Apr 1961     | 17 Oct 1984                 |        | DARABAN<br>KALAN | DIRECT APPOINTMENT    |         |
| y                                        | 12101-<br>0939011-5  | ABDUL RASHID            | IMAM BAKHSH        | DIK         | GMPS HAZARA PAKKA           | 15 Oct 1963      | 17 Oct 1984                 |        | PAROVA           | DIRECT APPOINTMENT    | ·       |
| 10                                       |                      | MUHAMMAD ABBAS<br>SHAII | ABDUL HUSSAIN SHAH | DIK         | GPS SAID ALIYAN             | 15 Apr 1965      | 17 Oct 1984                 |        | PAHARPUR         | DIRECT APPOINTMENT    |         |