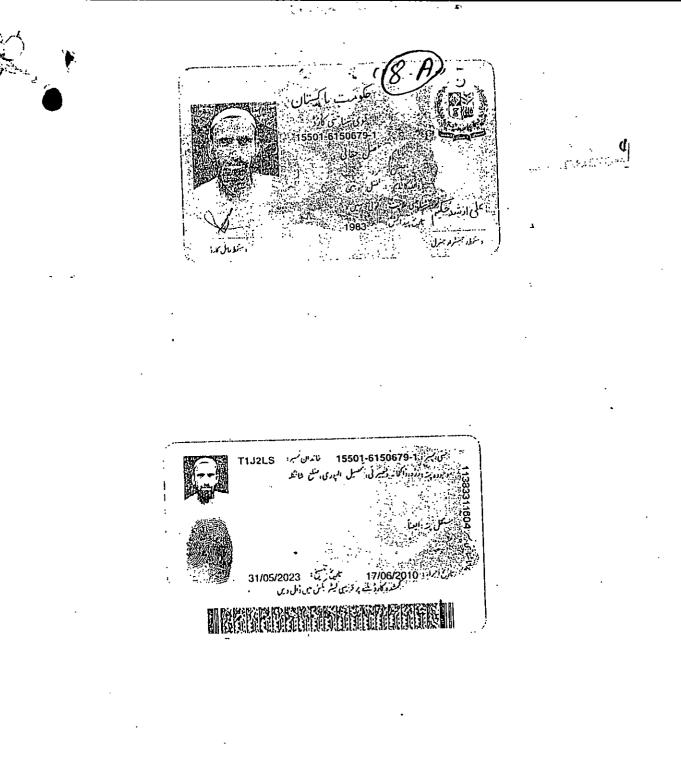

## Respectfully Sheweth;

 That appellant is bonafide resident of Zara, Dherai, Tehsil
 Alpurai, District Shangla (Copy of NIC of appellant is annexure A).  That vide letter No. 3356-34 dated 31-12-2004, the appellant was appointed as Theology Teacher (TT) (Male) in Government Middle School Banr, District Shangla (Copy of appointment order is attached as annexure B).