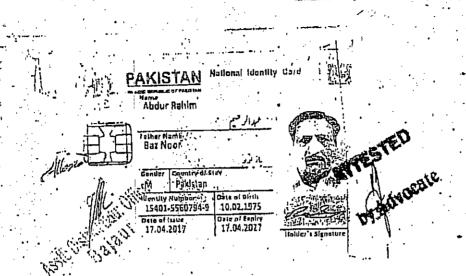

### DOMICHLE CERTIFICATE.

Cortified that Mr./Miss ABDUR RAHIM

Son of/daughter of BAZ NOOR belongs to a recognized tribe of AFGHAN Section UTHAN KHEL and his/her father is a permanent bonafide resident of the tribal areas of Agency of Malakand, village HARYAN KOT and he/she is an eligible candidate to avail himself/herself of the seats reserved for the special ment of Division of Malakand backward areas.

Dated Malakand the MALAKANI

Mortal Balaut

The Adversage