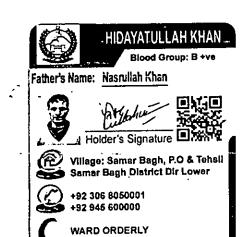

### Secretary health Govt of KP

From

1) Mr. Hidayat Ulfah khan Class IV Employee THQ Hospital Samar Bagh Dir Jower

Subject:

Appeal against the decision of D G Health Dated 06-09-2017 refusing

Back benefits to the appellant.

The Carrent Sacories of 69 No. officiels may Kindly be occeased, Keeping The decision regarding back benifit pending until proper guidance from concerned quescr. Spulle Silver

Ara Ministra

e.i.c

1: This Card is not transferable
2: This Card is to be submitted
to the Hospital Administration
or Health Department Dir (L)