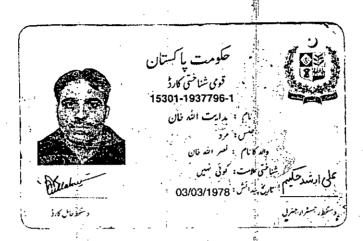

### <u>Affidavit.</u>

I, Hidayat Ullah S/o Nasarullah R/o Village sabar Shah, P.O Tehsil Samar Bagh District Dir Lower, do hereby solemnly affirm and declare on oath that the contents of this appeal are true and correct to the best of my knowledge and belief and nothing has been concealed from this Hon'ble Tribunal.

15361-1937796-1

DEPÓŃENT